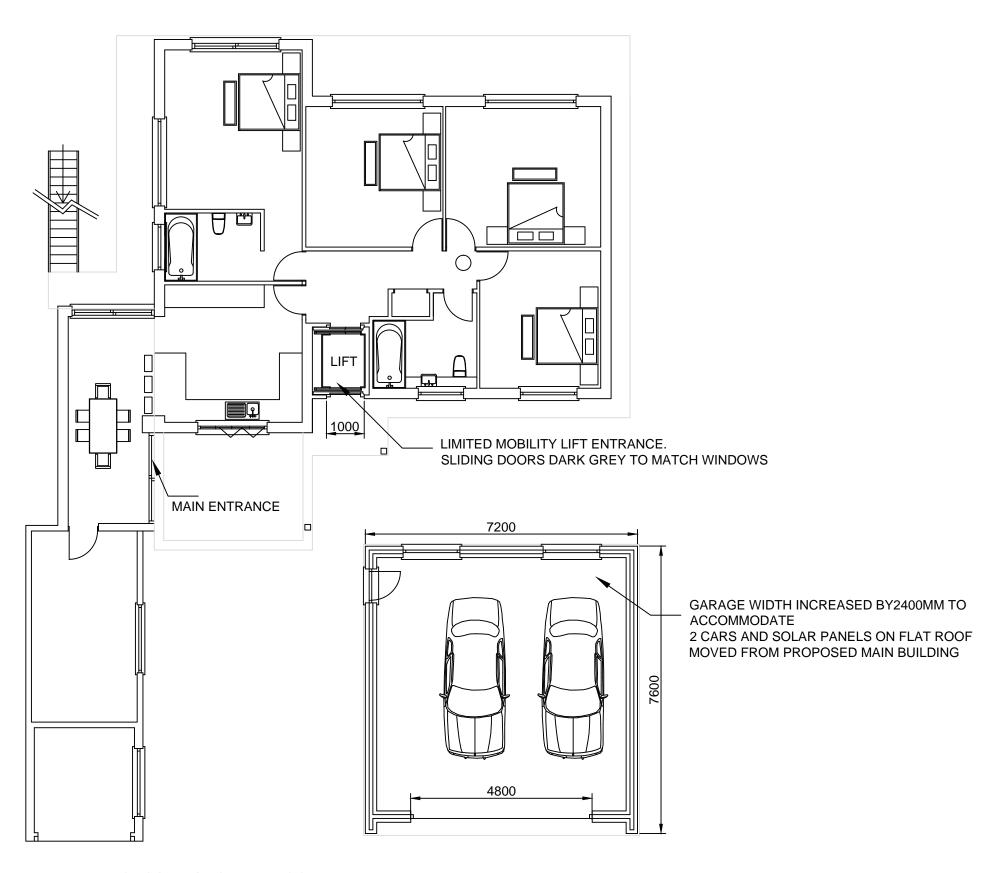

SB 01

DATE FEB 19TH 2021

DRAWING NUMBER

AMMENDMENTS / REV

THIS DRAWING TO BE READ ALONGSIDE ORIGINAL DRAWING 17383-SK-01-02

PLEASE DO NOT SCALE FOR CONSTRUCTION PURPOSES.

CLIENT NAME

STUART & SUZANNE BURTON

CLIENT ADDRESS AND CONTACT DETAILS

FOURWINDS PORTHTOWAN CORNWALL

PROJECT DETAILS

PROPOSED CONSTRUCTION OF FIRST FLOOR EXTENSION , AND GARAGE

DRAWING DETAILS

REQUESTED AMMENDMENTS CHANGE OF ENTRANCE TO A LIMITED MOBILITY ENTRAI VIA NEW INSTALLED LIFT, SLIDING DOOR T REMAIN IN ORIGINAL ENTRANCE AND NEW CANOPY OVER LIFT DOOR ON GROUND FLOOR.ENLARE WIDTH OF GARAGE BY 240 TO ACCOMMODATE 2 CARS

SCALE 1:100 @A3

DRAWN BY
DAN HATHWAY

D H BUILDING AND DES

9 MOWHAY CLOSE NEWQUAY CORNWALL TR7: E-MAIL: dhbuilding97@gmail.com MOBILE: 07967750134

PROPOSED GROUND FLOOR PLAN AMENDMENT

1:100