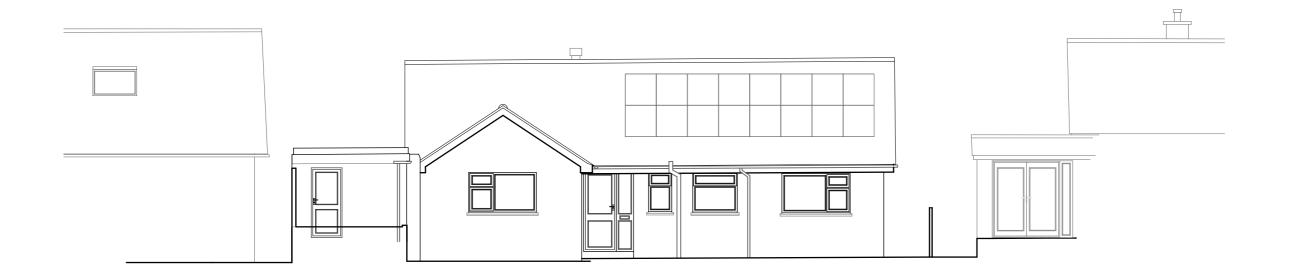

## EXISTING SOUTH EAST ELEVATION 1:100

**EXISTING NORTH WEST ELEVATION** 1:100

THIS DRAWING IS COPYRIGHT
Contractors and Consultants must check all dimensions on site.
Only figured dimensions are to be used. Any discrepancies to be reported to Laurence Associates before work proceeds. This drawing shall be used only for the purpose intended.
PLEASE DO NOT SCALE.

Project Address: FOURWINDS PORTHTOWAN CORNWALL

STUART & SUZANNE BURTON

EXISTING SOUTH EAST AND NORTH WEST ELEVATIONS

Drawn: AS Scale: 1:100@A3 Checked: JP Date: 11/18

17383-PL-02-01

**PLANNING**