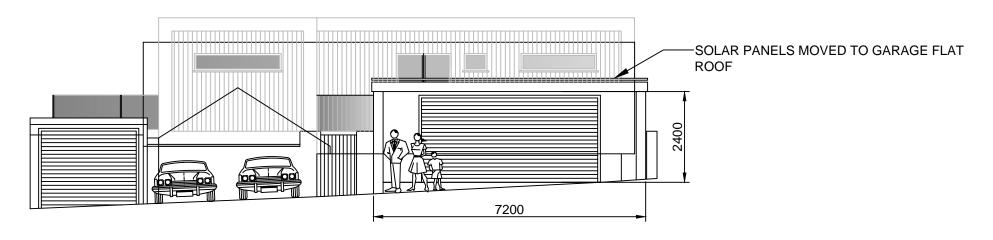

### DRAWING DETAILS

REQUESTED AMMENDMENTS CHANGE OF ENTRANCE TO A LIMITED MOBILITY ENTRAI VIA NEW INSTALLED LIFT, SLIDING DOOR T REMAIN IN ORIGINAL ENTRANCE AND NEW CANOPY OVER LIFT DOOR ON GROUND FLOOR.ENLARE WIDTH OF GARAGE BY 240 TO ACCOMMODATE 2 CARS