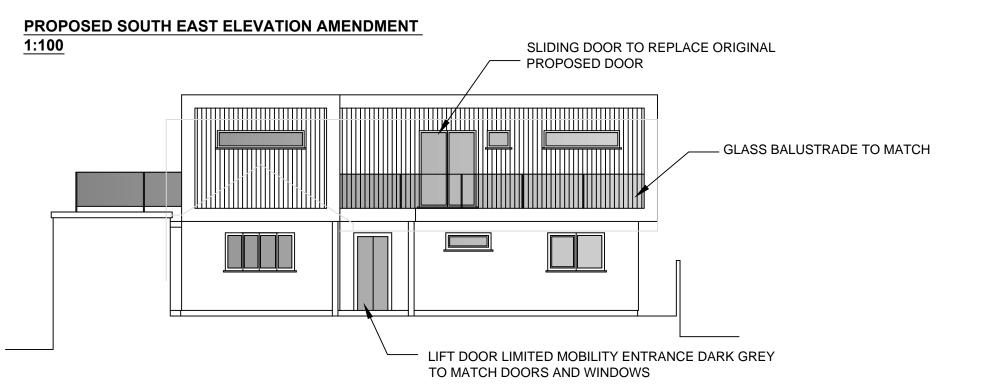

# PROPOSED SOUTH EAST ELEVATION AMENDMENT 1:100

DRAWING NUMBER

SB 03

DATE

FEB 19TH 2021

AMMENDMENTS / REV THIS DRAWING TO BE READ ALONGSIDE ORIGINAL DRAWING 17383-SK-02-03 AND 17383-SK-02-05

PLEASE DO NOT SCALE FOR CONSTRUCTION PURPOSES.

### DRAWING DETAILS

REQUESTED AMMENDMENTS CHANGE OF ENTRANCE TO A LIMITED MOBILITY ENTRAI VIA NEW INSTALLED LIFT, SLIDING DOOR T REMAIN IN ORIGINAL ENTRANCE AND NEW CANOPY OVER LIFT DOOR ON GROUND FLOOR.ENLARE WIDTH OF GARAGE BY 240 TO ACCOMMODATE 2 CARS