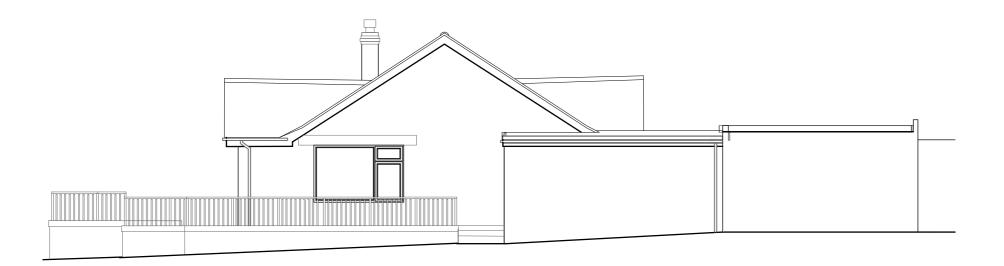

**EXISTING SOUTH WEST ELEVATION** 1:100

THIS DRAWING IS COPYRIGHT
Contractors and Consultants must check all dimensions on site.
Only figured dimensions are to be used. Any discrepancies to be reported to Laurence Associates before work proceeds. This drawing shall be used only for the purpose intended.
PLEASE DO NOT SCALE.

Project Address: **FOURWINDS** PORTHTOWAN CORNWALL

STUART & SUZANNE BURTON

EXISTING NORTH EAST AND SOUTH WEST ELEVATIONS

Drawn: AS Scale: 1:100@A3 Date: 11/18 Checked: JP

17383-PL-02-02

**PLANNING**