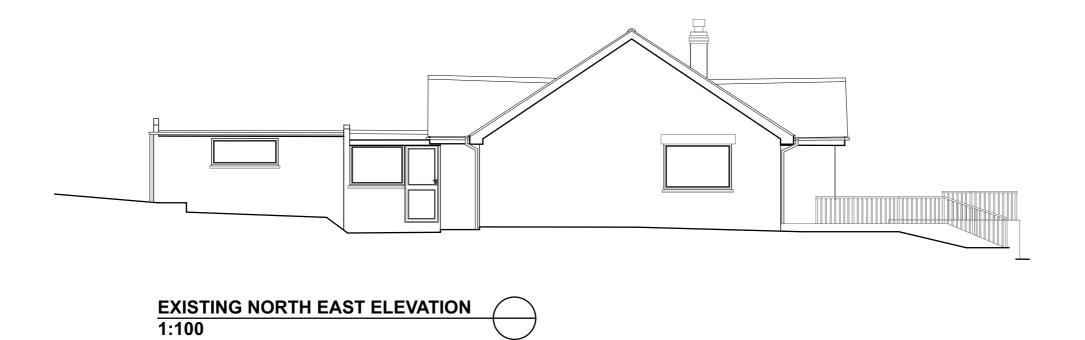

Project Address: **FOURWINDS** PORTHTOWAN CORNWALL

STUART & SUZANNE BURTON

EXISTING NORTH EAST AND SOUTH WEST ELEVATIONS

Drawn: AS Scale: 1:100@A3 Date: 11/18 Checked: JP

17383-PL-02-02

**PLANNING**