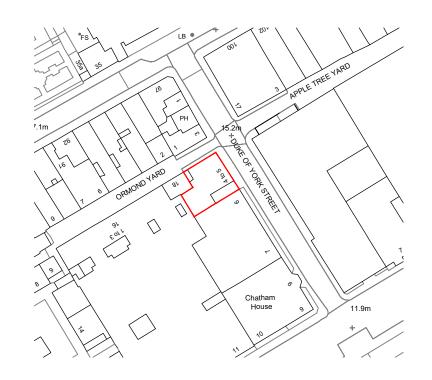

## GENERAL NOTES

А REV

DESCRIPTION

STATUS:

CLIENT:

PROJECT:

BRAY HOUSE

DRAWING TITLE: SITE LOCATION PLAN

PLANNING

CRABTREE PROPERTY MGMT

4-6 DUKE OF YORK ST, SW1Y 6LA

FIRE SAFETY WORKS AT

DATE BY CHKD