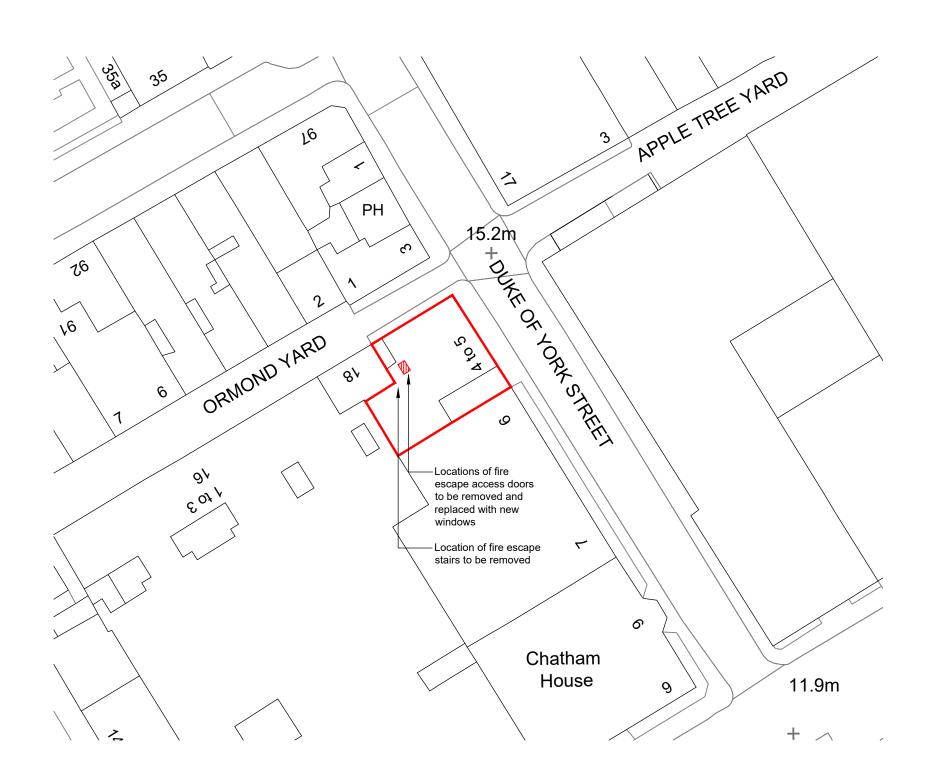

# PROJECT:

FIRE SAFETY WORKS AT BRAY HOUSE 4-6 DUKE OF YORK ST, SW1Y 6LA

DRAWING TITLE: **BLOCK PLAN** 