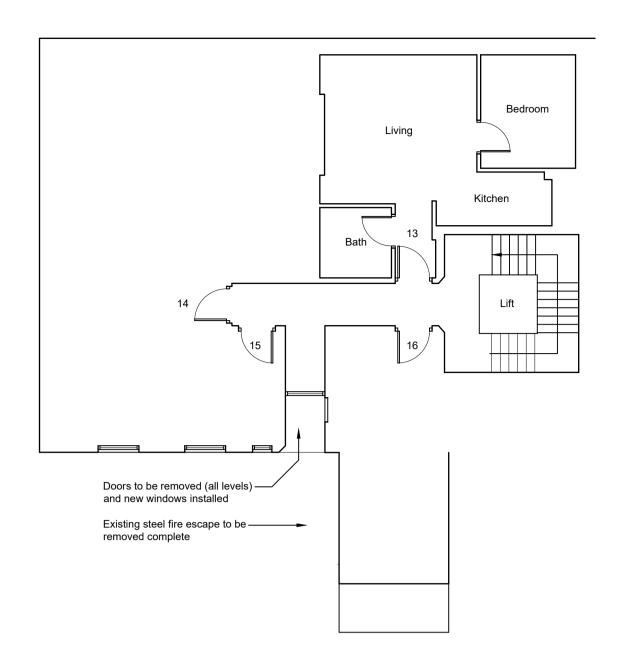

**5th FLOOR COMMUNAL AREAS - PROPOSED** SCALE @ 1:100

ROOF PLAN - PROPOSED SCALE @ 1:100

**SIDE / ORMOND YARD ELEVATION - PROPOSED** SCALE @ 1:100

NB. Due to the proximity of adjacent buildings, lower ground and ground floor areas are largely obscured from view