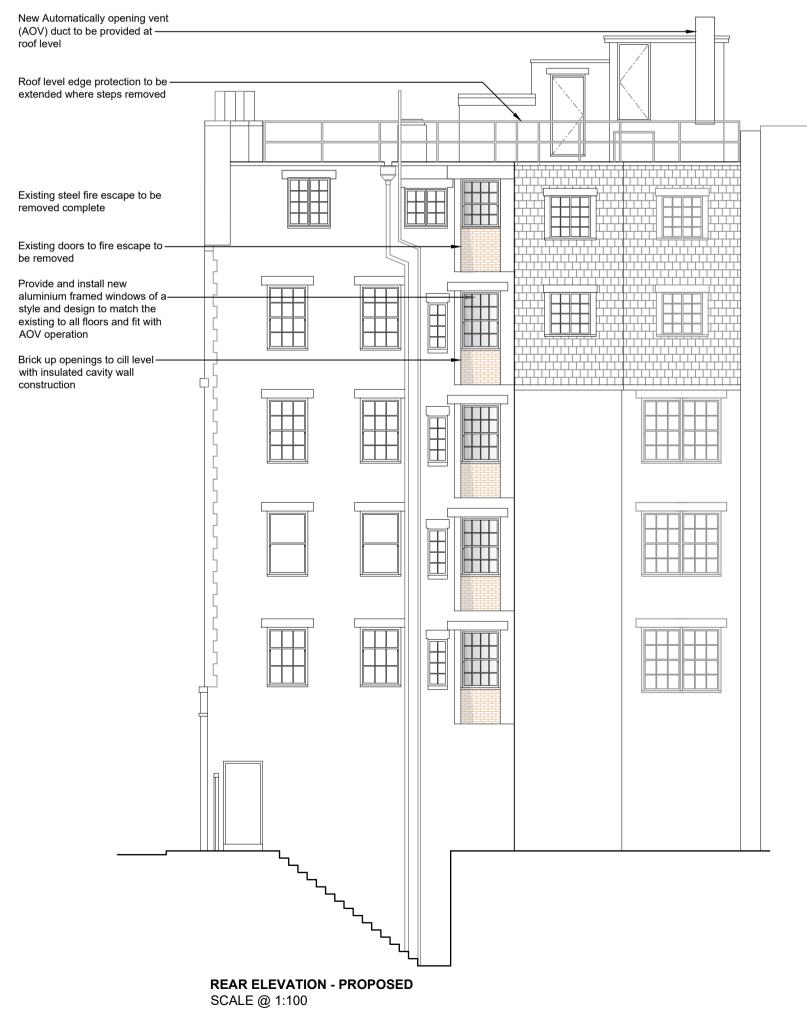

**5th FLOOR COMMUNAL AREAS - PROPOSED** SCALE @ 1:100

ROOF PLAN - PROPOSED SCALE @ 1:100

**SIDE / ORMOND YARD ELEVATION - PROPOSED** SCALE @ 1:100

NB. Due to the proximity of adjacent buildings, lower ground and ground floor areas are largely obscured from view