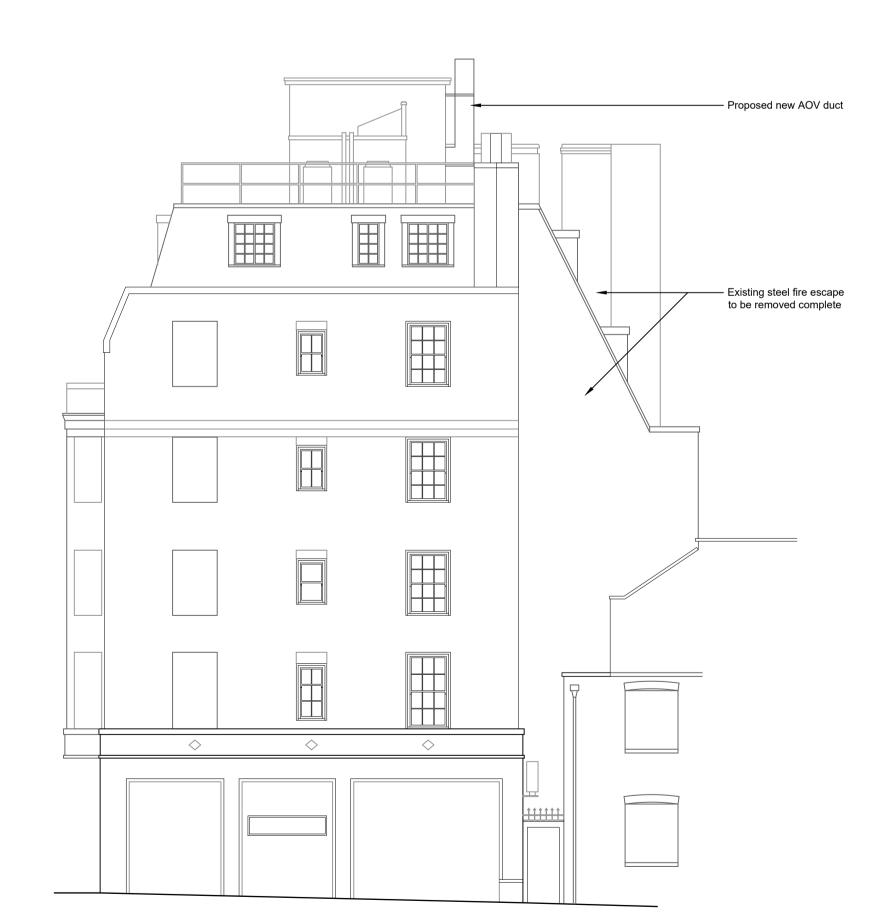

**5th FLOOR COMMUNAL AREAS - PROPOSED** SCALE @ 1:100

ROOF PLAN - PROPOSED SCALE @ 1:100

**SIDE / ORMOND YARD ELEVATION - PROPOSED** SCALE @ 1:100

NB. Due to the proximity of adjacent buildings, lower ground and ground floor areas are largely obscured from view