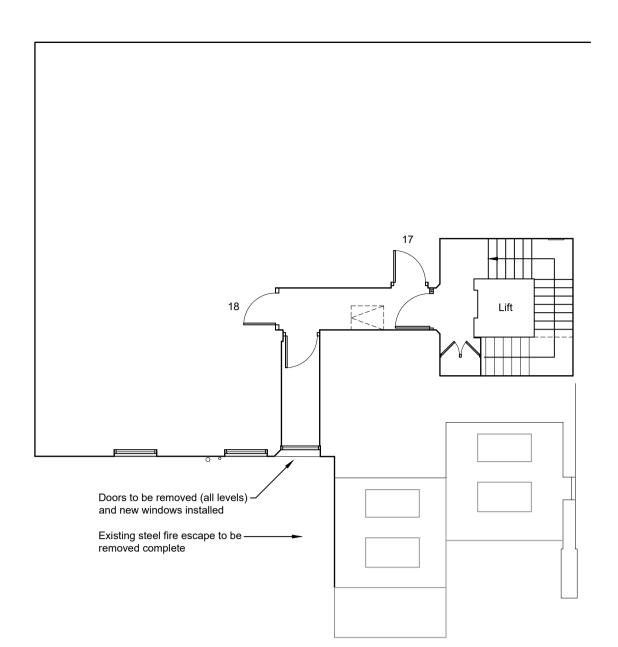

**5th FLOOR COMMUNAL AREAS - PROPOSED** SCALE @ 1:100

ROOF PLAN - PROPOSED SCALE @ 1:100

**SIDE / ORMOND YARD ELEVATION - PROPOSED** SCALE @ 1:100

NB. Due to the proximity of adjacent buildings, lower ground and ground floor areas are largely obscured from view