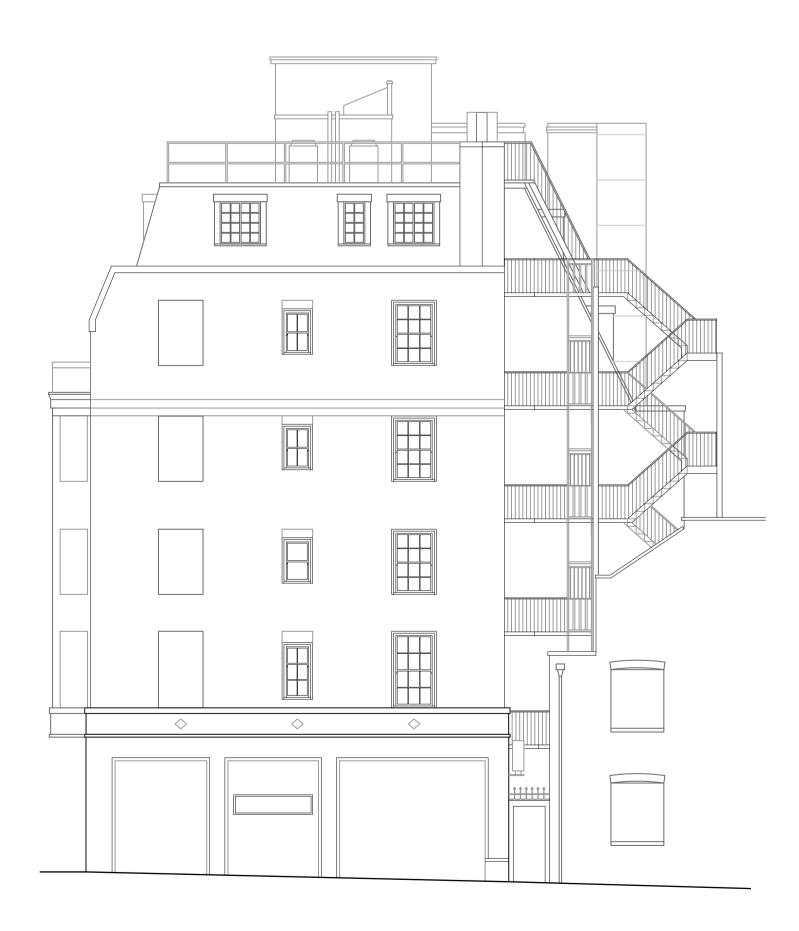

**REAR ELEVATION - EXISTING (showing fire escape)** SCALE @ 1:100

NB. Due to the proximity of adjacent buildings, lower ground and ground floor areas are largely obscured from view