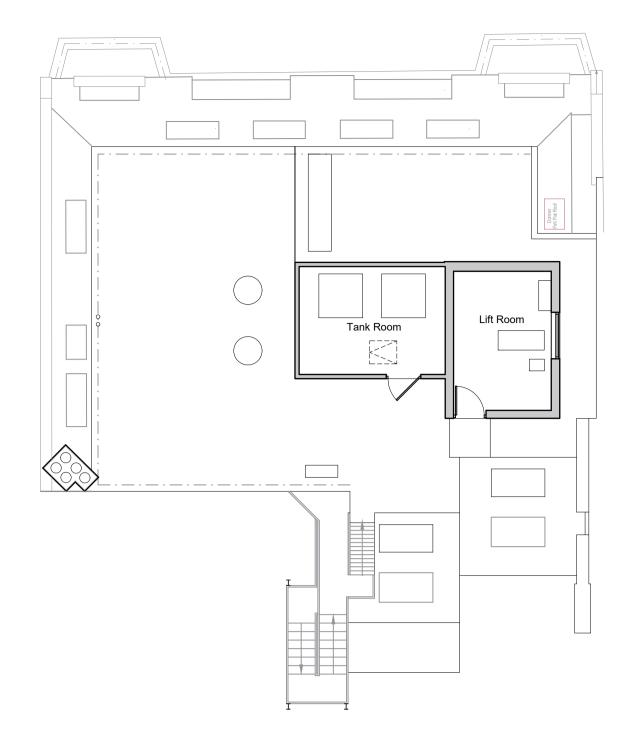

5th FLOOR COMMUNAL AREAS - EXISTING SCALE @ 1:100

**ROOF PLAN - EXISTING** SCALE @ 1:100

SIDE / ORMOND YARD ELEVATION - EXISTING SCALE @ 1:100

NB. Due to the proximity of adjacent buildings, lower ground and ground floor areas are largely obscured from view