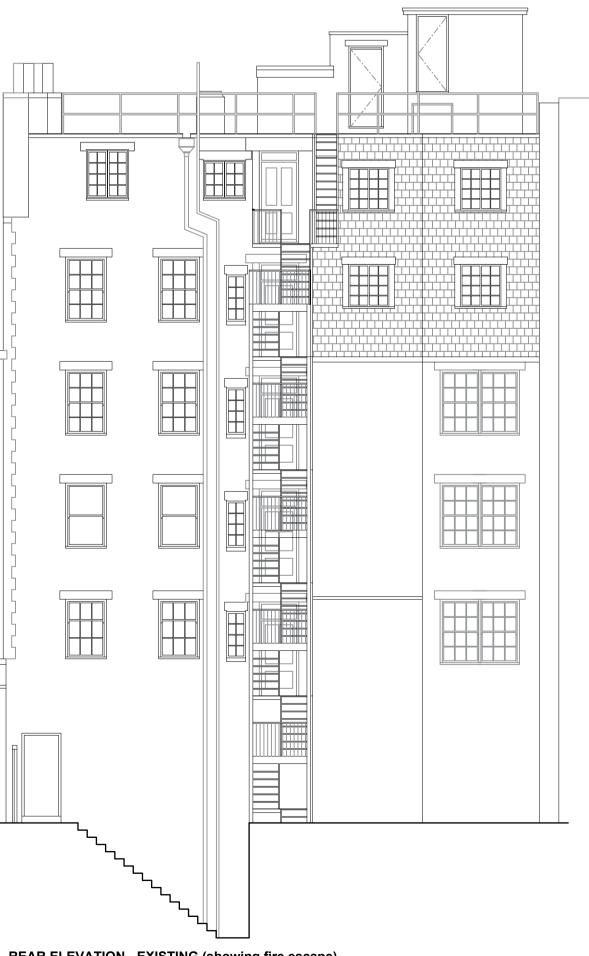

**REAR ELEVATION - EXISTING (showing fire escape)** SCALE @ 1:100

NB. Due to the proximity of adjacent buildings, lower ground and ground floor areas are largely obscured from view