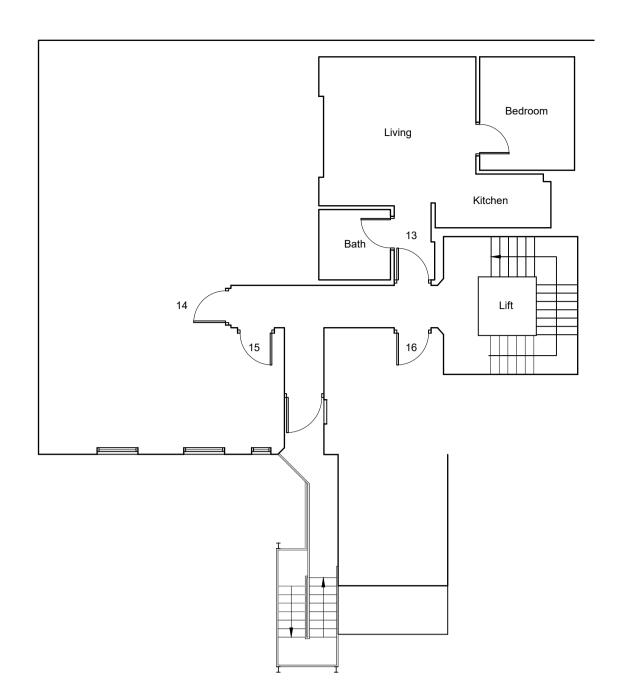

5th FLOOR COMMUNAL AREAS - EXISTING SCALE @ 1:100

**ROOF PLAN - EXISTING** SCALE @ 1:100

SIDE / ORMOND YARD ELEVATION - EXISTING SCALE @ 1:100

NB. Due to the proximity of adjacent buildings, lower ground and ground floor areas are largely obscured from view