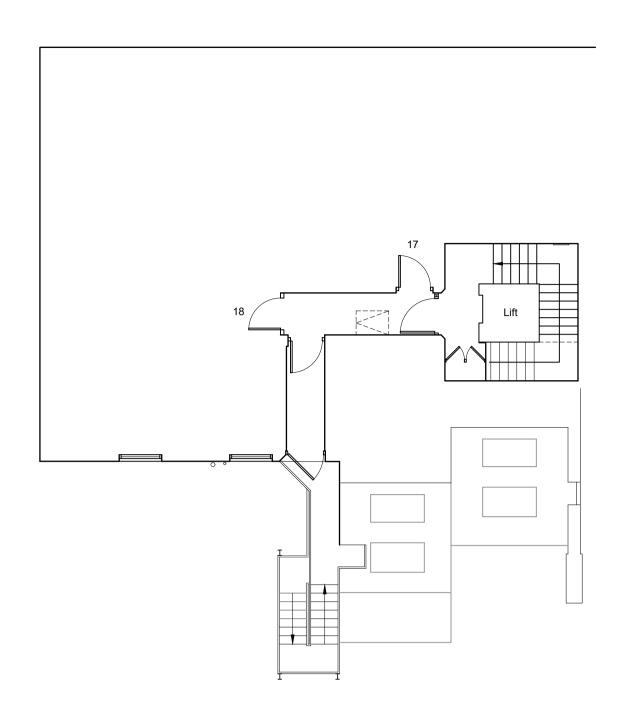

5th FLOOR COMMUNAL AREAS - EXISTING SCALE @ 1:100

**ROOF PLAN - EXISTING** SCALE @ 1:100

SIDE / ORMOND YARD ELEVATION - EXISTING SCALE @ 1:100

NB. Due to the proximity of adjacent buildings, lower ground and ground floor areas are largely obscured from view