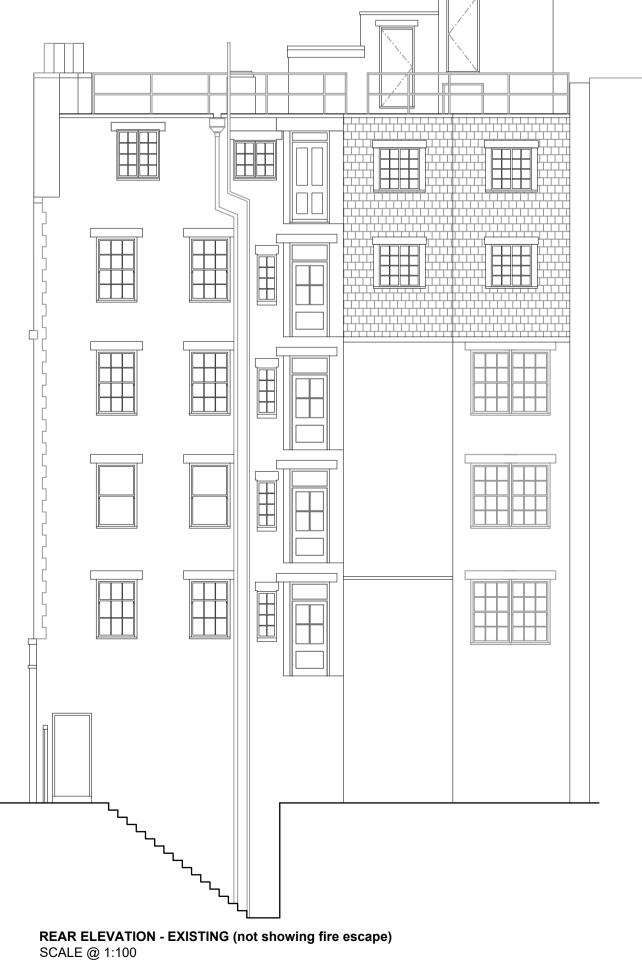

**REAR ELEVATION - EXISTING (showing fire escape)** SCALE @ 1:100

NB. Due to the proximity of adjacent buildings, lower ground and ground floor areas are largely obscured from view