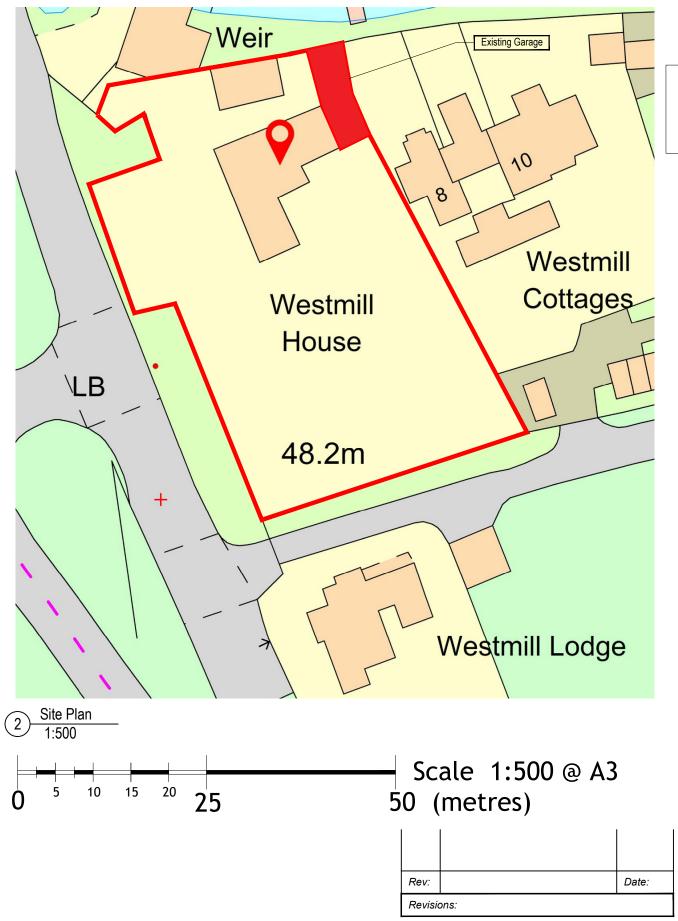

52 Mawson Road, Cambridge. CB1 2HY tel. 01223 361 761 email ama@amarch.co.uk, web. www.amarch.co.uk

All dimensions are to be checked on site. Copyright remains with AMA

|                                                           |                                       |  |                                                                            |         |                                   |   |                                     | Revisions:                                                                                                                                                         |
|-----------------------------------------------------------|---------------------------------------|--|----------------------------------------------------------------------------|---------|-----------------------------------|---|-------------------------------------|--------------------------------------------------------------------------------------------------------------------------------------------------------------------|
| Project Title: Westmill House, Existing Garage Conversion | Client:                               |  | Dwg No: PL(00)01                                                           | Date: J | Date: July 2021  Scale @ A3: 1:50 |   |                                     | Notes: This drawing is to be read in conjunction with all other drawings carrying the same drawing numbers.  Contractor to check all dimensions on site and report |
|                                                           |                                       |  | Rev: -                                                                     | Scale @ |                                   |   |                                     |                                                                                                                                                                    |
|                                                           | Drawing Title: Location and Site Plan |  | K:\PROJECTS\Westmill House\drawings\planning\Garage<br>Conversion\Drawings |         |                                   |   | any discrepancies before proceeding |                                                                                                                                                                    |
|                                                           |                                       |  |                                                                            | А       | В                                 | С | Р                                   | All relevant British standards and Codes of Practices to be complied with                                                                                          |
|                                                           |                                       |  | Drawing Status:                                                            |         |                                   |   | X                                   |                                                                                                                                                                    |