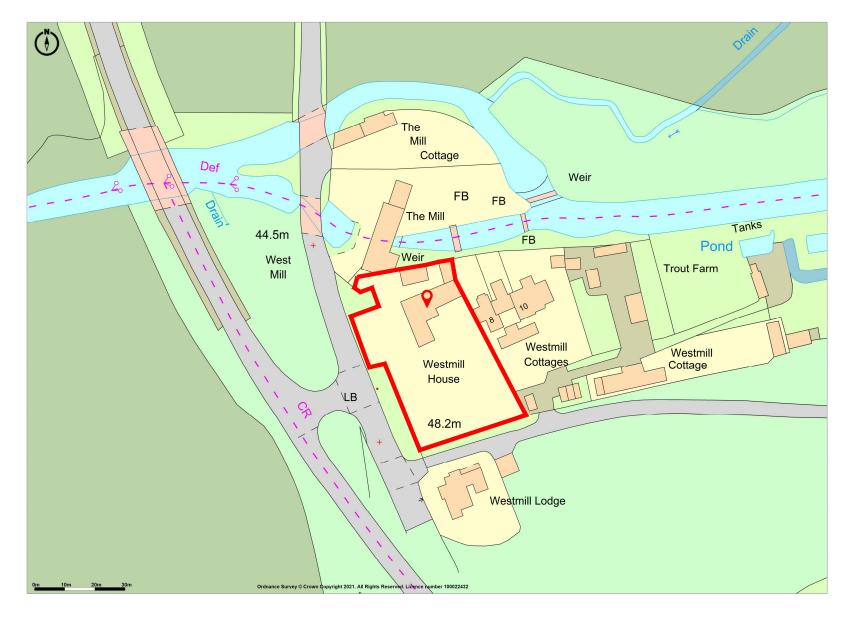

52 Mawson Road, Cambridge. CB1 2HY tel. 01223 361 761 email ama@amarch.co.uk, web. www.amarch.co.uk

All dimensions are to be checked on site. Copyright remains with AMA

|                                                           |                                       |  |                                                                            |         |                                   |   |                                     | Revisions:                                                                                                                                                         |
|-----------------------------------------------------------|---------------------------------------|--|----------------------------------------------------------------------------|---------|-----------------------------------|---|-------------------------------------|--------------------------------------------------------------------------------------------------------------------------------------------------------------------|
| Project Title: Westmill House, Existing Garage Conversion | Client:                               |  | Dwg No: PL(00)01                                                           | Date: J | Date: July 2021  Scale @ A3: 1:50 |   |                                     | Notes: This drawing is to be read in conjunction with all other drawings carrying the same drawing numbers.  Contractor to check all dimensions on site and report |
|                                                           |                                       |  | Rev: -                                                                     | Scale @ |                                   |   |                                     |                                                                                                                                                                    |
|                                                           | Drawing Title: Location and Site Plan |  | K:\PROJECTS\Westmill House\drawings\planning\Garage<br>Conversion\Drawings |         |                                   |   | any discrepancies before proceeding |                                                                                                                                                                    |
|                                                           |                                       |  |                                                                            | А       | В                                 | С | Р                                   | All relevant British standards and Codes of Practices to be complied with                                                                                          |
|                                                           |                                       |  | Drawing Status:                                                            |         |                                   |   | X                                   |                                                                                                                                                                    |