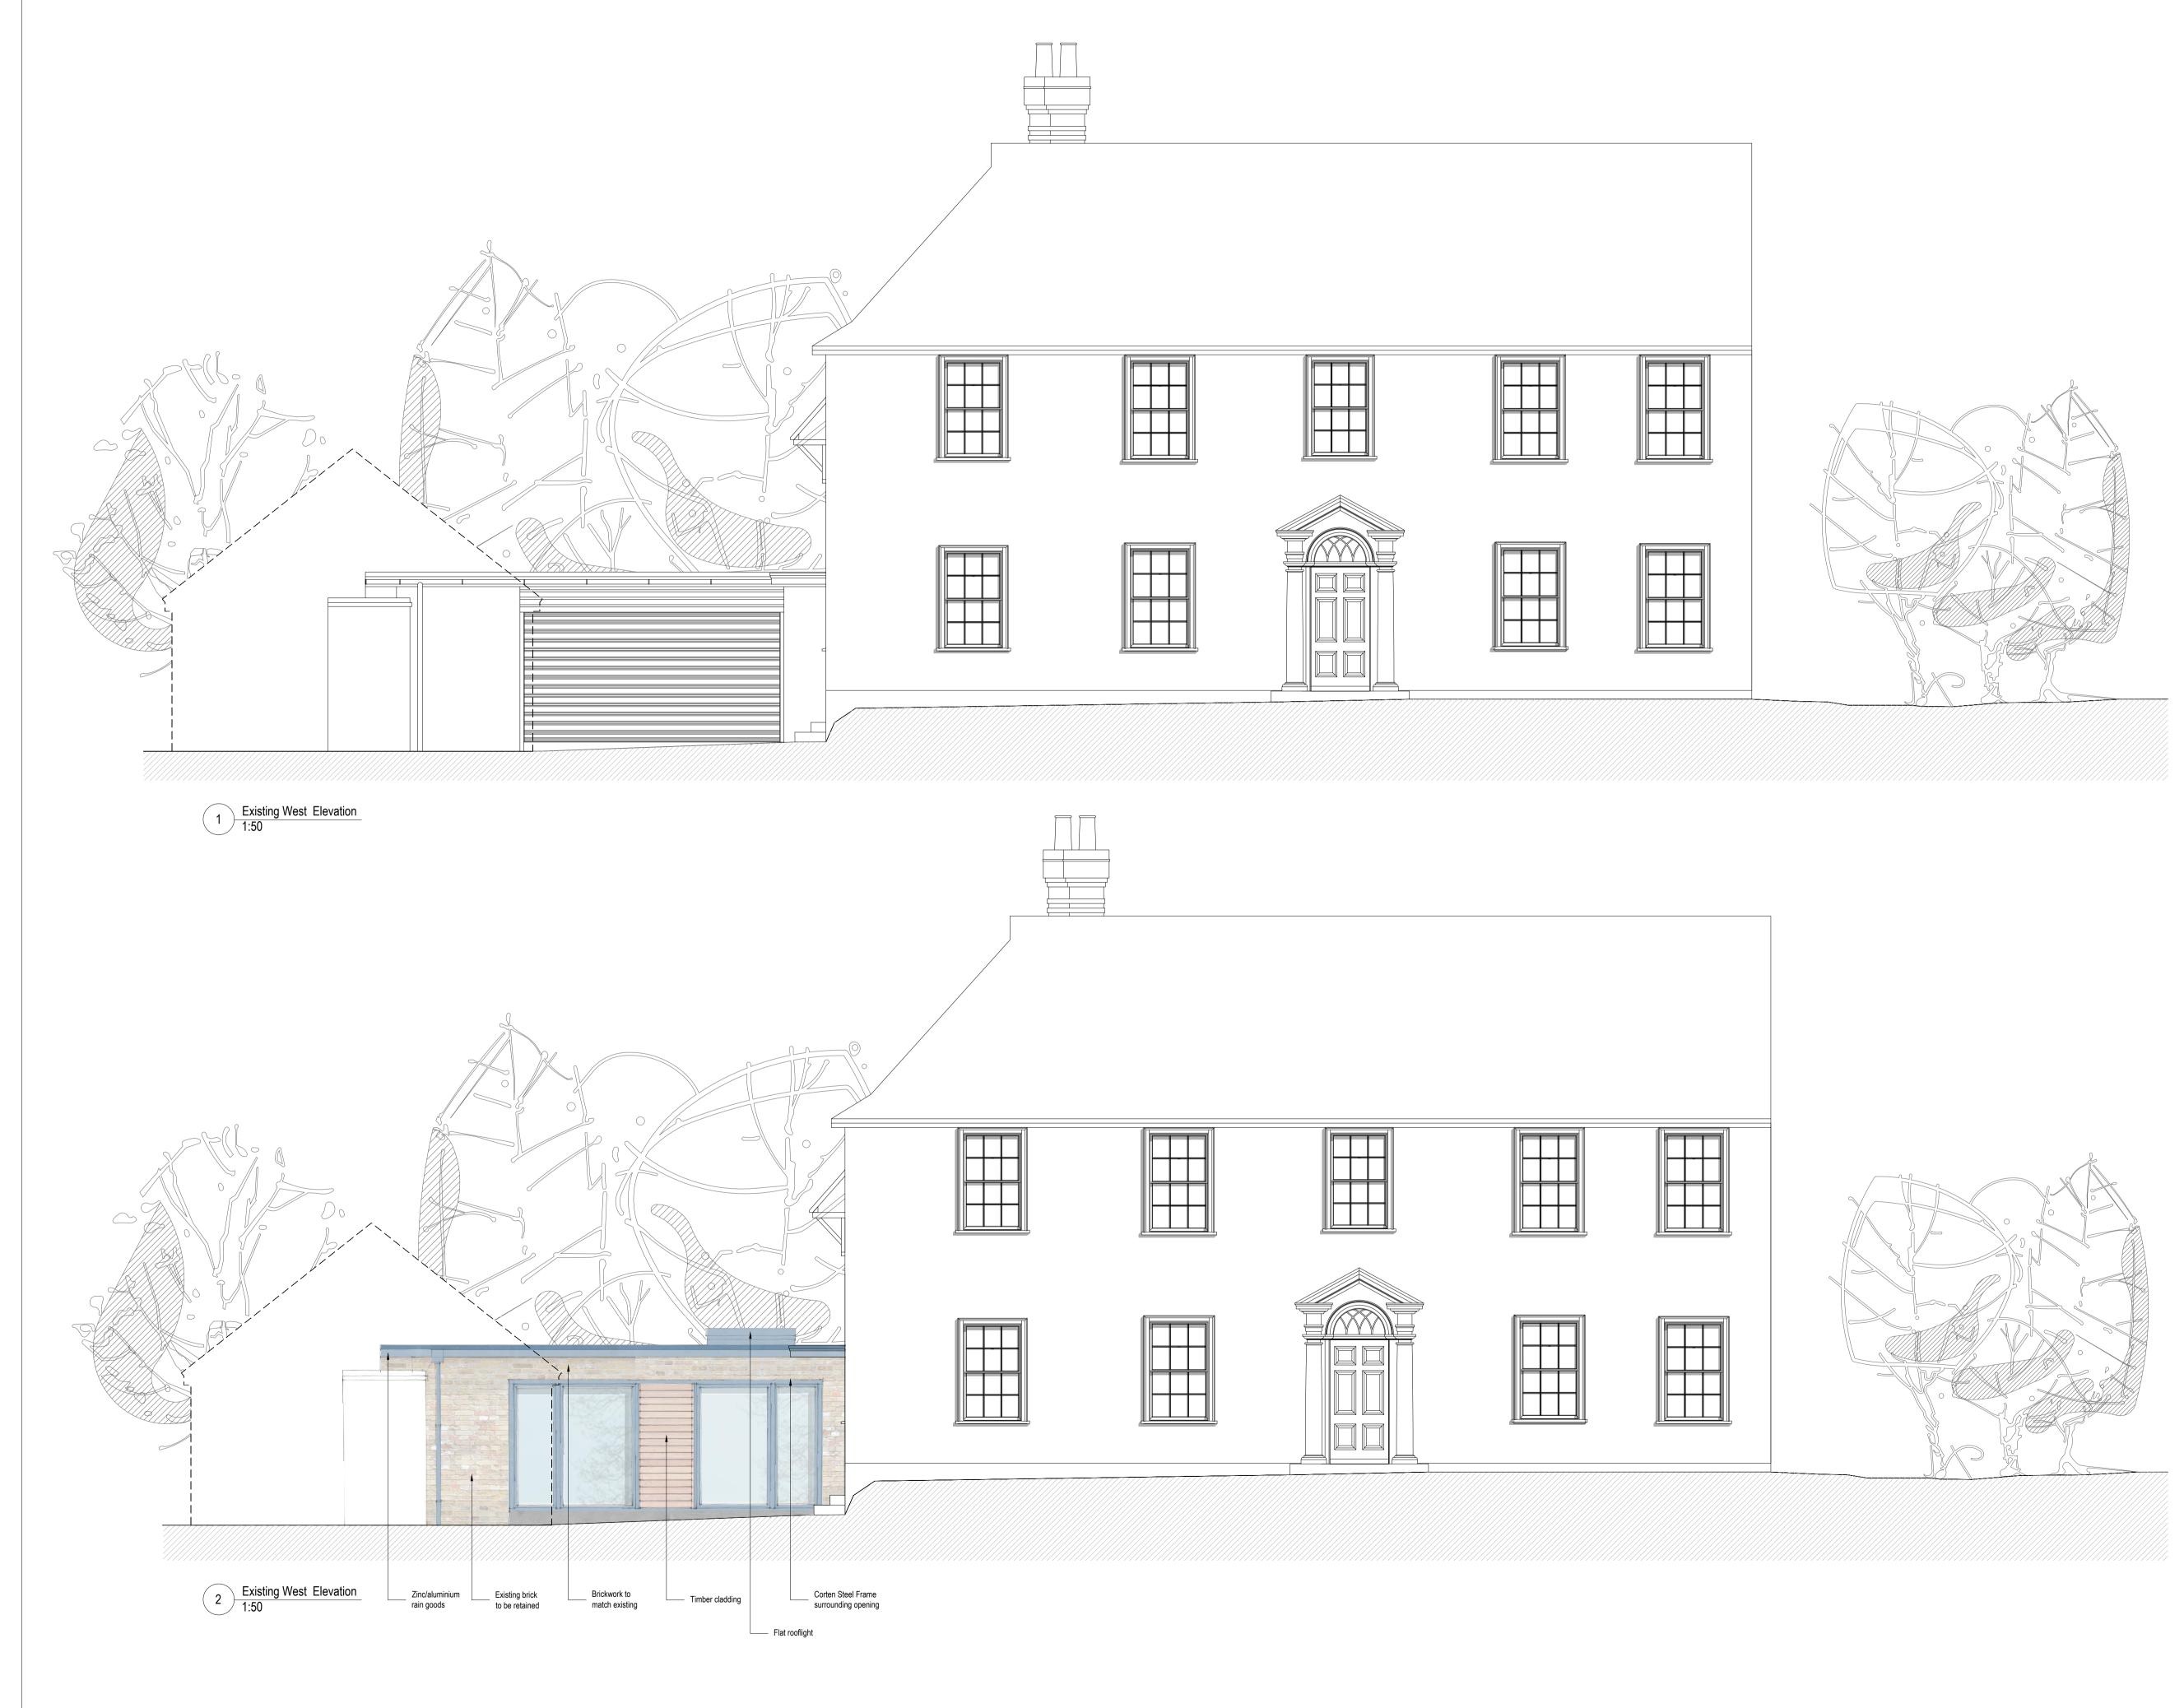

| Rev:                                                                                                                                                             |          |                                 |          | Date             | e:      |
|------------------------------------------------------------------------------------------------------------------------------------------------------------------|----------|---------------------------------|----------|------------------|---------|
| Revisions:                                                                                                                                                       |          |                                 |          |                  |         |
|                                                                                                                                                                  |          |                                 |          |                  |         |
|                                                                                                                                                                  | A        | В                               | С        | Р                | Т       |
| Drawing Status:                                                                                                                                                  |          |                                 |          | $\times$         |         |
| Project Title:                                                                                                                                                   | uk, web. | www.ar                          |          | 3 361 76<br>o.uk | §1      |
|                                                                                                                                                                  |          |                                 |          |                  | §1      |
| <i>Project Title:</i><br>Westmill House Garage C<br>Westmill Road<br>Ware                                                                                        |          |                                 |          |                  | \$1<br> |
| Project Title:<br>Westmill House Garage C<br>Westmill Road<br>Ware<br>SG12 0ET                                                                                   | convers  | sion                            |          |                  |         |
| Project Title:<br>Westmill House Garage C<br>Westmill Road<br>Ware<br>SG12 0ET<br>Client:<br>-<br>Drawing Title:                                                 | convers  | sion                            | narch.cc |                  | -       |
| Project Title:<br>Westmill House Garage C<br>Ware<br>SG12 0ET<br>Client:<br>-<br>Drawing Title:<br>Existing and Proposed We                                      | convers  | sion                            |          | Rev:             |         |
| Project Title:<br>Westmill House Garage C<br>Westmill Road<br>Ware<br>SG12 0ET<br>Client:<br>-<br>Drawing Title:<br>Existing and Proposed We<br>Dwg No: WM(2-)03 | est Ele  | sion<br>vation<br><i>te:</i> Ma | narch.cc | Rev:             | -<br>-  |