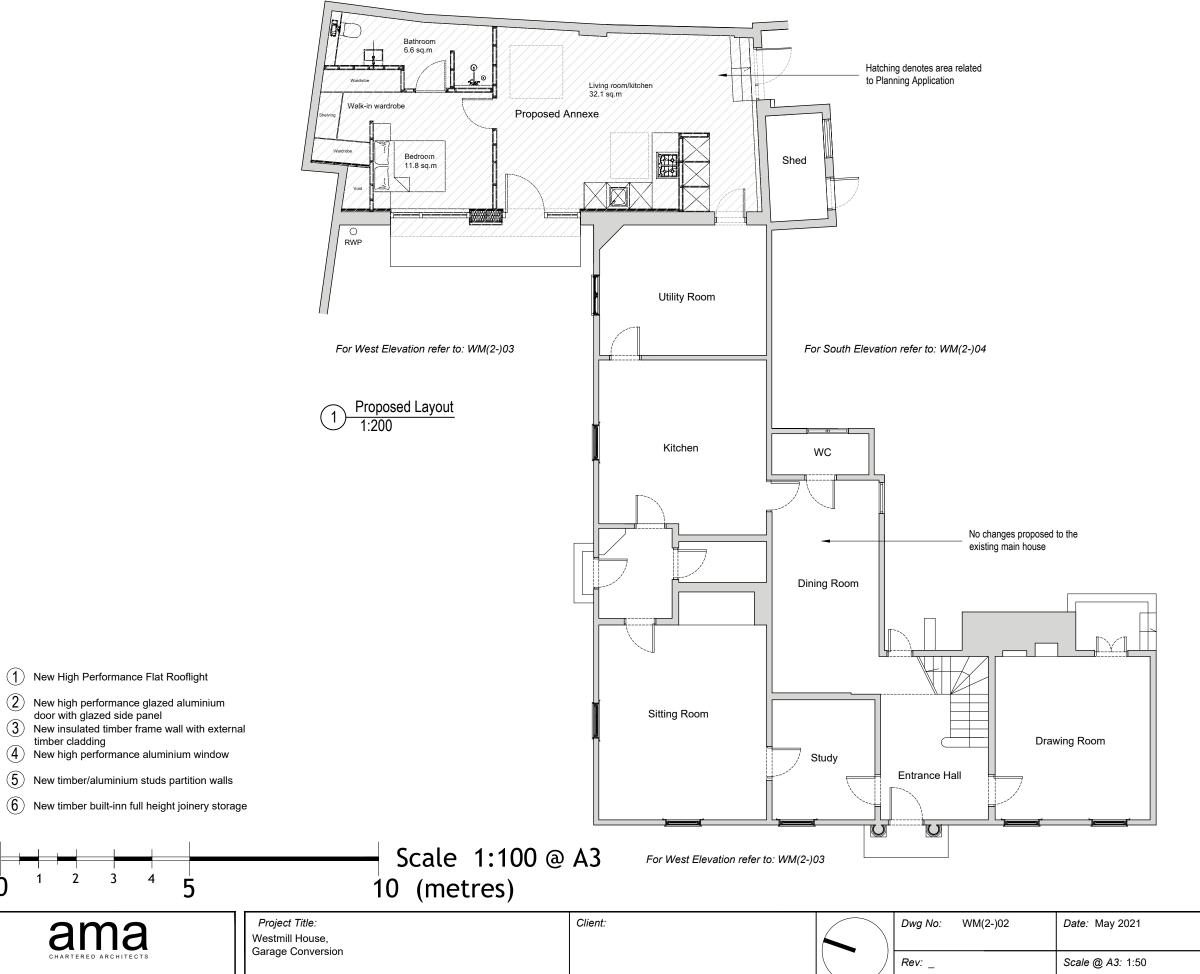

Rev: Date: Revisions:

52 Mawson Road, Cambridge. CB1 2HY tel. 01223 361 761 email ama@amarch.co.uk, web. www.amarch.co.uk

All dimensions are to be checked on site. Do not scale from this drawing. Copyright remains with AMA

K:\PROJECTS\Westmill House\drawings\planning\Garage Drawing Title: Proposed Layout Α В С

Drawing Status:

This drawing is to be read in conjunction with all other drawings carrying the same drawing numbers.

Contractor to check all dimensions on site and report any discrepancies before proceeding

All relevant British standards and Codes of Practices to be complied with