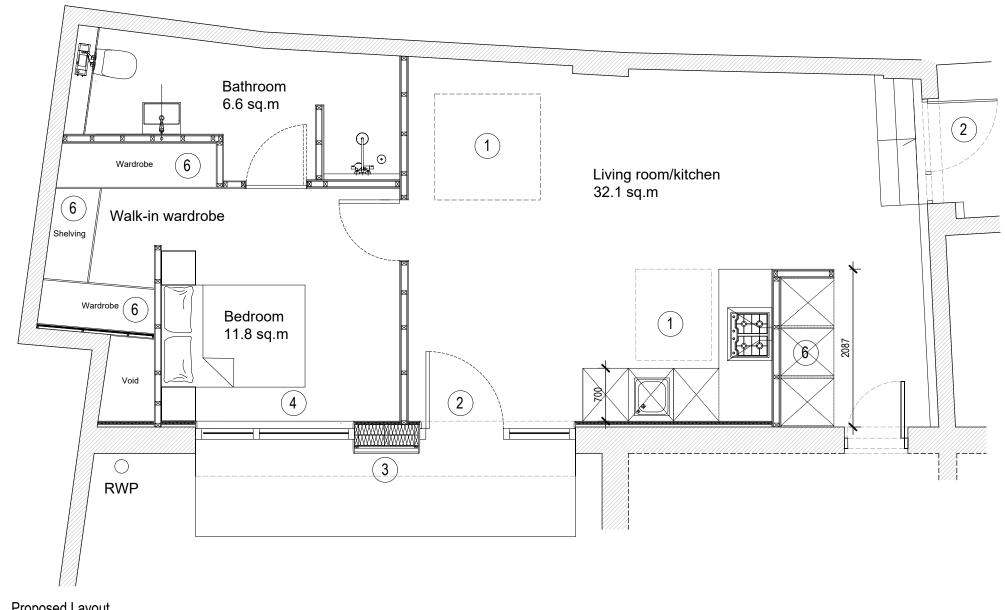

- New High Performance Flat Rooflight
- New high performance glazed aluminium door with glazed side panel
- New insulated timber frame wall with external timber cladding
- New high performance aluminium window
- New timber/aluminium studs partition walls
- New timber built-inn full height joinery storage

Proposed Layout 1:50

52 Mawson Road, Cambridge. CB1 2HY tel. 01223 361 761 email ama@amarch.co.uk, web. www.amarch.co.uk

All dimensions are to be checked on site. Do not scale from this drawing. Copyright remains with AMA

Project Title: Client: WM(2-)02 Date: May 2021 Dwg No: Danielle Rombo Westmill House, Garage Conversion Arif Hasan Rev: \_ Scale @ A3: 1:50 K:\PROJECTS\Westmill House\drawings\planning\Garage Drawing Title: Proposed Annex Layout С Drawing Status:

This drawing is to be read in conjunction with all other drawings carrying the same drawing numbers.

Contractor to check all dimensions on site and report any discrepancies before proceeding

All relevant British standards and Codes of Practices to be complied with