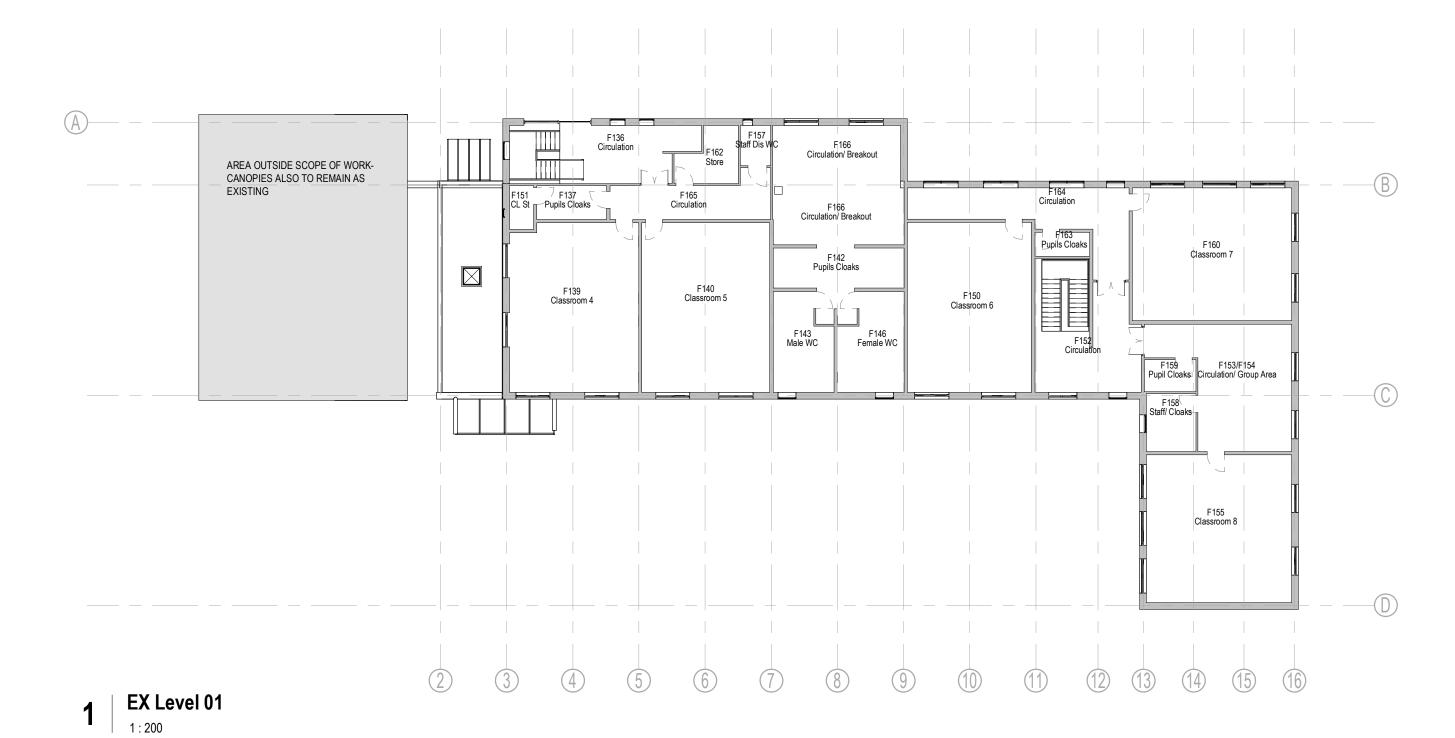

## SHEET SIZE: A3

Orchid Vale Primary School- Re-Roofing elliswilliams Level 01 - Existing

2708 10401

STATUS | PLANNING SCALE | 1:200 DATE | 07.05.21 DRAWN BY | OD

OV- EWA- ZZ- 01- DR- A- 10401

Wellfield Chester Road Preston Brook WA7 3BA T: +44 1928 752 200 E:info@ewa.co.uk