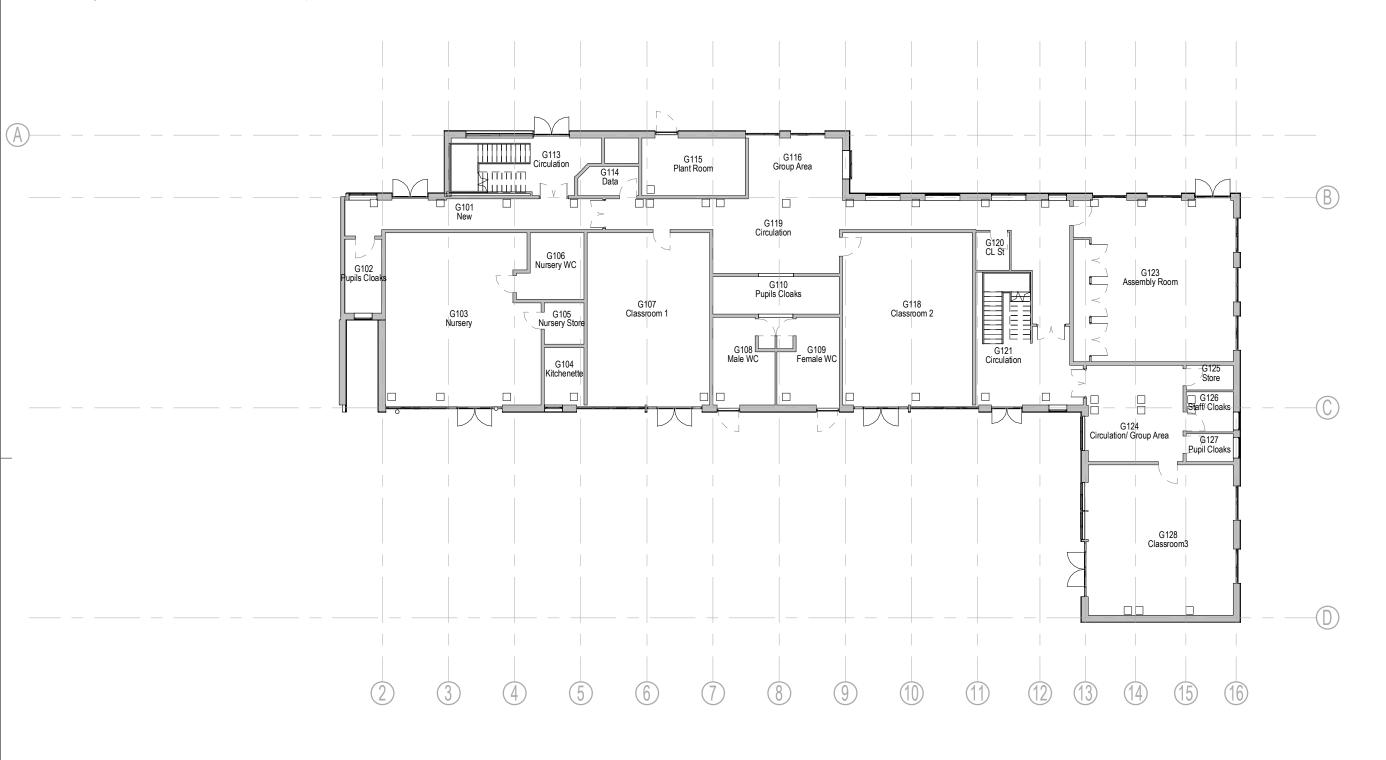

## SHEET SIZE: A3

Orchid Vale Primary School- Re-Roofing Level 00 - Proposed 2708\_ 10403 STATUS | PLANNING SCALE | 1:200 DRAWN BY | OD OV- EWA- ZZ- 00- DR- A- 10403

REV P2

DATE | 07.05.21