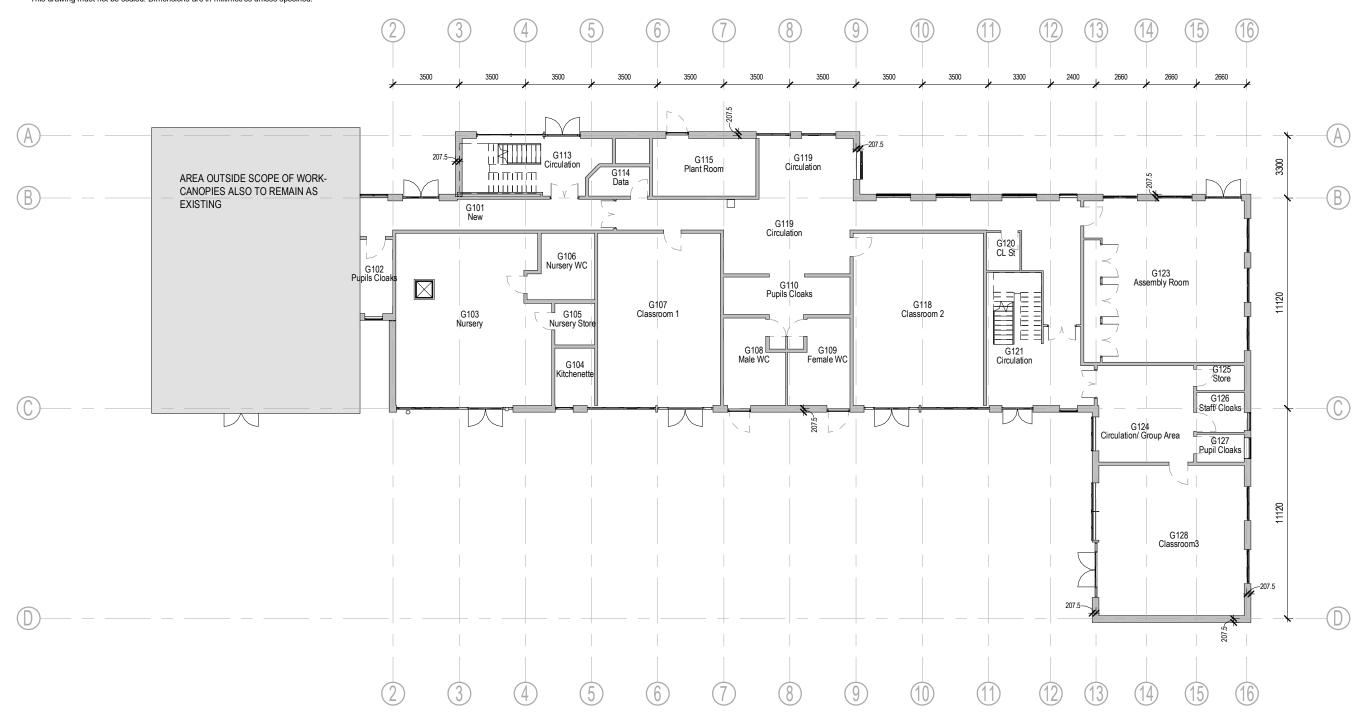

## SHEET SIZE: A3

Orchid Vale Primary School- Re-Roofing elliswilliams

Level 00 - Existing 2708\_ 10400

STATUS | PLANNING

REV P2 SCALE | 1:200 DATE | 07.05.21

DRAWN BY | OD OV- EWA- ZZ- 00- DR- A- 10400

Wellfield Chester Road Preston Brook WA7 3BA T: +44 1928 752 200 E:info@ewa.co.uk