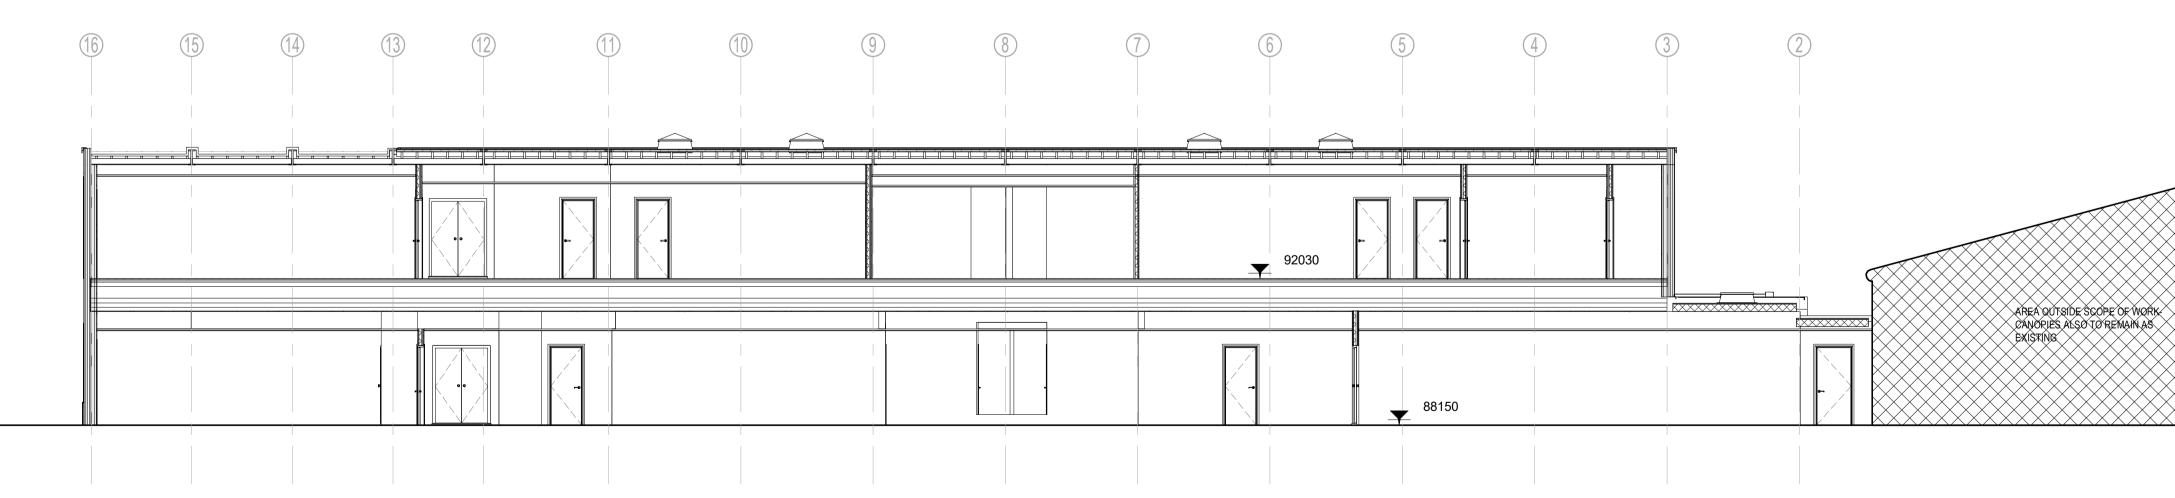

## NOTES

Copyright: All rights reserved. This drawing must not be reproduced without permission. This drawing must not be scaled. Dimensions are in millimetres unless specified.



## B Section B - Existing



## A Section A - Existing

| P2  | 01.07.21 | Amendments made in-line with comments from BJ Planning. | RM | EWA  |
|-----|----------|---------------------------------------------------------|----|------|
| P1  | 21.05.21 | PLANINING                                               | RM | EWA  |
| REV | DATE     | REVISION NOTE                                           | BY | CHEC |







1 0 1 2 3 4 5 SCALE 100 m

## SHEET SIZE: A1



Wellfield Chester Road Preston Brook WA7 3BA T: +44 1928 752 200 E:info@ewa.co.uk

Orchid Vale Primary School- Re-Roofing
Existing Sections 2708\_10602 rev P2 STATUS | PLANNING SCALE | As indicated DRAWN BY | OD DATE | 07.05.21 OV- EWA- ZZ- ZZ- EL- A- 10602