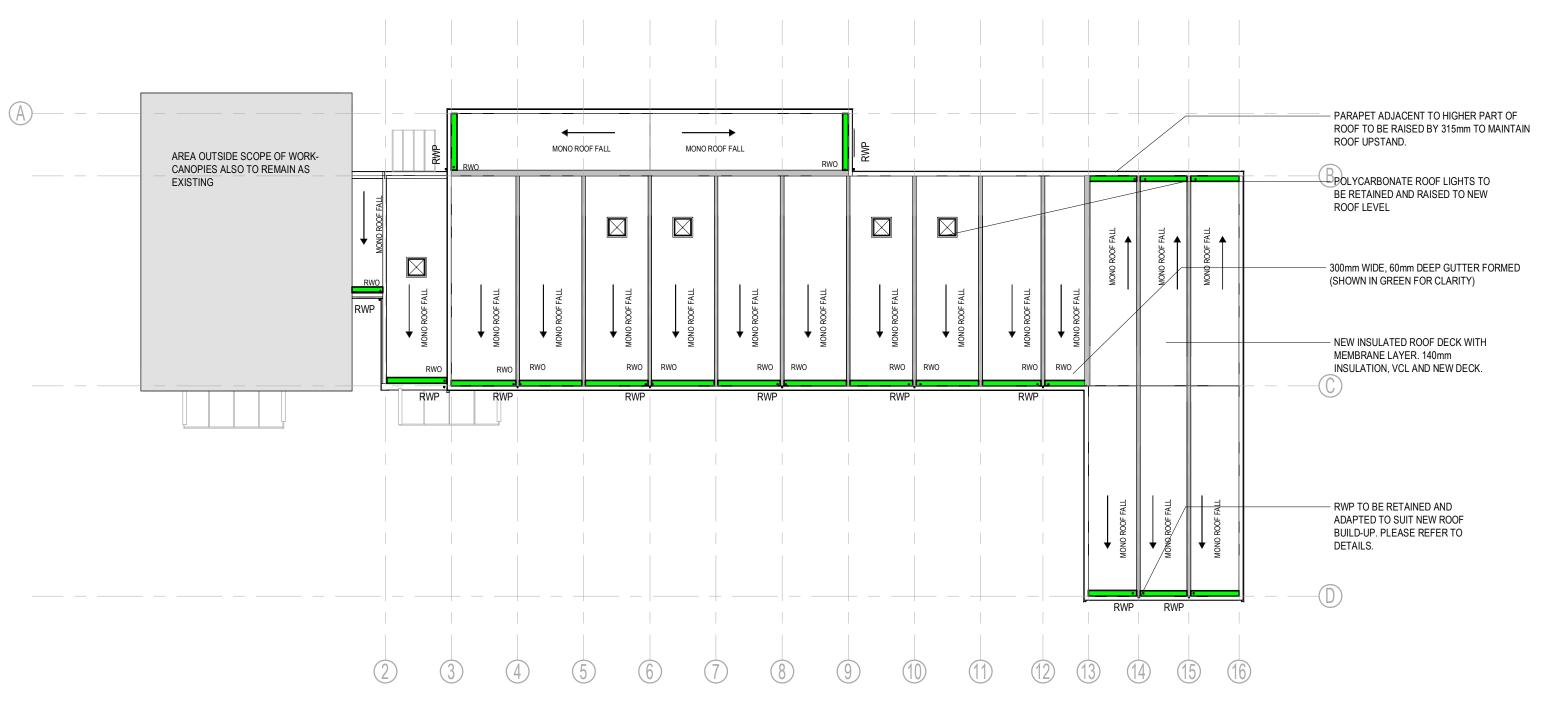

Copyright: All rights reserved. This drawing must not be reproduced without permission. This drawing must not be scaled. Dimensions are in millimetres unless specified.

NOTE -

**FIRE BARRIERS** - CONTRACTOR TO ENSURE EXISTING FIRE BARRIERS WITHIN ROOF VOID ARE REINSTATED/REPLACED AS PART OF ROOF REFURBISHMENT TO ENSURE FIRE INTEGRITY OF COMPARTMENTS ARE PRESERVED.

LIGHTENING PROTECTION - EXISTING LIGHTENING PROTECTION TO BE REMOVED AND RE-INSTATED AS PART OF WORKS- SPECIALIST TO ENSURE DESIGN CONFORMS TO ALL RELEVANT STANDARDS

## Roof Plan

1 : 200

1

|     |          |                                                         |    |       | 2          | 0        | 2 | 4 | 6 | 8 | 10 |
|-----|----------|---------------------------------------------------------|----|-------|------------|----------|---|---|---|---|----|
| P3  | 01.07.21 | Amendments made in-line with comments from BJ Planning. | RM | EWA   | _          | <b>_</b> | - |   |   |   |    |
| P2  | 25.06.21 | AMENDMENTS MADE TO ROOF.                                | RM | EWA   |            |          |   |   |   |   |    |
| REV | DATE     | REVISION NOTE                                           | BY | CHECK | SCAL<br>1: | .E 20    | 0 |   |   |   | m  |