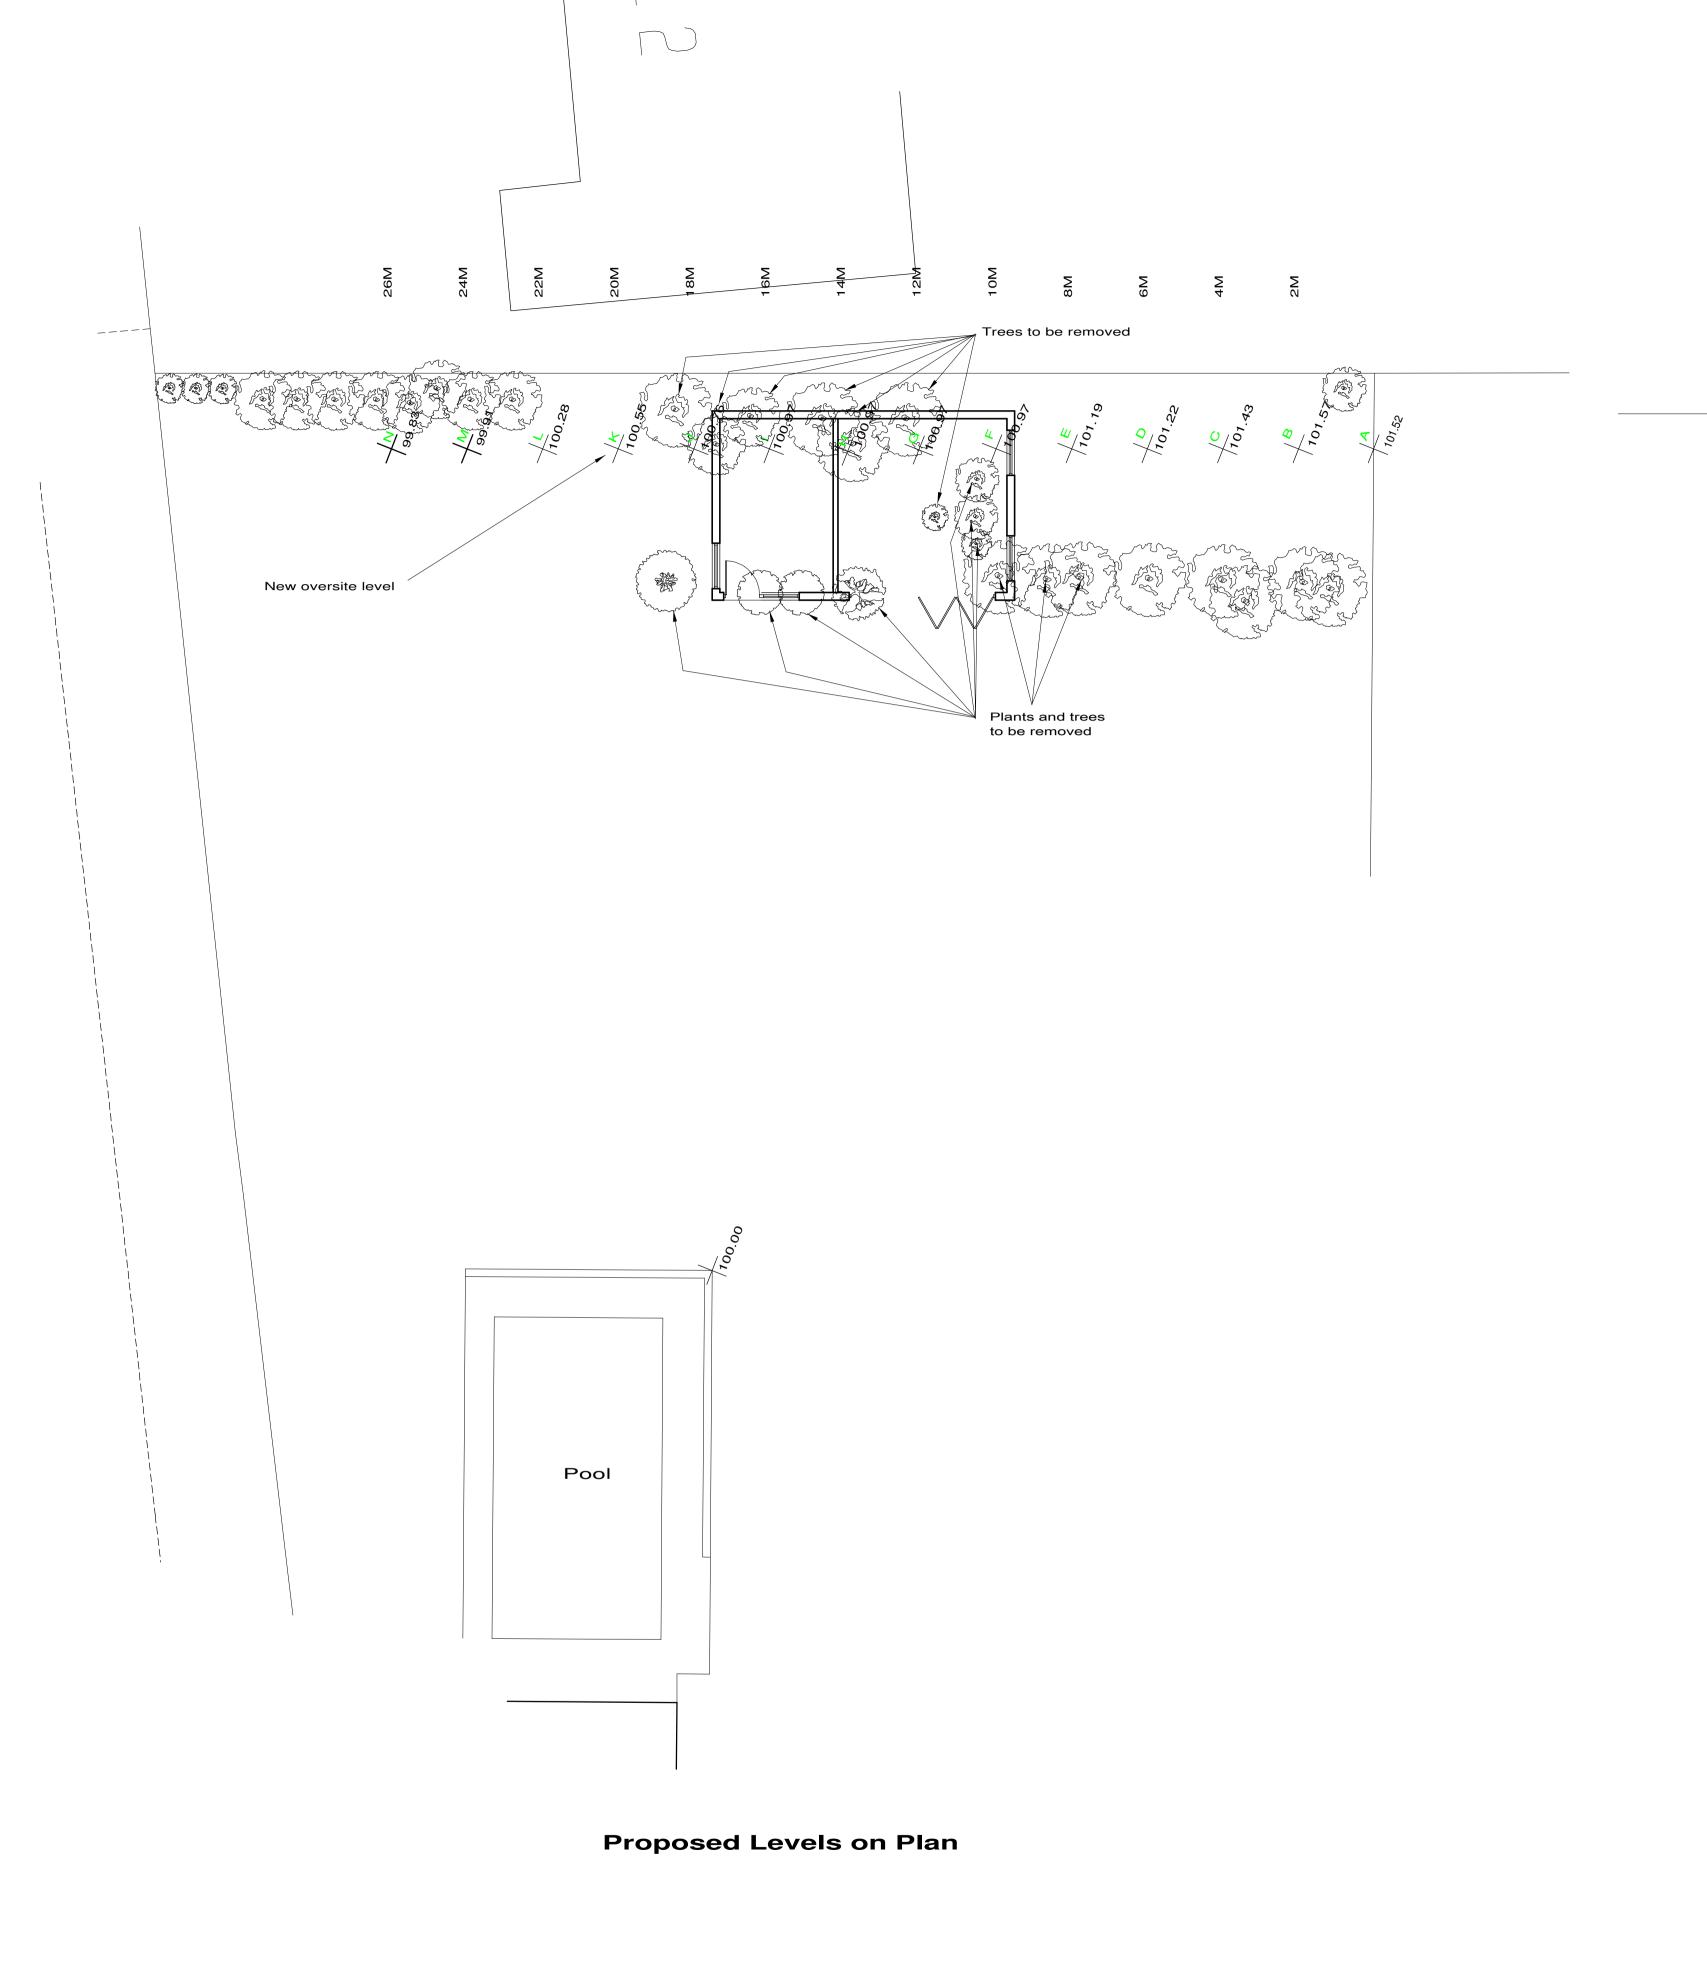

1/100 Bar Scale

C, Design changes
B, Design changes
Revisons; A, Design changes 18 Thornhill Road, Moor Park, Northwood, HA6 2LW. Mrs D Jallali 1/100

**Proposed Ground Section** 

Proposed Levels and Section Drawing Number