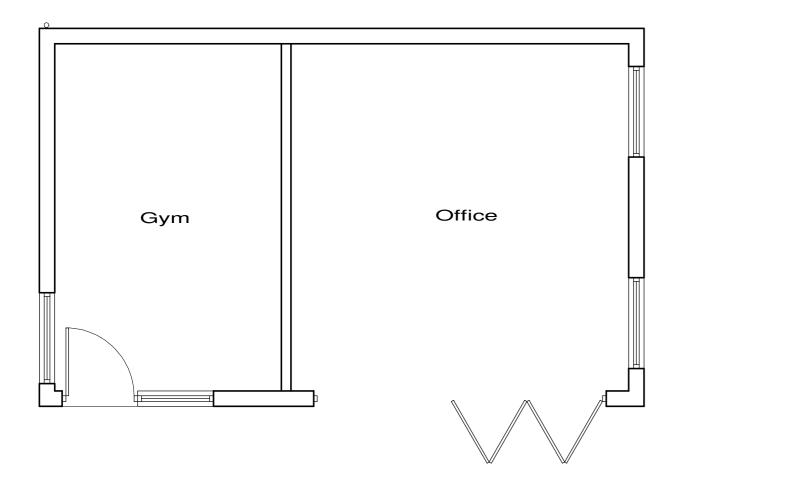

## **Proposed Right Side Elevation**

**Proposed Front Elevation** 

**Proposed Left Side Elevation** 

**Proposed Floor Plan** 

These plans have been produced to a recognized scale and a standard paper size, both shown in the title block. If you have received this drawing as a pdf or similar file type, please check when printing that you have an accurately sized drawing using the scale bar provided.