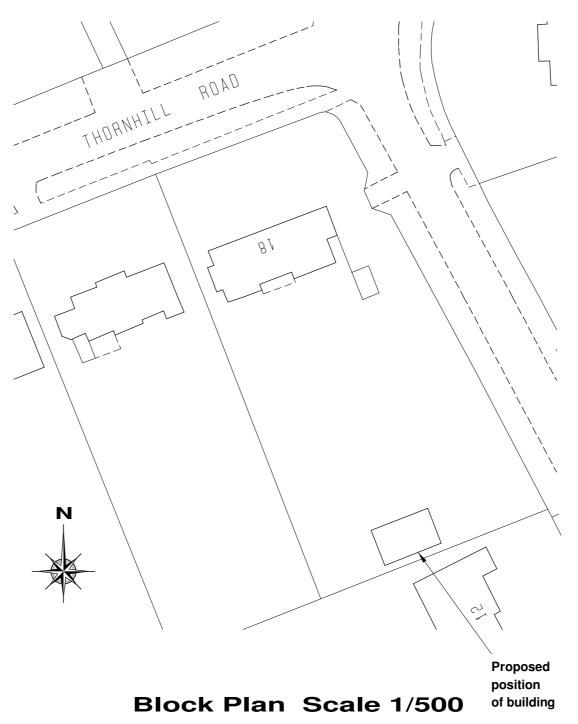

1/50 Bar Scale

**Proposed Rear Elevation** 

Location Plan

Crown Copyright, All rights reserved, Licence No ES100004406 Scale 1/1250

| ,                                  | dd info<br>dd info                                |                               | Jul 2021<br>Apr 2021                                       |  |
|------------------------------------|---------------------------------------------------|-------------------------------|------------------------------------------------------------|--|
| <sup>Site</sup> 18 Thornhill Road, |                                                   |                               |                                                            |  |
| Moor Park,                         |                                                   |                               |                                                            |  |
| Northwood, HA6 2LW.                |                                                   |                               |                                                            |  |
| Mrs D Jallali                      |                                                   |                               |                                                            |  |
| Office Plan                        |                                                   |                               |                                                            |  |
| Scale 1/50                         | 1/100                                             | Drawing Number                |                                                            |  |
| Date 24/03                         | 3/21                                              | 3975/ 1B                      |                                                            |  |
| Drawn by JAS                       | Size A2                                           |                               |                                                            |  |
| F.J. Thompson & Co                 |                                                   |                               |                                                            |  |
| Fa                                 | el 01923 72027<br>ax 01923 7729<br>nail; surveys@ | 30 Chui<br>7 Rickm<br>10 Hert | ngs Arms<br>rch Street<br>answorth<br>fordshire<br>WD3 1DJ |  |