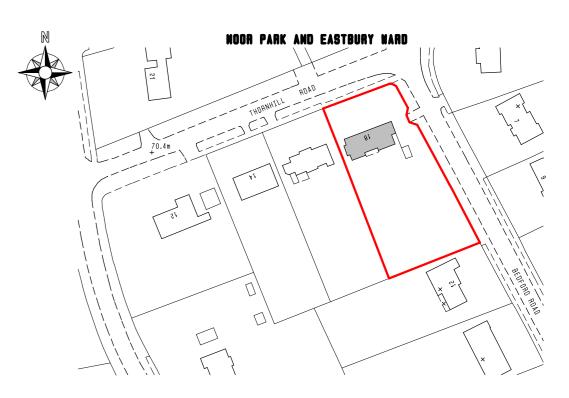

1/50 Bar Scale

**Proposed Rear Elevation** 

Location Plan

Crown Copyright, All rights reserved, Licence No ES100004406 Scale 1/1250

| ,                                  | dd info<br>dd info                                |                               | Jul 2021<br>Apr 2021                                       |  |
|------------------------------------|---------------------------------------------------|-------------------------------|------------------------------------------------------------|--|
| <sup>Site</sup> 18 Thornhill Road, |                                                   |                               |                                                            |  |
| Moor Park,                         |                                                   |                               |                                                            |  |
| Northwood, HA6 2LW.                |                                                   |                               |                                                            |  |
| Mrs D Jallali                      |                                                   |                               |                                                            |  |
| Office Plan                        |                                                   |                               |                                                            |  |
| Scale 1/50                         | 1/100                                             | Drawing Number                |                                                            |  |
| Date 24/03                         | 3/21                                              | 3975/ 1B                      |                                                            |  |
| Drawn by JAS                       | Size A2                                           |                               |                                                            |  |
| F.J. Thompson & Co                 |                                                   |                               |                                                            |  |
| Fa                                 | el 01923 72027<br>ax 01923 7729<br>nail; surveys@ | 30 Chui<br>7 Rickm<br>10 Hert | ngs Arms<br>rch Street<br>answorth<br>fordshire<br>WD3 1DJ |  |