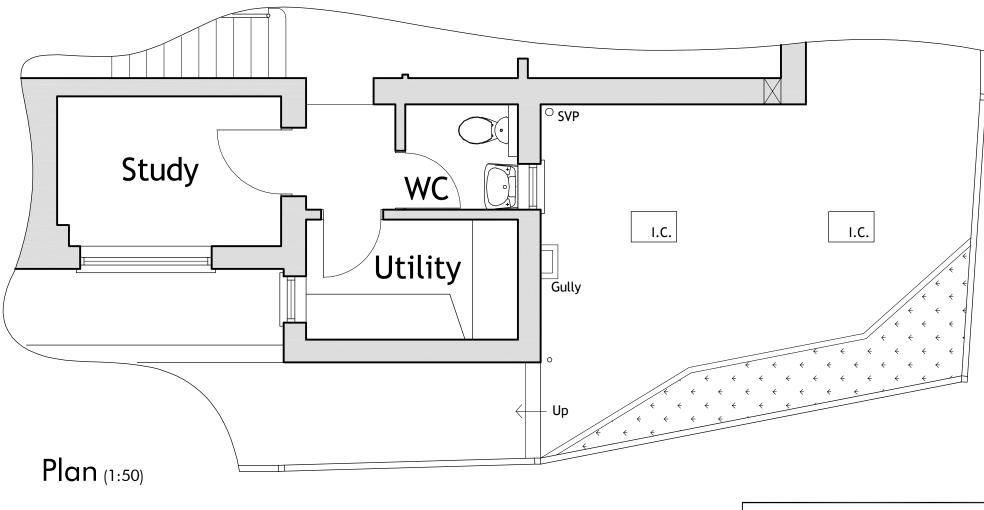

Side Elevation (1:100)

Rear Elevation (1:100)

RICHARD C.F. 34 • Bridge • Street • K

This drawing is subject to amplification fror drawing to be notified to Architect immedia structural requirements after site investigal drawing. All sizes or dimensions to be che copied without consent. Richard C F Waite

| F. WAITE ARCHITECTS<br>Kings Lynn • Norfolk • Tel: (01553) 772656                                                                                    | Existing dwelling at Market<br>Lane, Crimplesham. |         |
|------------------------------------------------------------------------------------------------------------------------------------------------------|---------------------------------------------------|---------|
|                                                                                                                                                      | Existing Plans                                    |         |
| lately. All foundations to be modified to suit ground conditions &<br>ation by others. No dimensions or sizes to be scaled from this                 | Paper Size: A3                                    |         |
|                                                                                                                                                      | Drawn: DJPW                                       | 3/351/1 |
| hecked before construction. This drawing is copyright & must not be<br>ite Architects is a Trading Name of <b>Waite &amp; Wallage Architects Ltd</b> | Date: 18.06.21                                    |         |