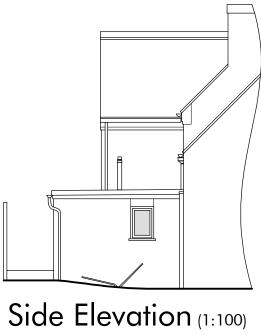

Side Elevation (1:100)

Rear Elevation (1:100)

RICHARD C.F. 34 • Bridge • Street • K

This drawing is subject to amplification fror drawing to be notified to Architect immedia structural requirements after site investigal drawing. All sizes or dimensions to be che copied without consent. Richard C F Waite