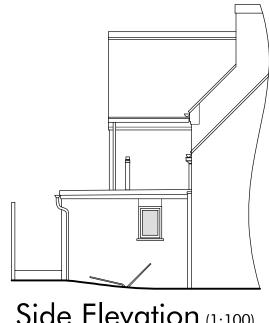

Side Elevation (1:100)

Rear Elevation (1:100)

RICHARD C.F. 34 • Bridge • Street • K

This drawing is subject to amplification fror drawing to be notified to Architect immedia structural requirements after site investigal drawing. All sizes or dimensions to be che copied without consent. Richard C F Waite