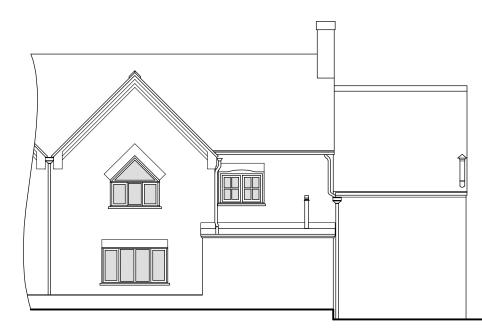

Side Elevation (1:100)

Rear Elevation (1:100)

RICHARD C.F. 34 • Bridge • Street • K

This drawing is subject to amplification fror drawing to be notified to Architect immedia structural requirements after site investigal drawing. All sizes or dimensions to be che copied without consent. Richard C F Waite