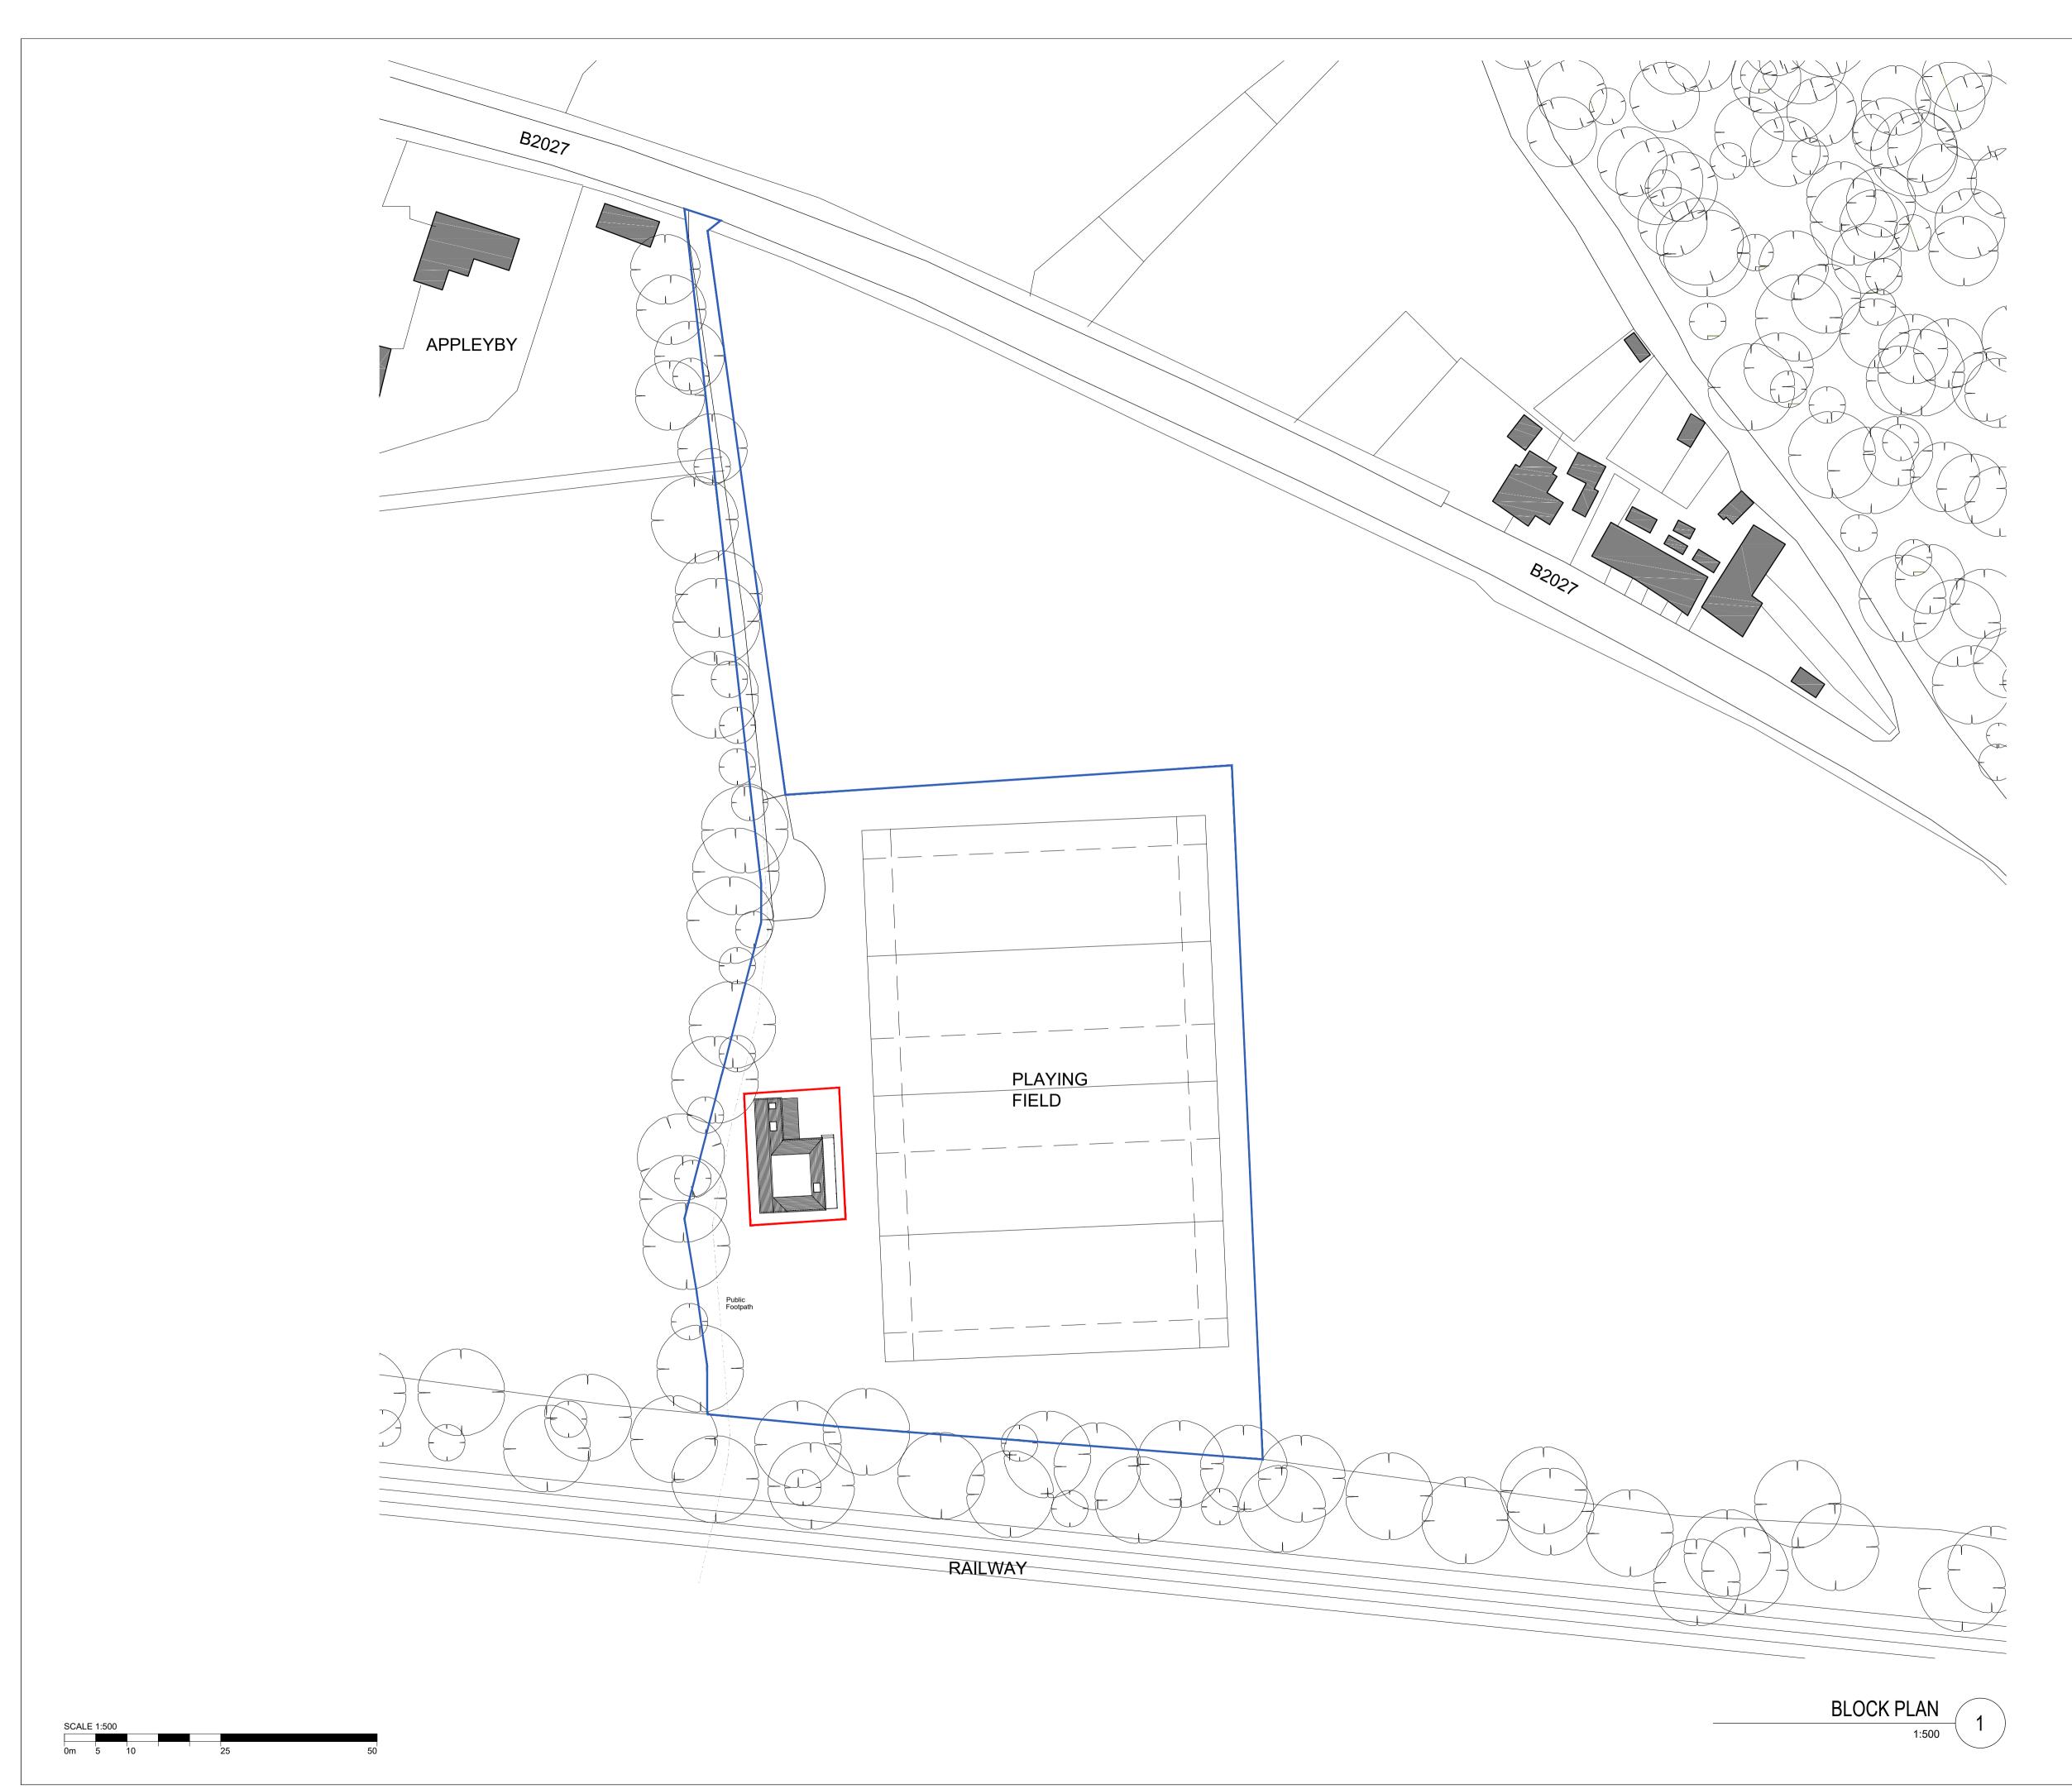

FIELD OF DREAMS TONBRIDGE LEIGH 8HT

DRAWING TITLE

PROPOSED BLOCK PLAN

LAYABOUTS RFC SCALE @ A1 April 2021 As Noted DRAWN BY CHECKED
OH SC PROJECT NO. DRAWING NO. REVISION NO. A-005