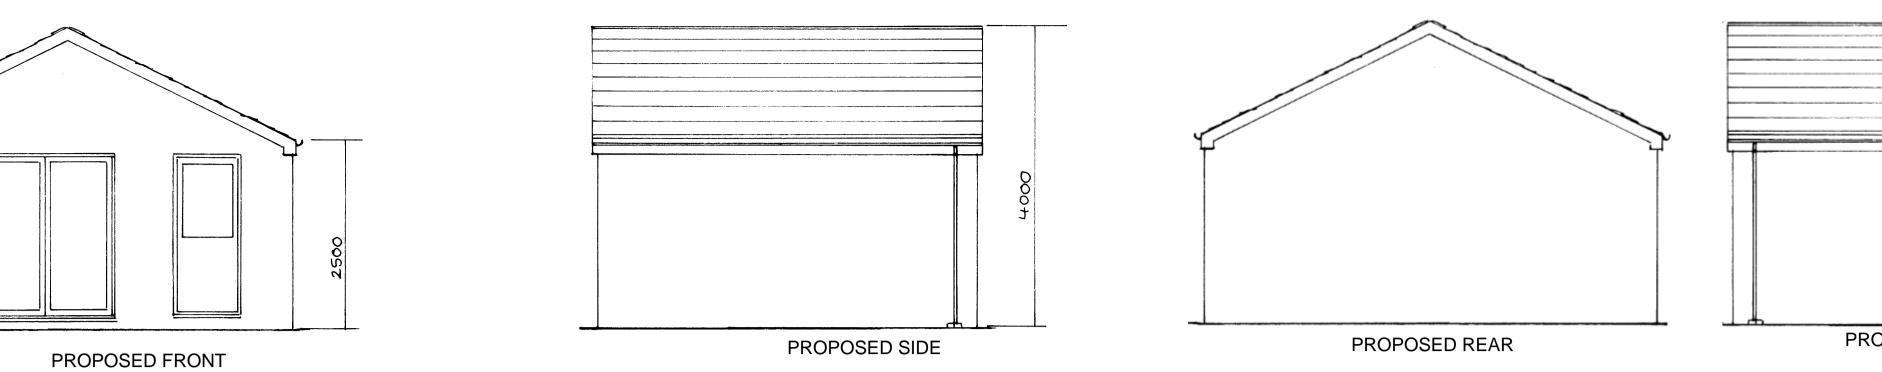

Simple rural materials of red clay tile and red mixed brick accent the house in keeping with wider architecture. The proposed design is ancillary to the host dwelling and of a suitable bulk and scale to protect the AONB and conservation area.