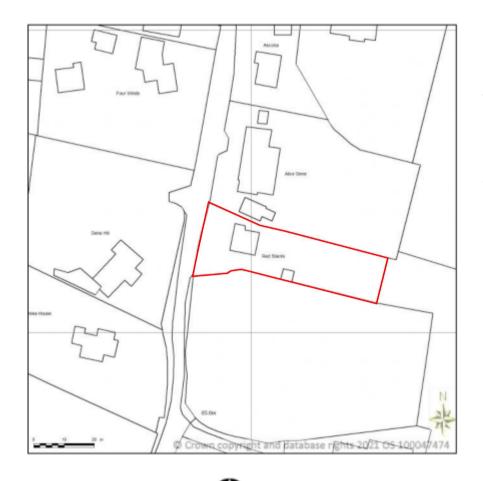

Simple rural materials of red clay tile and red mixed brick accent the house in keeping with wider architecture. The proposed design is ancillary to the host dwelling and of a suitable bulk and scale to protect the AONB and conservation area.



A THE LOCATION @1:1250

## **DRAWING SIZE A1**

|   | 1  |    | 2  |    | 3<br>Metro  | es @ So       | 4<br>cale 1:50 | )       | 5  |    | 6  |    | 7  |
|---|----|----|----|----|-------------|---------------|----------------|---------|----|----|----|----|----|
| 1 | 2  | 3  | 4  | 5  | 6<br>Metre  | 7<br>es @ Sc  | 8<br>ale 1:10  | 9<br>0  | 10 | 11 | 12 | 13 | 14 |
| 2 | 4  | 6  | 8  | 10 | 12<br>Metre | 14<br>es @ Sc | 16<br>ale 1:20 | 18<br>0 | 20 | 22 | 24 | 26 | 28 |
| 5 | 10 | 15 | 20 | 25 | 30<br>Metre | 35<br>es @ Sc | 40<br>ale 1:50 | 45<br>0 | 50 | 55 | 60 | 65 | 70 |

PROPOSED RETURN



PROPOSED ROOF PLAN









| Alice Dene |  |
|------------|--|
| ks         |  |
|            |  |

| alt<br>even<br>An<br>wit               | ks. Figured dim<br>drawing. Contri-<br>ternati