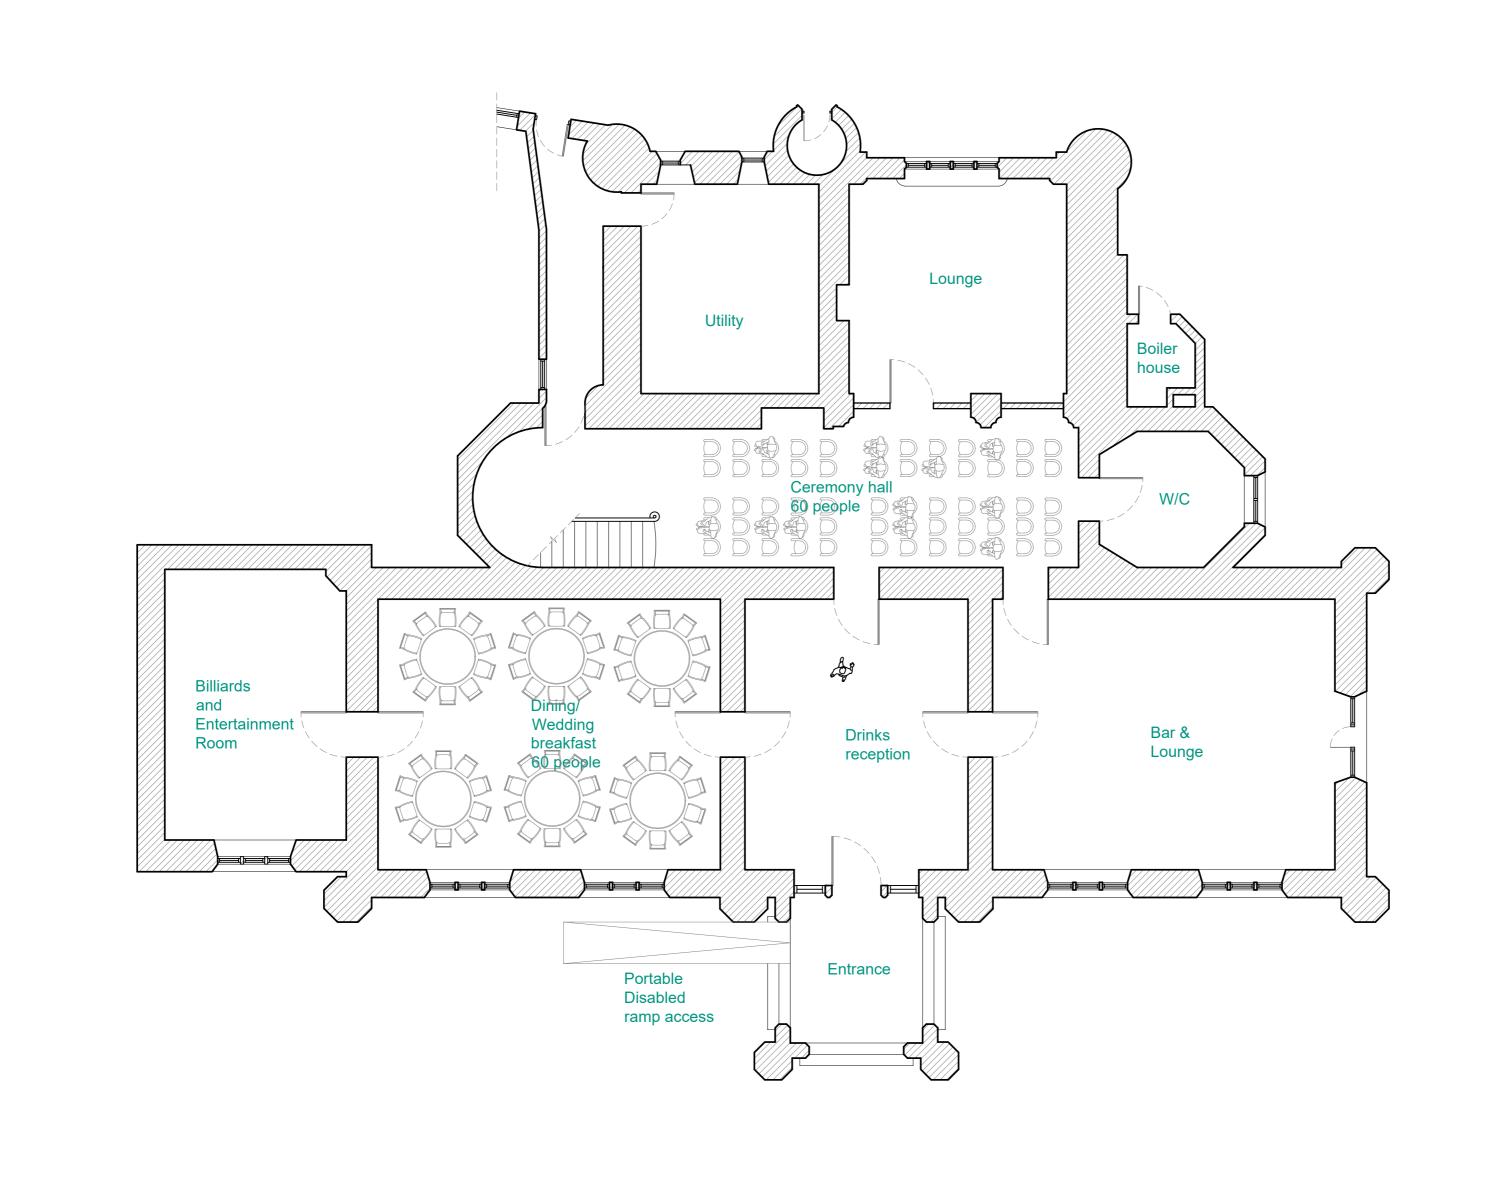

revisions

MANOJ KESHAVJI

job POP UP WEDDING VENUE, WIVERTON HALL, THE VALE OF BELVOIR

Revision

drawing
PLAN:
GROUND FLOOR - PROPOSED

scale 1:100 @ A2 Date 05.2021

2134 (PB) 04

drawn by