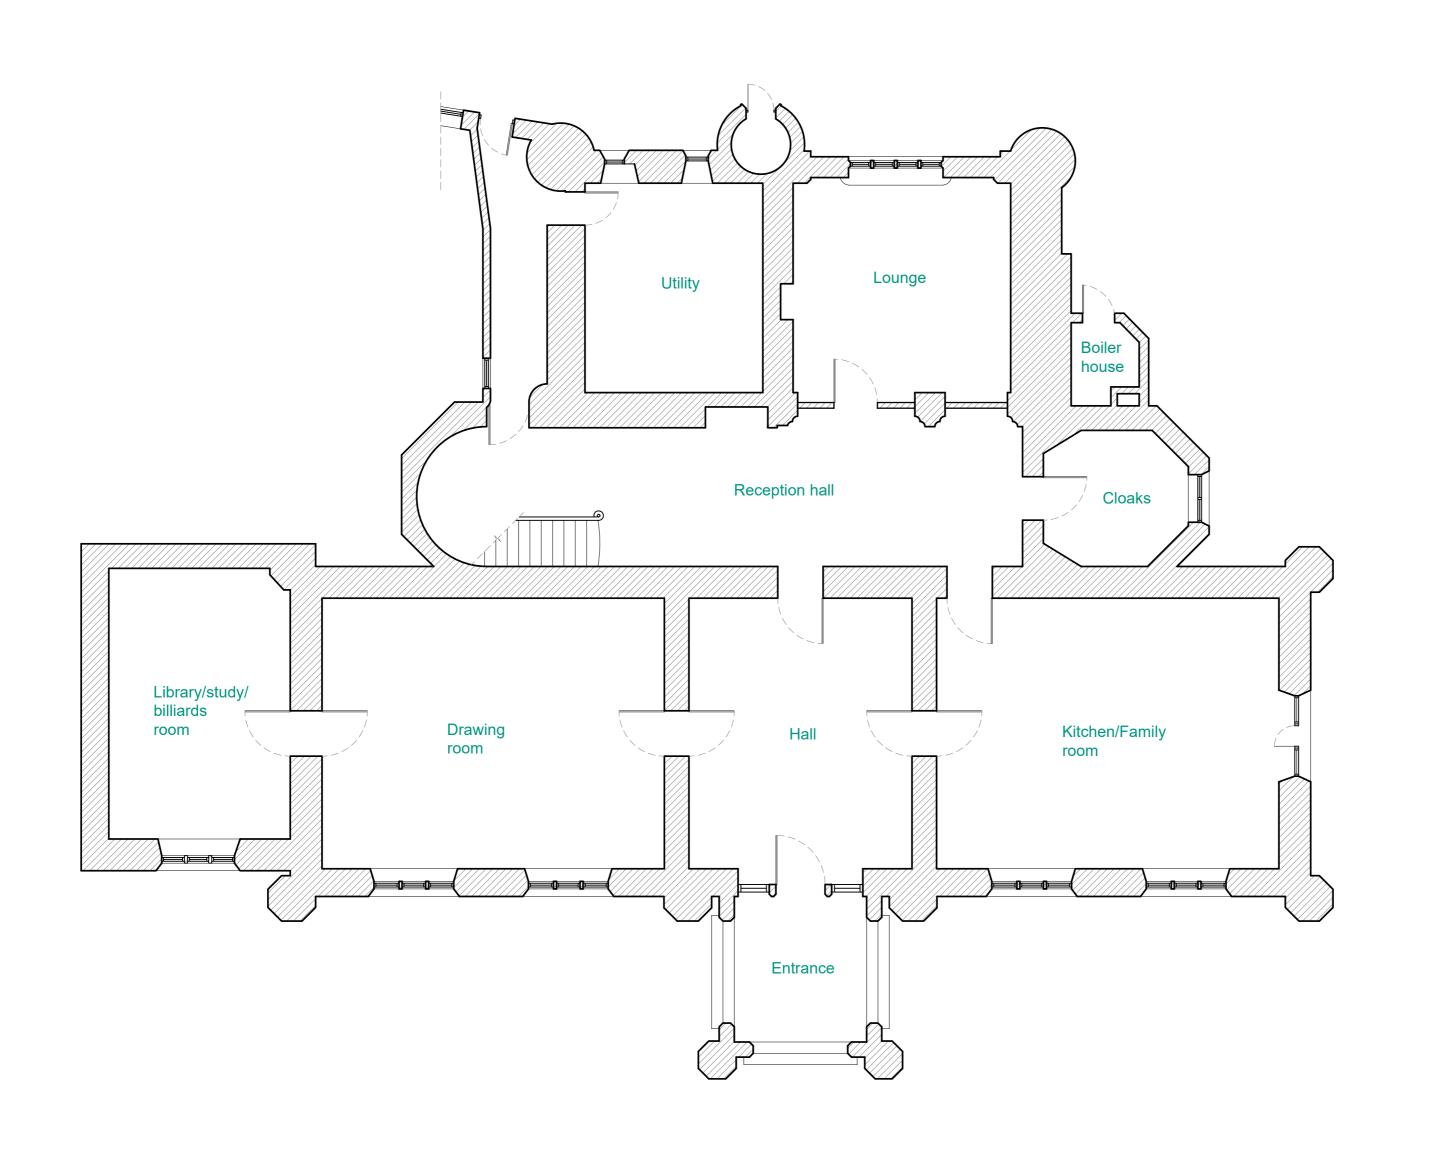

revisions

MANOJ KESHAVJI

job POP UP WEDDING VENUE, WIVERTON HALL, THE VALE OF BELVOIR drawing
PLAN:
GROUND FLOOR - EXISTING

Revision

Date 05.2021

scale 1:100 @ A2

2134 (PB) 02

drawn by