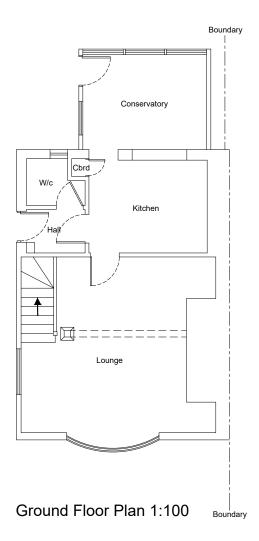

These drawings have been prepared for the purpose of gaining planning approval only.

Scale Bar 1:100

|   | Client  | Mr J Harvey                                        | Title  | Existing Floor Plans                          | Drawn by KL           | Date | 14/03/2017 |
|---|---------|----------------------------------------------------|--------|-----------------------------------------------|-----------------------|------|------------|
| 1 | Address | Ryecroft Cottage, Meeting Lane, Ridgewell, CO9 4RS | Scale  | A3 @ 1:100                                    | Revisions description |      |            |
|   | Project | Extensions and Alterations                         | Dwg No | LPS256 1.1 Rev B These drawings are Copyright |                       |      |            |