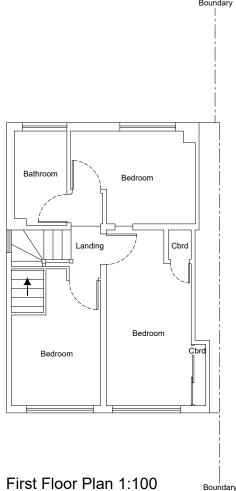

These drawings have been prepared for the purpose of gaining planning approval only.

Scale Bar 1:100

|   | Client  | Mr J Harvey                                        | Title  | Existing Floor Plans                          | Drawn by KL           | Date | 14/03/2017 |
|---|---------|----------------------------------------------------|--------|-----------------------------------------------|-----------------------|------|------------|
| 1 | Address | Ryecroft Cottage, Meeting Lane, Ridgewell, CO9 4RS | Scale  | A3 @ 1:100                                    | Revisions description |      |            |
|   | Project | Extensions and Alterations                         | Dwg No | LPS256 1.1 Rev B These drawings are Copyright |                       |      |            |