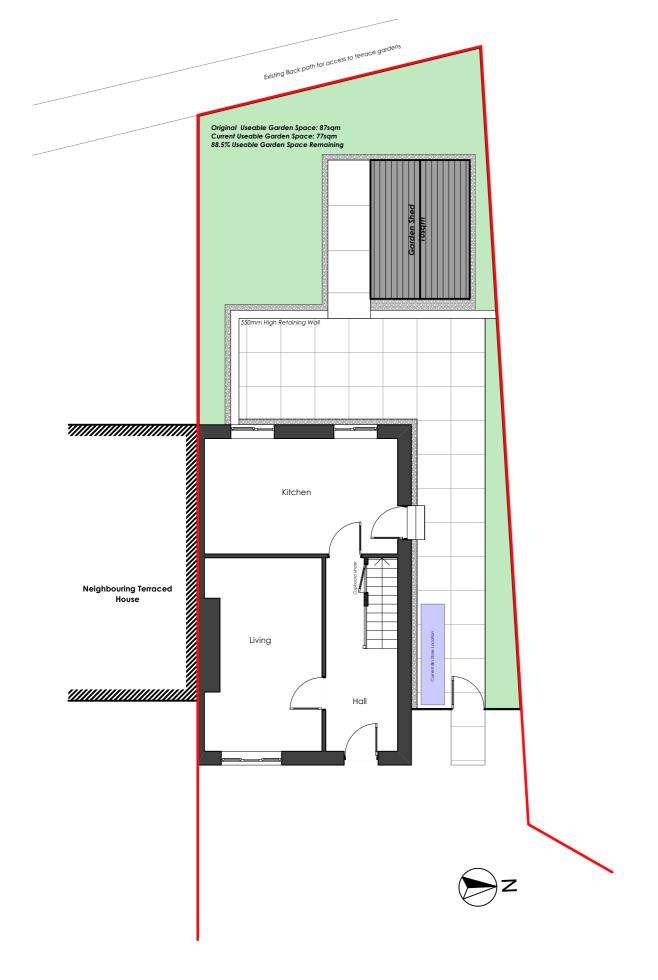

**Ground Floor Plan as Existing** 

## Ground Floor as Existing and Proposed

SCALE: 1:100 @A3 DATE:

DRAWN BY: CHECKED BY:

DRAWING NO: REV:

1006/P/300/A