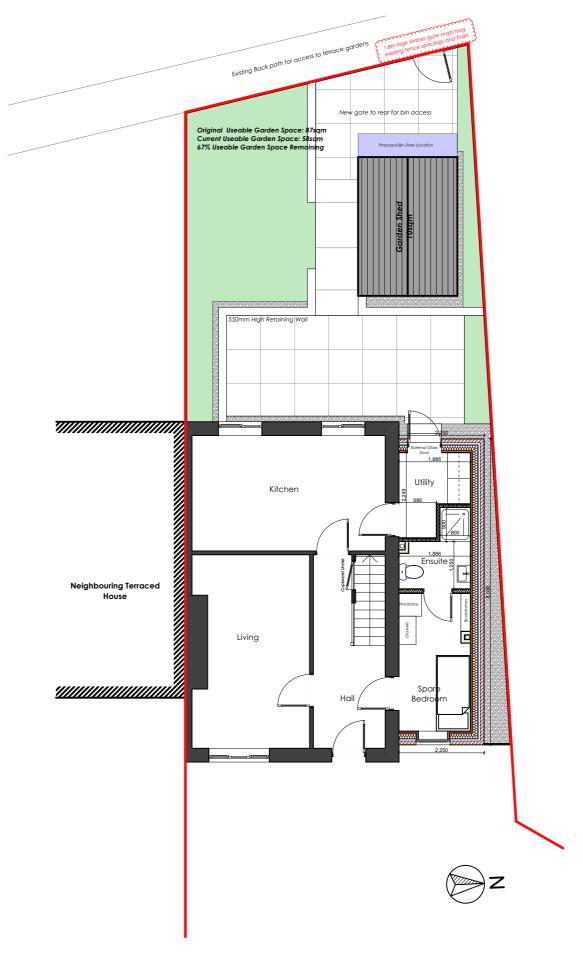

## **Ground Floor Plan as Proposed**

## 02/07/2021 Rev A: Rear gate height and finish added

## Ground Floor as Existing and Proposed

SCALE: 1:100 @A3 DATE:

DRAWN BY: CHECKED BY:

DRAWING NO: REV:

1006/P/300/A