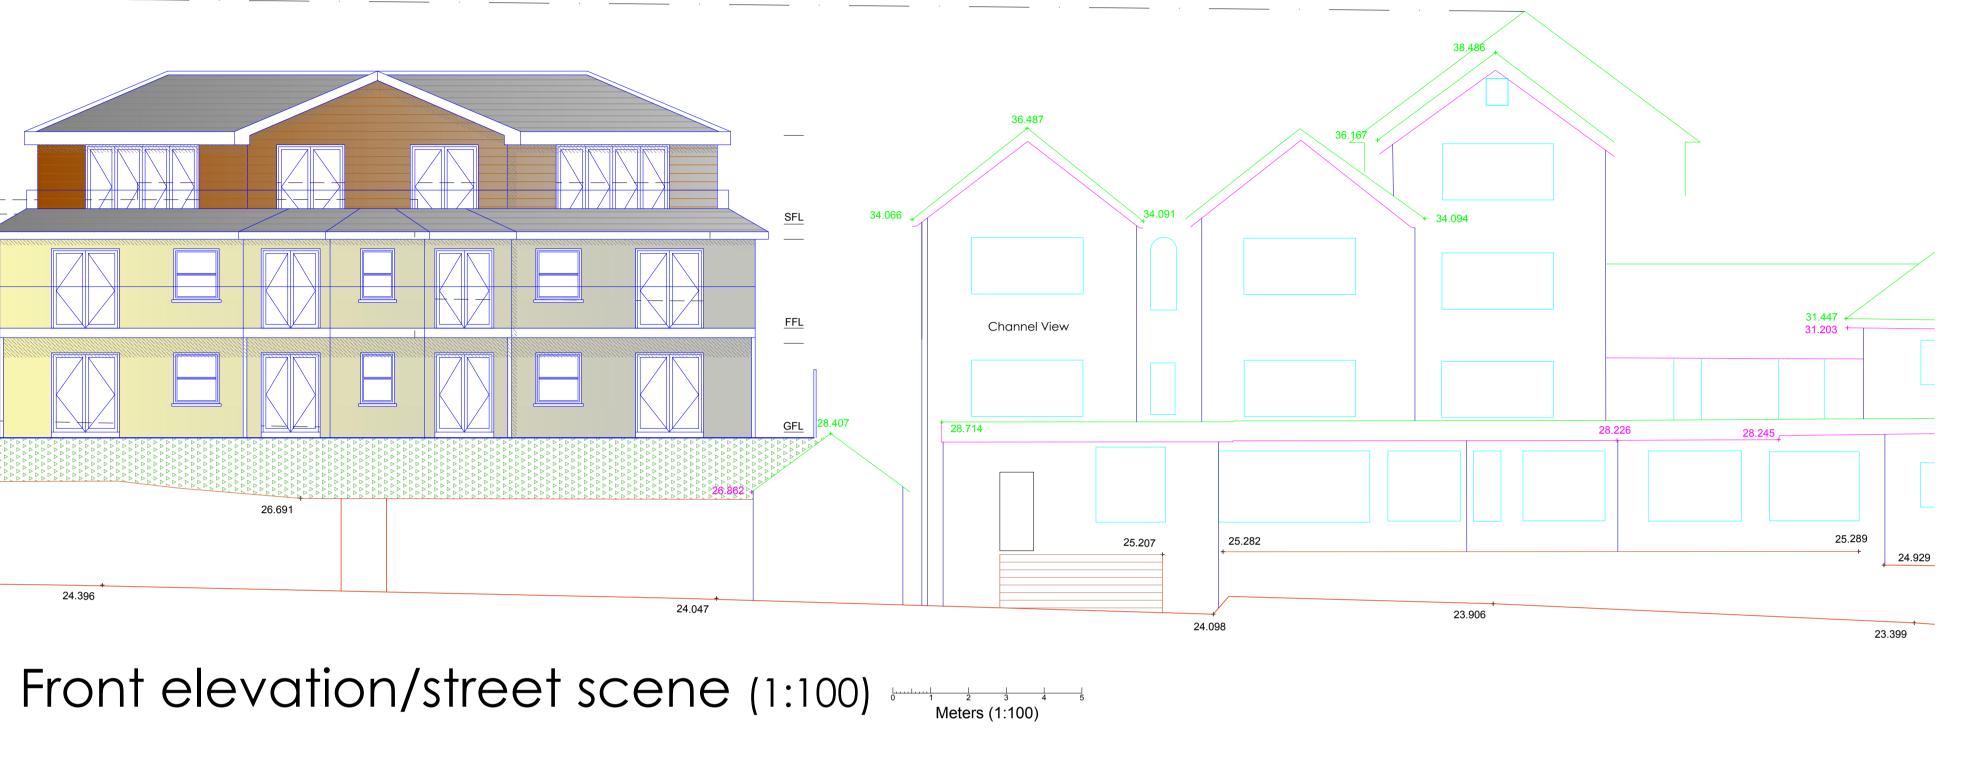

40.251 37.855 37.887 37.023 37.114 35.839 35.669 \_\_\_\_ Curraghmore Hotel (Retained)

27.115

24.514

24.396

24.575

Front elevation/street scene (1:200)

Proposed street scene

29.083