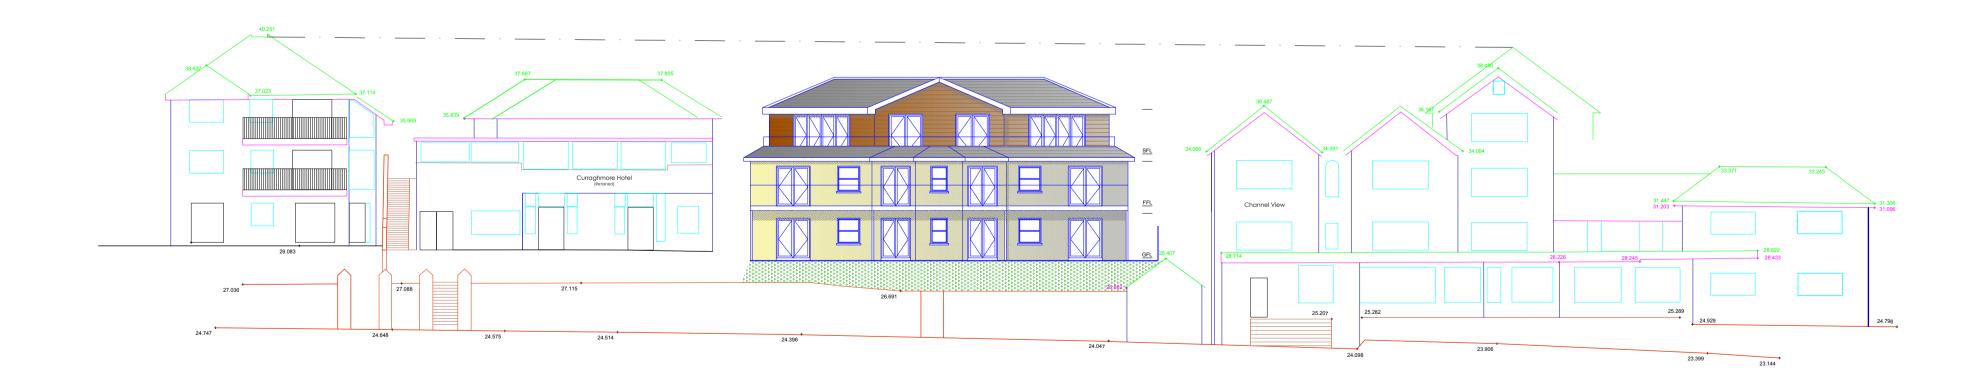

40.251 37.855 37.887 37.023 37.114 35.839 35.669 \_\_\_\_ Curraghmore Hotel (Retained)

27.115

24.514

24.396

24.575

Front elevation/street scene (1:200)

Proposed street scene

29.083

27.088

24.648