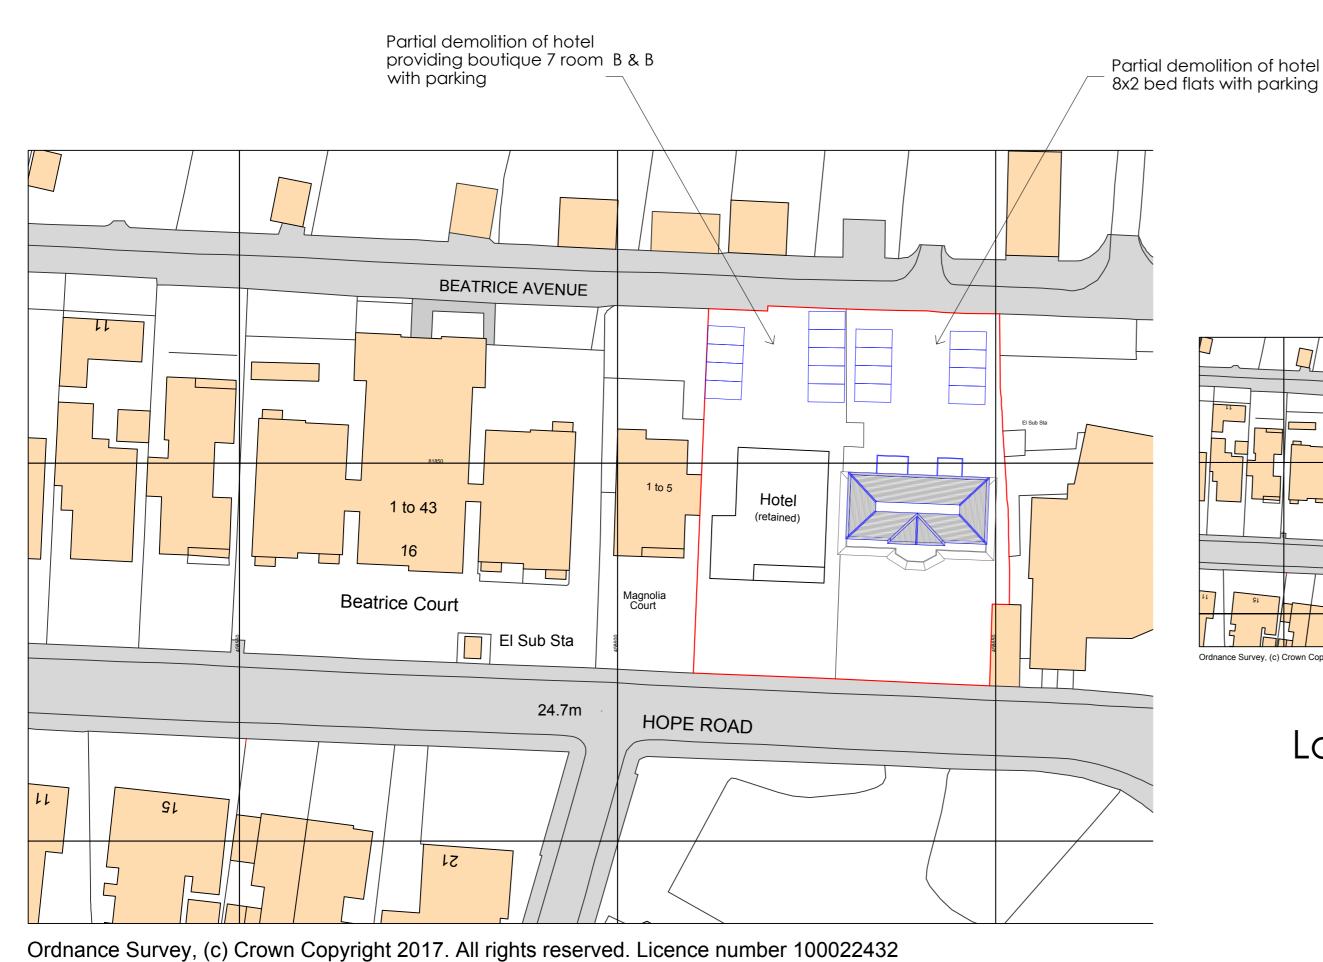

## For planning purposes

Block Plan (1:500)

Meters (1:500)

HOPE ROAD Ordnance Survey, (c) Crown Copyright 2017. All rights reserved. Licence number 100022432

Location Plan (1:1250)

0 10 20 30 40 50 Meters (1:1250)

## Project Title

Proposed redevelopment The Curraghmore Hotel 22 Hope Road Shanklin PO37 6EA

**Client** Mr and Mrs Lazenby

## **Drawing Title**

Block and Location Plans

**Drawing Status** Planning

**Drawing No.** 006-17.3 **Revision** 1.25

Date Sept 17 | Scale(s) As Shown | Drawn by GC

**A2** 

CAD delta

Architectural Services, New-build, Extensions & Conversions