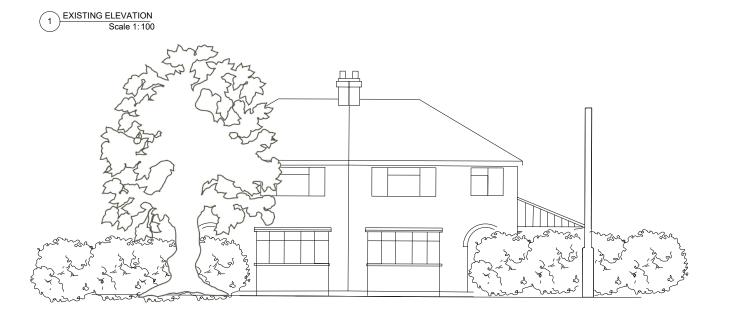

DRAWING TITLE

DRIVEWAY TO FRONT OF 2 HOUSES

EXISTING AND PROPOSED ELEVATIONS

DRAWING STAGE