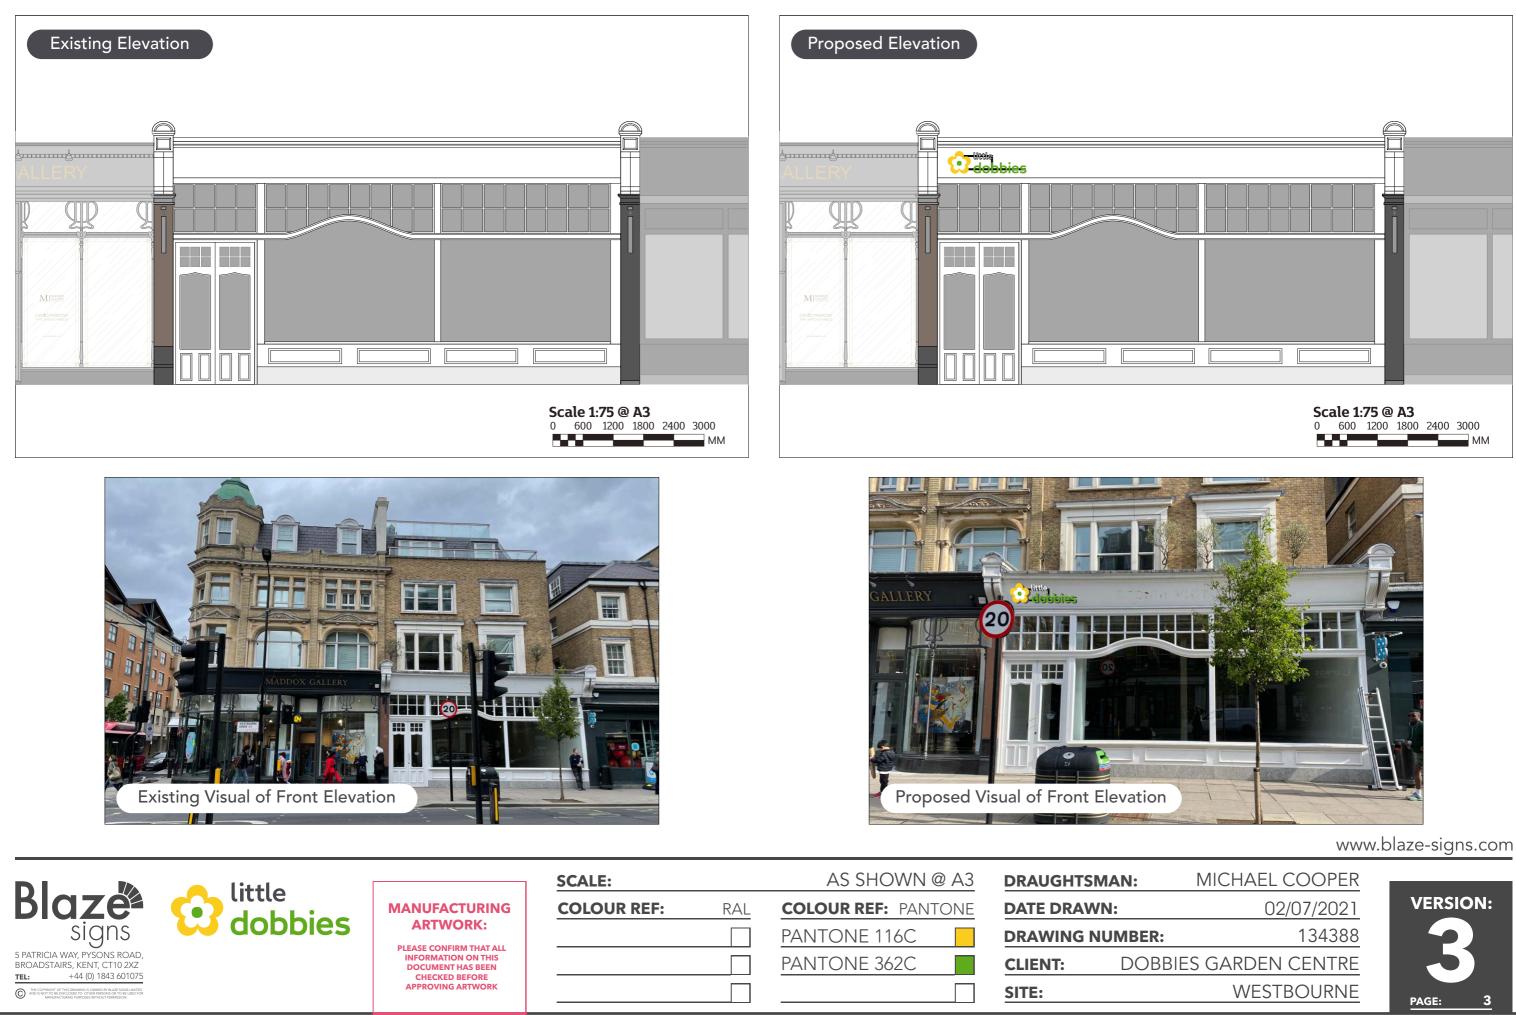

#### **PROPOSED AND EXISTING PHOTOS**

### INTERNALLY ILLUMINATED LOGO & LETTERS MOUNTED ONTO ALUMINIUM RAILS

|                                                                                                                                                                                                                                                                                                                                                                                                                                                                                                                                                                                                                                                                                                                                                                                                                                                                                                                                                                                                                                                                                                                                                                                                                                                                                                                                                                                                                                                                                                                                                                                                                                                                                                                                                                                                                                                                                                                                                                                                                                                                                                                                    | little<br>dobbies | MANUFACTURING<br>ARTWORK:                | SCALE:      |     | AS SHOWN @ A3              | DRAUGHTSMAN: |         |
|------------------------------------------------------------------------------------------------------------------------------------------------------------------------------------------------------------------------------------------------------------------------------------------------------------------------------------------------------------------------------------------------------------------------------------------------------------------------------------------------------------------------------------------------------------------------------------------------------------------------------------------------------------------------------------------------------------------------------------------------------------------------------------------------------------------------------------------------------------------------------------------------------------------------------------------------------------------------------------------------------------------------------------------------------------------------------------------------------------------------------------------------------------------------------------------------------------------------------------------------------------------------------------------------------------------------------------------------------------------------------------------------------------------------------------------------------------------------------------------------------------------------------------------------------------------------------------------------------------------------------------------------------------------------------------------------------------------------------------------------------------------------------------------------------------------------------------------------------------------------------------------------------------------------------------------------------------------------------------------------------------------------------------------------------------------------------------------------------------------------------------|-------------------|------------------------------------------|-------------|-----|----------------------------|--------------|---------|
| Blaze <sup>s</sup><br>signs                                                                                                                                                                                                                                                                                                                                                                                                                                                                                                                                                                                                                                                                                                                                                                                                                                                                                                                                                                                                                                                                                                                                                                                                                                                                                                                                                                                                                                                                                                                                                                                                                                                                                                                                                                                                                                                                                                                                                                                                                                                                                                        |                   |                                          | COLOUR REF: | RAL | <b>COLOUR REF:</b> PANTONE | DATE DRAV    | VN:     |
|                                                                                                                                                                                                                                                                                                                                                                                                                                                                                                                                                                                                                                                                                                                                                                                                                                                                                                                                                                                                                                                                                                                                                                                                                                                                                                                                                                                                                                                                                                                                                                                                                                                                                                                                                                                                                                                                                                                                                                                                                                                                                                                                    |                   |                                          |             |     | PANTONE 116C               | DRAWING      | NUMBER: |
| 5 PATRICIA WAY, PYSONS ROAD,<br>BROADSTAIRS, KENT, CT10 2XZ<br><b>TEL:</b> +44 (0) 1843 601075                                                                                                                                                                                                                                                                                                                                                                                                                                                                                                                                                                                                                                                                                                                                                                                                                                                                                                                                                                                                                                                                                                                                                                                                                                                                                                                                                                                                                                                                                                                                                                                                                                                                                                                                                                                                                                                                                                                                                                                                                                     |                   | INFORMATION ON THIS<br>DOCUMENT HAS BEEN |             |     | PANTONE 362C               | CLIENT:      | DOBE    |
| TEL: T44 (0) 1043 001013<br>TEL: T44 (0) 1043 001013<br>MARACTINIC REVOLUTION OF A CONTROL OF A CONT |                   | CHECKED BEFORE<br>APPROVING ARTWORK      |             |     |                            | SITE:        |         |