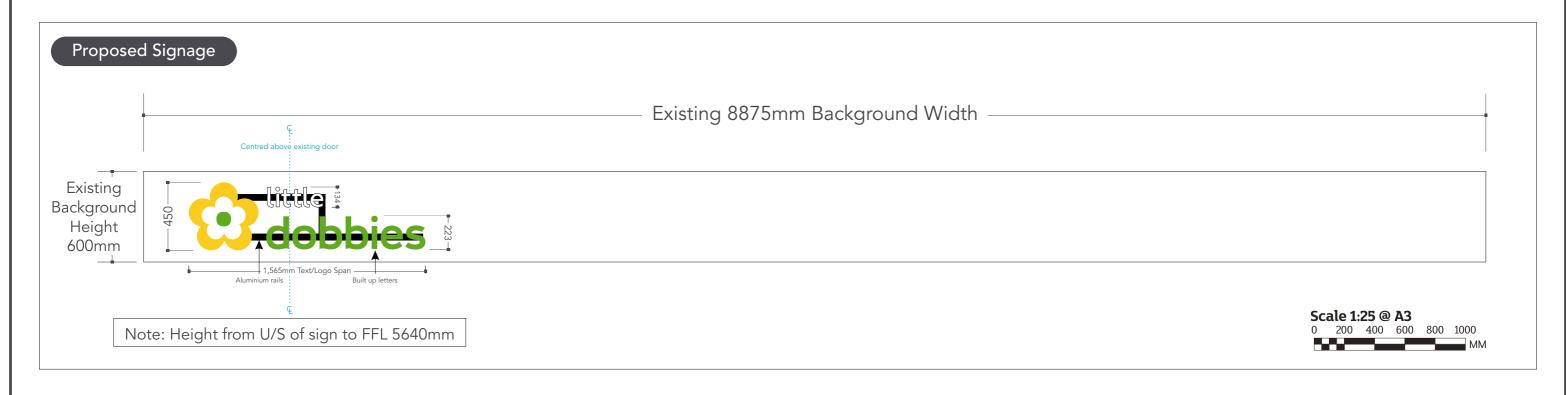

### INTERNALLY ILLUMINATED LOGO & LETTERS MOUNTED ONTO ALUMINIUM RAILS

|                                                                                                                                                                                                                                                                                                                                                                                                                                                                                                                                                                                                                                                                                                                                                                                                                                                                                                                                                                                                                                                                                                                                                                                                                                                                                                                                                                                                                                                                                                                                                                                                                                                                                                                                                                                                                                                                                                                                                                                                                                                                                                                                    | little<br>dobbies | MANUFACTURING<br>ARTWORK:                | SCALE:      |     | AS SHOWN @ A3              | DRAUGHTSMAN: |         |
|------------------------------------------------------------------------------------------------------------------------------------------------------------------------------------------------------------------------------------------------------------------------------------------------------------------------------------------------------------------------------------------------------------------------------------------------------------------------------------------------------------------------------------------------------------------------------------------------------------------------------------------------------------------------------------------------------------------------------------------------------------------------------------------------------------------------------------------------------------------------------------------------------------------------------------------------------------------------------------------------------------------------------------------------------------------------------------------------------------------------------------------------------------------------------------------------------------------------------------------------------------------------------------------------------------------------------------------------------------------------------------------------------------------------------------------------------------------------------------------------------------------------------------------------------------------------------------------------------------------------------------------------------------------------------------------------------------------------------------------------------------------------------------------------------------------------------------------------------------------------------------------------------------------------------------------------------------------------------------------------------------------------------------------------------------------------------------------------------------------------------------|-------------------|------------------------------------------|-------------|-----|----------------------------|--------------|---------|
| Blaze <sup>s</sup><br>signs                                                                                                                                                                                                                                                                                                                                                                                                                                                                                                                                                                                                                                                                                                                                                                                                                                                                                                                                                                                                                                                                                                                                                                                                                                                                                                                                                                                                                                                                                                                                                                                                                                                                                                                                                                                                                                                                                                                                                                                                                                                                                                        |                   |                                          | COLOUR REF: | RAL | <b>COLOUR REF:</b> PANTONE | DATE DRAV    | VN:     |
|                                                                                                                                                                                                                                                                                                                                                                                                                                                                                                                                                                                                                                                                                                                                                                                                                                                                                                                                                                                                                                                                                                                                                                                                                                                                                                                                                                                                                                                                                                                                                                                                                                                                                                                                                                                                                                                                                                                                                                                                                                                                                                                                    |                   |                                          |             |     | PANTONE 116C               | DRAWING      | NUMBER: |
| 5 PATRICIA WAY, PYSONS ROAD,<br>BROADSTAIRS, KENT, CT10 2XZ<br><b>TEL:</b> +44 (0) 1843 601075                                                                                                                                                                                                                                                                                                                                                                                                                                                                                                                                                                                                                                                                                                                                                                                                                                                                                                                                                                                                                                                                                                                                                                                                                                                                                                                                                                                                                                                                                                                                                                                                                                                                                                                                                                                                                                                                                                                                                                                                                                     |                   | INFORMATION ON THIS<br>DOCUMENT HAS BEEN |             |     | PANTONE 362C               | CLIENT:      | DOBE    |
| TEL: T44 (0) 1043 001013<br>TEL: T44 (0) 1043 001013<br>MARACTINIC REVOLUTION OF A CONTROL OF A CONT |                   | CHECKED BEFORE<br>APPROVING ARTWORK      |             |     |                            | SITE:        |         |