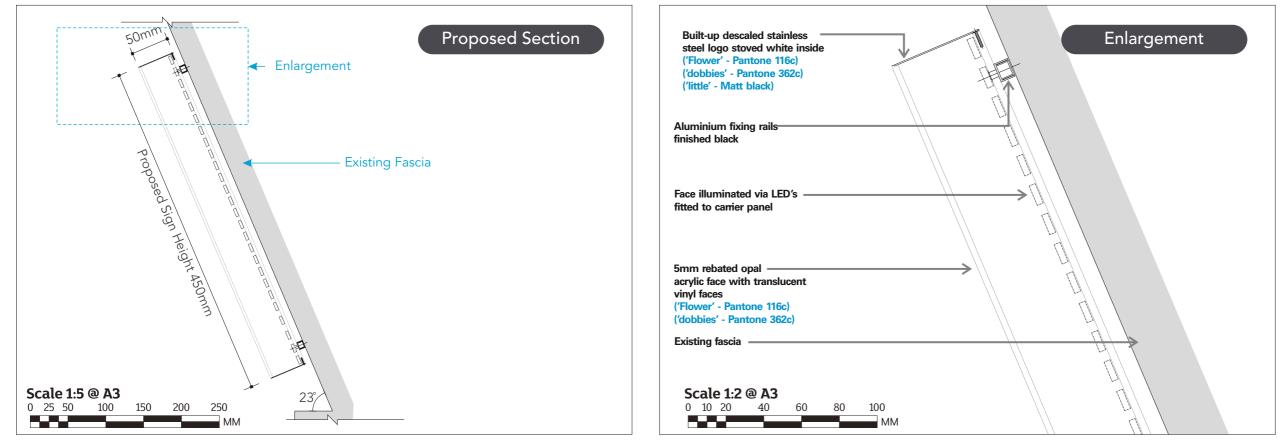

### INTERNALLY ILLUMINATED LOGO & LETTERS MOUNTED ONTO ALUMINIUM RAILS

|                                                                                                                                                                                                                                                                                                                                                                                                                                                                                                                                                                                                                                                                                                                                                                                                                                                                                                                                                                                                                                                                                                                                                                                                                                                                                                                                                                                                                                                                                                                                                                                                                                                                                                                                                                                                                                                                                                                                                                                                                                                                                                                                    | little<br>dobbies | MANUFACTURING<br>ARTWORK:                | SCALE:      |     | AS SHOWN @ A3              | DRAUGHTSMAN: |         |
|------------------------------------------------------------------------------------------------------------------------------------------------------------------------------------------------------------------------------------------------------------------------------------------------------------------------------------------------------------------------------------------------------------------------------------------------------------------------------------------------------------------------------------------------------------------------------------------------------------------------------------------------------------------------------------------------------------------------------------------------------------------------------------------------------------------------------------------------------------------------------------------------------------------------------------------------------------------------------------------------------------------------------------------------------------------------------------------------------------------------------------------------------------------------------------------------------------------------------------------------------------------------------------------------------------------------------------------------------------------------------------------------------------------------------------------------------------------------------------------------------------------------------------------------------------------------------------------------------------------------------------------------------------------------------------------------------------------------------------------------------------------------------------------------------------------------------------------------------------------------------------------------------------------------------------------------------------------------------------------------------------------------------------------------------------------------------------------------------------------------------------|-------------------|------------------------------------------|-------------|-----|----------------------------|--------------|---------|
| Blaze <sup>s</sup><br>signs                                                                                                                                                                                                                                                                                                                                                                                                                                                                                                                                                                                                                                                                                                                                                                                                                                                                                                                                                                                                                                                                                                                                                                                                                                                                                                                                                                                                                                                                                                                                                                                                                                                                                                                                                                                                                                                                                                                                                                                                                                                                                                        |                   |                                          | COLOUR REF: | RAL | <b>COLOUR REF:</b> PANTONE | DATE DRAV    | VN:     |
|                                                                                                                                                                                                                                                                                                                                                                                                                                                                                                                                                                                                                                                                                                                                                                                                                                                                                                                                                                                                                                                                                                                                                                                                                                                                                                                                                                                                                                                                                                                                                                                                                                                                                                                                                                                                                                                                                                                                                                                                                                                                                                                                    |                   |                                          |             |     | PANTONE 116C               | DRAWING      | NUMBER: |
| 5 PATRICIA WAY, PYSONS ROAD,<br>BROADSTAIRS, KENT, CT10 2XZ<br><b>TEL:</b> +44 (0) 1843 601075                                                                                                                                                                                                                                                                                                                                                                                                                                                                                                                                                                                                                                                                                                                                                                                                                                                                                                                                                                                                                                                                                                                                                                                                                                                                                                                                                                                                                                                                                                                                                                                                                                                                                                                                                                                                                                                                                                                                                                                                                                     |                   | INFORMATION ON THIS<br>DOCUMENT HAS BEEN |             |     | PANTONE 362C               | CLIENT:      | DOBE    |
| TEL: T44 (0) 1043 001013<br>TEL: T44 (0) 1043 001013<br>MARACTINIC REVOLUTION OF A CONTROL OF A CONT |                   | CHECKED BEFORE<br>APPROVING ARTWORK      |             |     |                            | SITE:        |         |