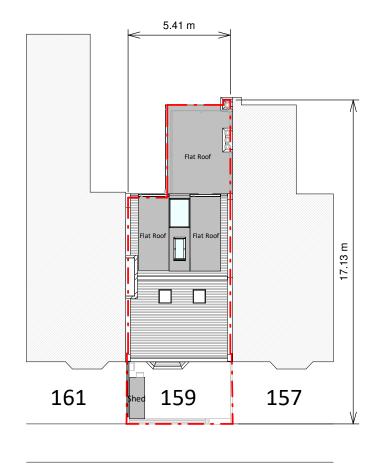

Existing Block Plan

Proposed Block Plan

CONTACT www.resi.co.uk hello@resi.co.uk

Copyright in the design and this drawing is the property of RESI. Reproduction in whole or in part is forbidden without written sanction of RESI. This drawing must be read in conjunction with all other relevant documentation and

| KEY                  |               |
|----------------------|---------------|
| Neighbouring context | Boundary line |
|                      |               |
|                      |               |

## JOB TITLE

Proposed dormer infill, floor plan redesign and all associated works at Flat C, 159 Bravington Road

STATUS

Planning Drawings

DRAWING TITLE

Block Plans

CLIENT

Mauro Poletto