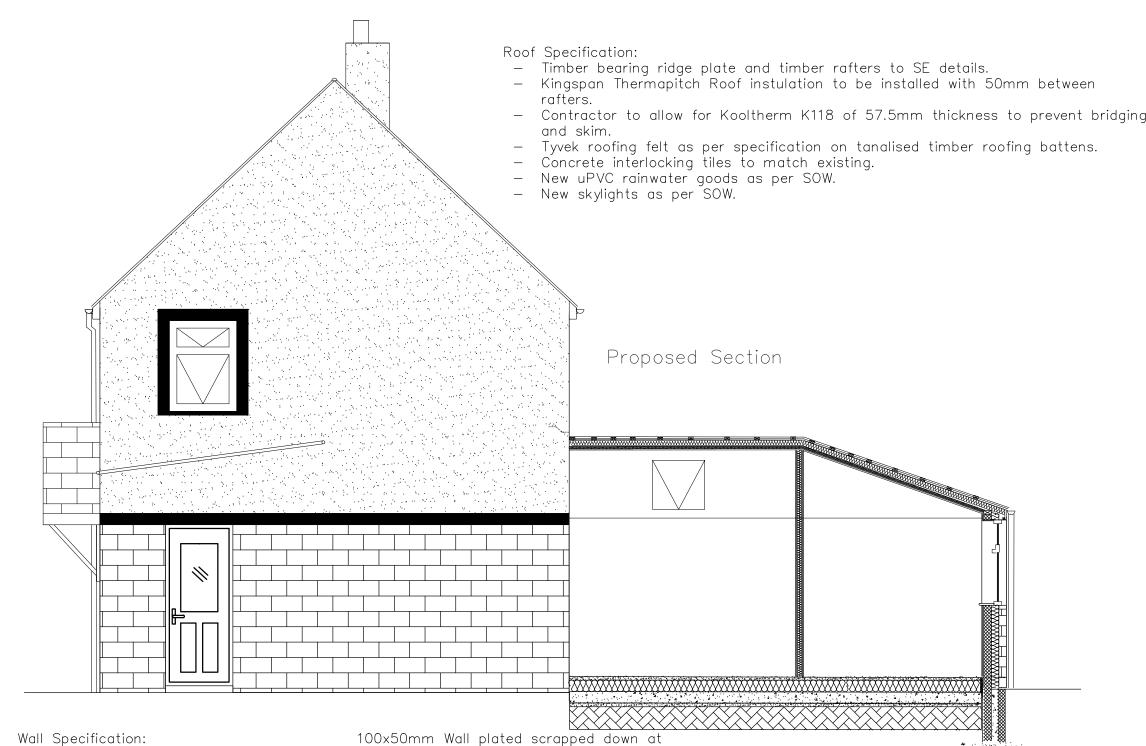

New cavity external wall a top strip foundation from inner leave 100mm aerated 7.3 KN blockwork and external leave coursed New Permaguard 500-micron DPC or equal stone work to match existing.

Walls to be constructed to a 100mm cavity with 90mm Ecotherm Eco Cavity Full Fill Insulation. Ensure overlap of floor insulation.

Ancon Staifix cavity starter ties to be used to tie back the new wall to existing wall at centres noted in SE drawing.

Nanthorpe 100mm double flanged cavity wall closers at reveals, tied into block work.

3mm skim coated 12.5mm plasterboard to be installed internally.

900mm centres by Ancon Wall restraint strap or as per SE detail.

and approved, chased into stone at 150mm level above ground floor finished level.

Floor Specification:

- 150mm of well compacted Department for Transport Type 1 material.
- 50mm sand blinding layer
- 1200-gauge Permaguard Damp Proof Membrane wrapped to meet existing DPC and across the new external wall DPC.
- 150mm Kingspan Thermafloor TF70 PIR insulation board to area. 15m upstand to avoid cold bridge.
- Concrete floor slab to SE details.
- 1200-gauge separation layer over insulation prior to laying screed.
- 50mm screed (to be specified).