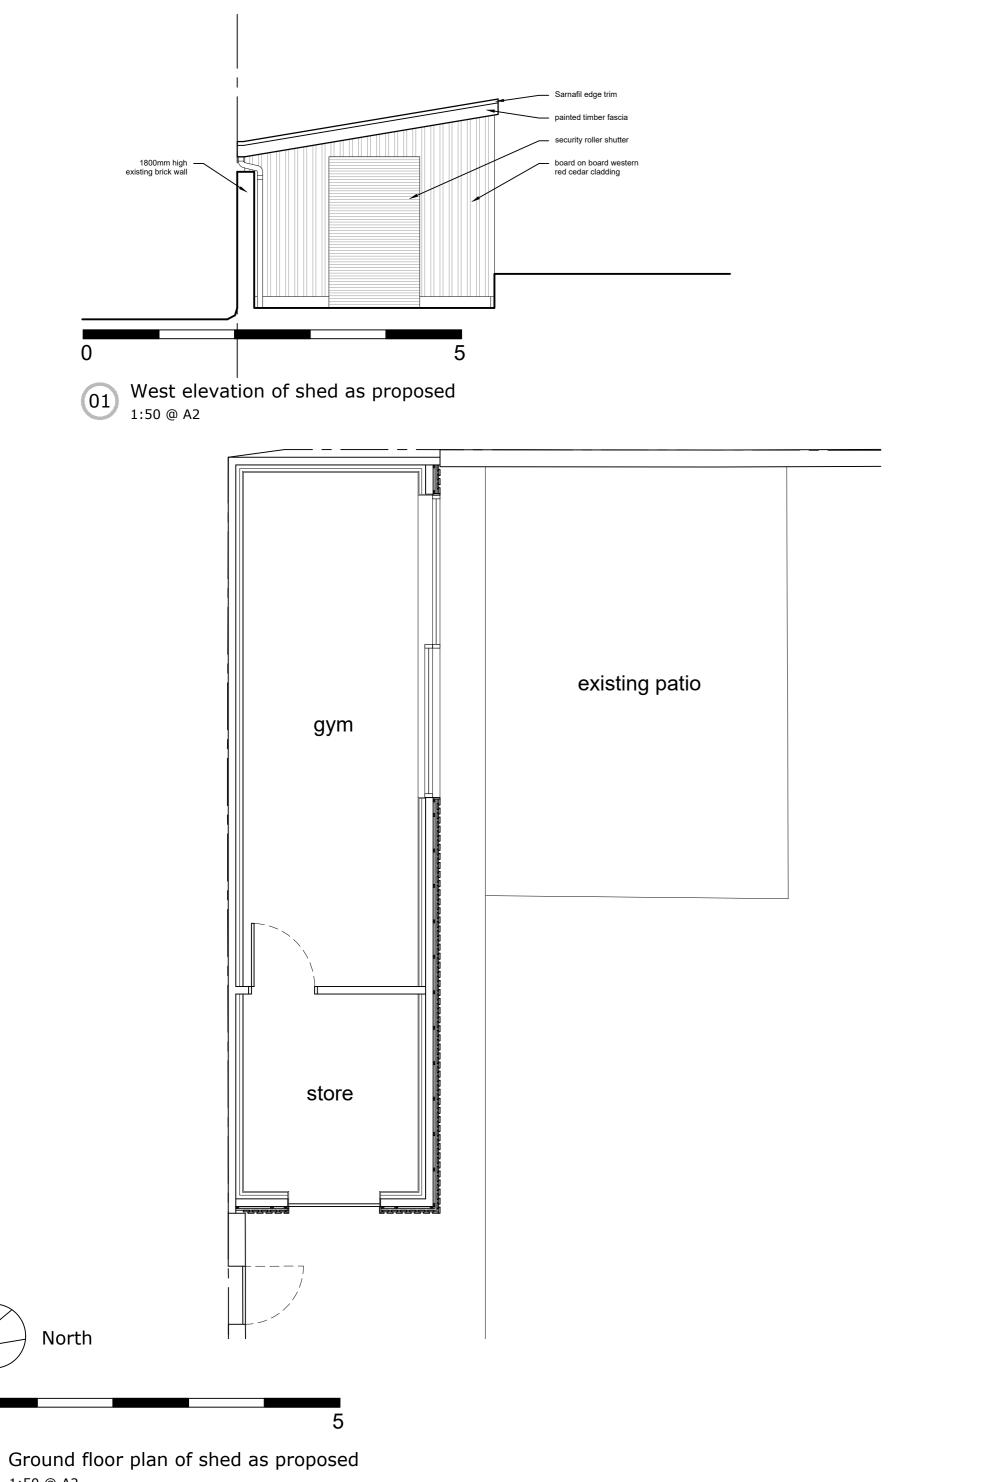

Do not scale from this drawing. All dimensions to be checked on site prior to construction and any discrepancies reported to the Architect.
Copyright reserved. painted timber fascia South elevation of shed as proposed 1:50 @ A2 North elevation of shed as proposed 1:50 @ A2 Revisions PLANNING / BUILDING WARRANT

Gordon Cunningham

9 Wood Street Greenock brick to match existing PA16 7ST 1800mm high existing brick wall

Plan and elevations of shed as proposed

Scale Size Date 1:50 A2 24.11.20

SW

Allison Architecture

13 Royal Crescent Glasgow G3 7SL

t: +44 (0)141 353 1082 e: hello@allisonarchitecture.co.uk www.allisonarchitecture.co.uk

East elevation of shed as proposed 1:50 @ A2

1:50 @ A2

Project No. 16038 Drawing No. 02-010