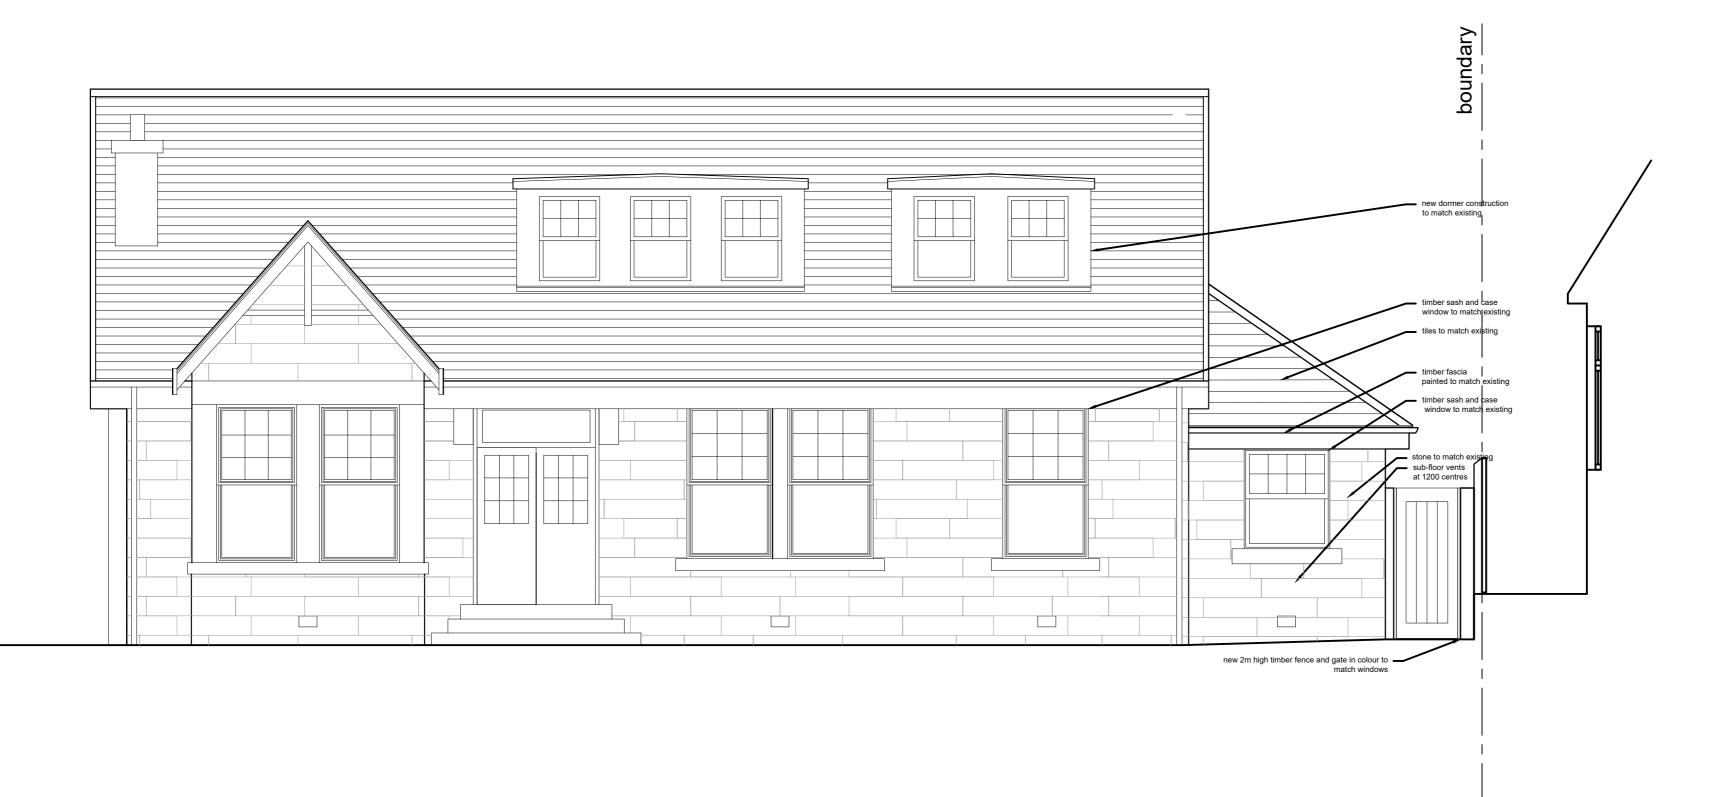

## Client

Gordon Cunningham

<sup>Project</sup> 9 Wood Street Greenock PA16 7ST

Title West elevation as proposed

| Scale             | Size        | Date     | Drawn                              | Checked         |
|-------------------|-------------|----------|------------------------------------|-----------------|
| 1:50              | A2          | 18.11.20 | SW                                 | SA              |
|                   |             | A        | Allis                              |                 |
| Allison A         | rchitecture |          | t: +44 (0                          | )141 353 1082   |
| 13 Royal Crescent |             |          | e: hello@allisonarchitecture.co.uk |                 |
| Glasgow           | G3 7SL      |          | www.allisonarc                     | hitecture.co.uk |
|                   | No.         |          | Drawing No.                        | _               |