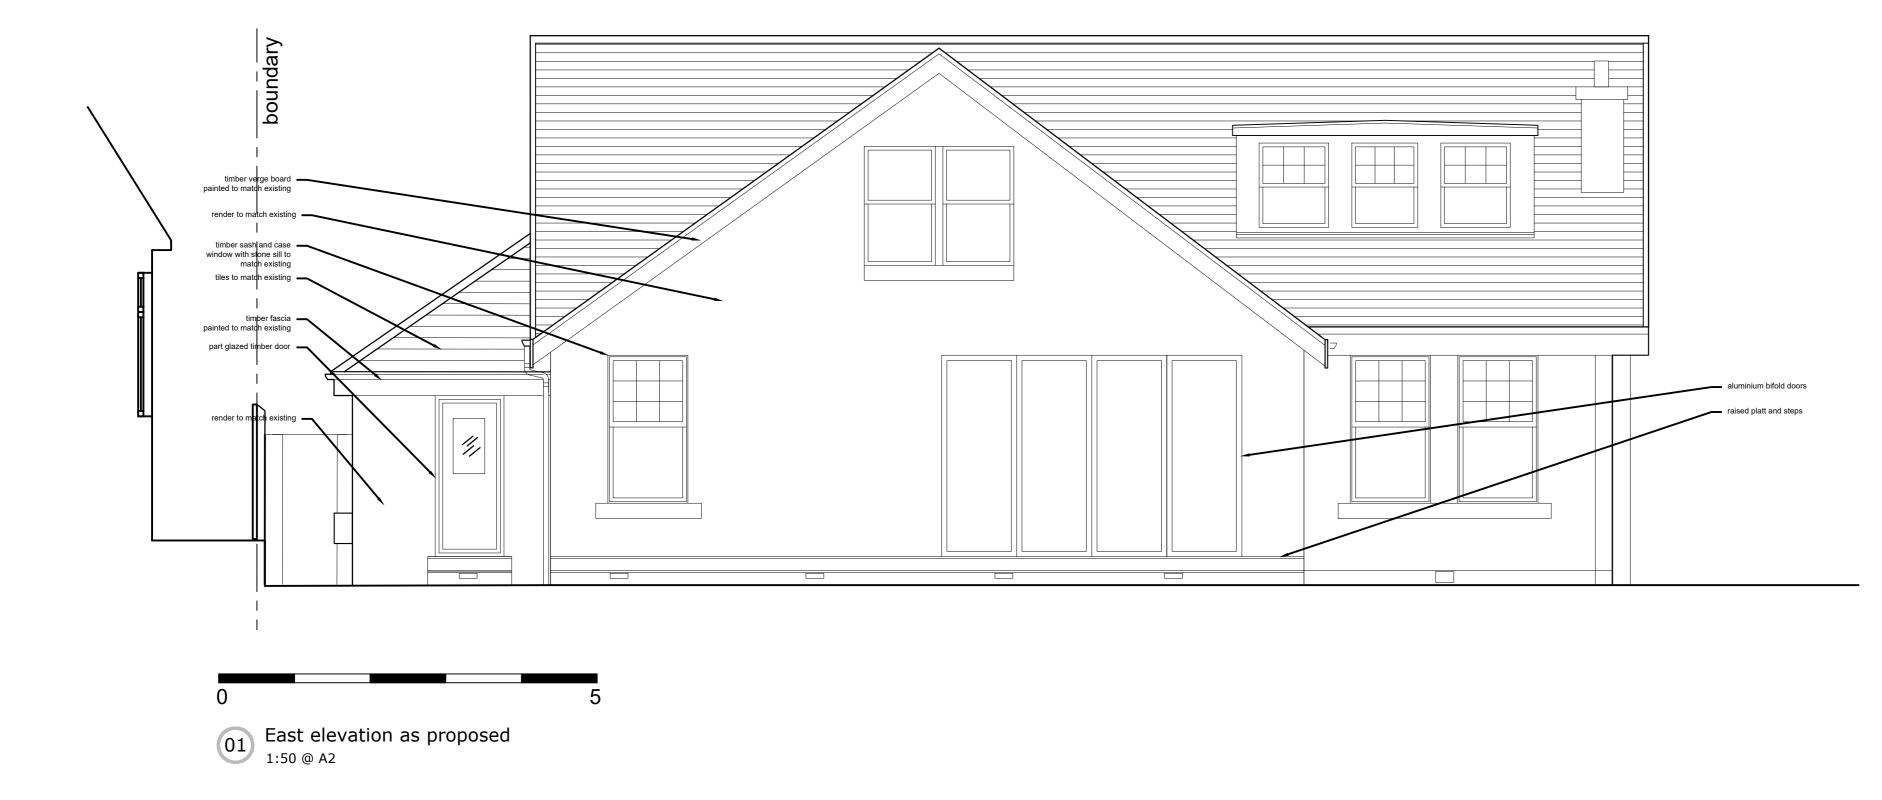

## Client

Gordon Cunningham

<sup>Project</sup> 9 Wood Street Greenock PA16 7ST

Title East elevation as proposed

| Scale                | Size | Date     | Drawn                         | Checked        |
|----------------------|------|----------|-------------------------------|----------------|
| 1:50                 | A2   | 18.11.20 | SW                            | SA             |
|                      |      | A        | Allis                         |                |
| Allison Architecture |      |          | t: +44 (0)                    | 141 353 1082   |
| 13 Royal Crescent    |      |          | e: hello@allisonarch          | itecture.co.uk |
| Glasgow G3 7SL       |      |          | www.allisonarchitecture.co.uk |                |
|                      |      |          |                               |                |