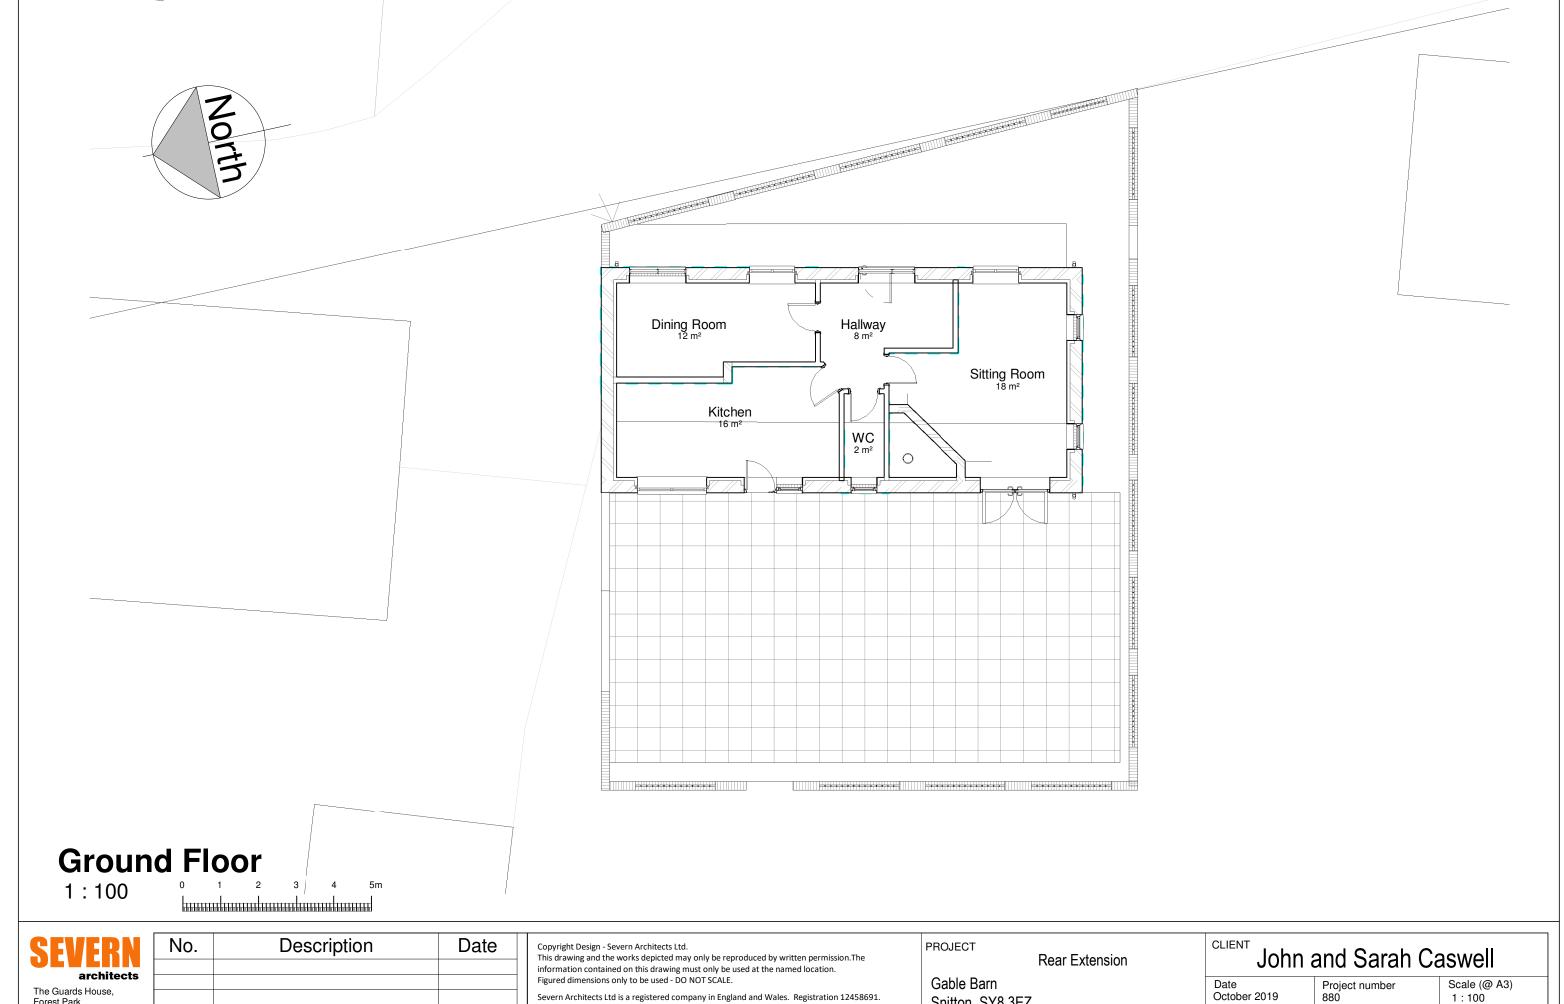

| PURPOSE OF ISSUE |  |
|------------------|--|
| PLANNING         |  |

| PROJECT Rear Extension      | CLIENT John           | John and Sarah Caswell |                       |     |
|-----------------------------|-----------------------|------------------------|-----------------------|-----|
| Gable Barn Snitton, SY8 3EZ | Date<br>October 2019  | Project number<br>880  | Scale (@ A<br>1 : 100 | 3)  |
| DRAWING                     | Drawn by<br>Author    | DRAWING NUMBER         |                       | REV |
| Existing Floor Plan         | Checked by<br>Checker | 880_2021_A101          |                       |     |