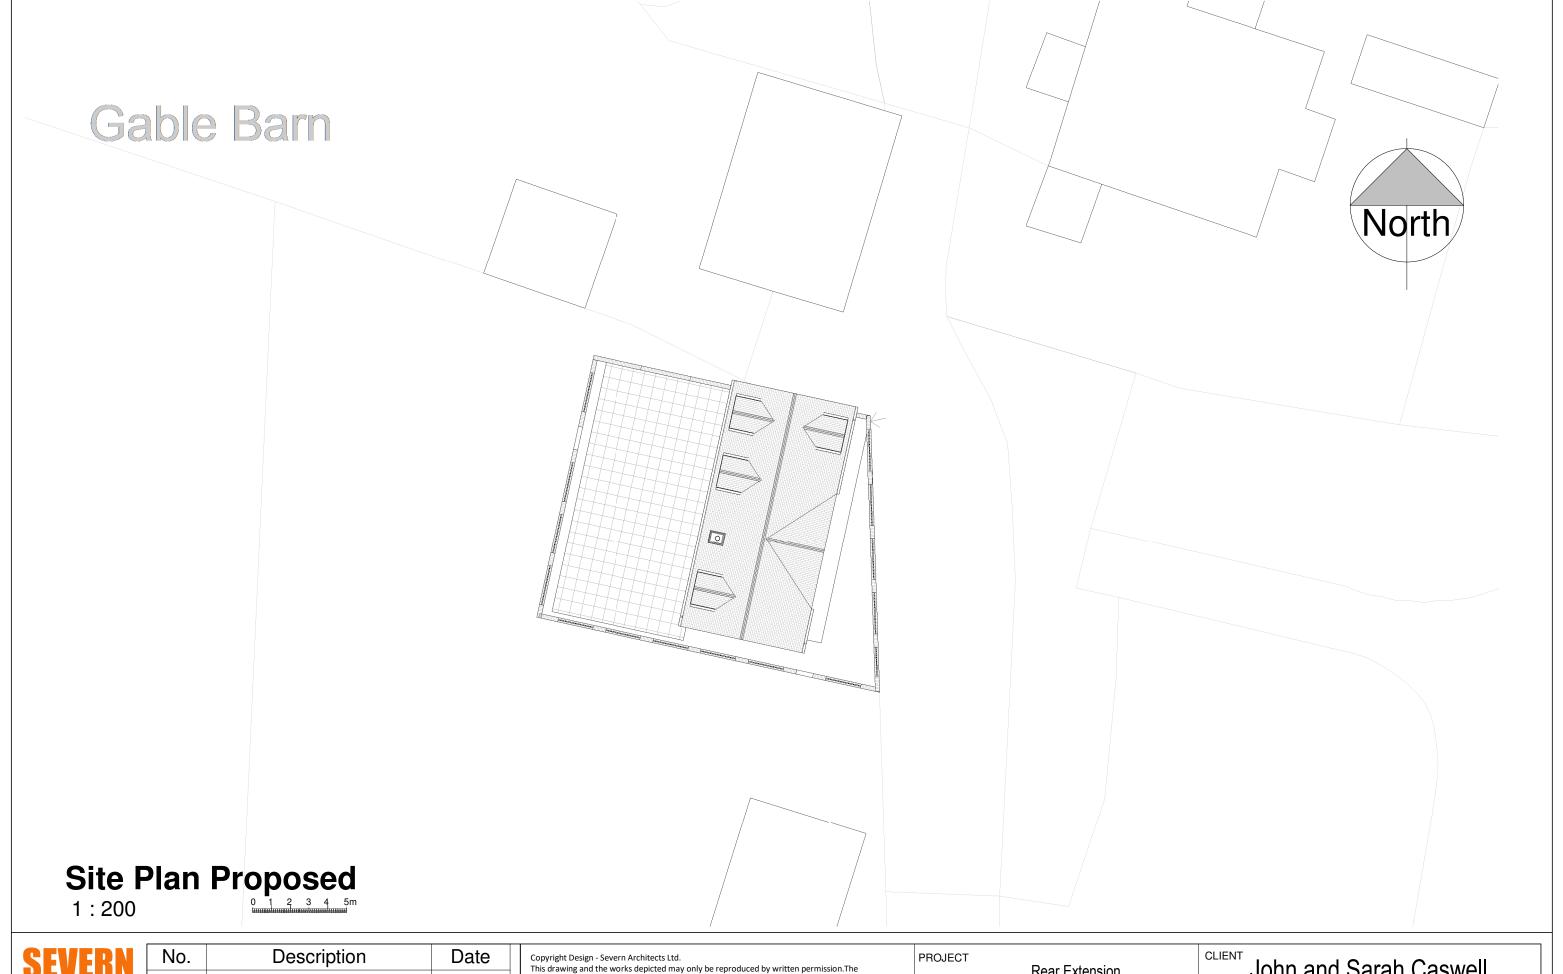

| PURPOSE OF ISSUE |  |
|------------------|--|
| PLANNING         |  |

|         | PROJECT Rear Extension         | John and Sarah Caswell |                       |            |     |
|---------|--------------------------------|------------------------|-----------------------|------------|-----|
|         | Gable Barn<br>Snitton, SY8 3EZ | Date<br>October 2019   | Project number<br>880 | Scale (@ A | 3)  |
| DRAWING |                                | Drawn by<br>Author     | DRAWING NUMBER        |            | REV |
|         | Existing Block Plan            | Checked by<br>Checker  | 880_2021_A103         |            |     |