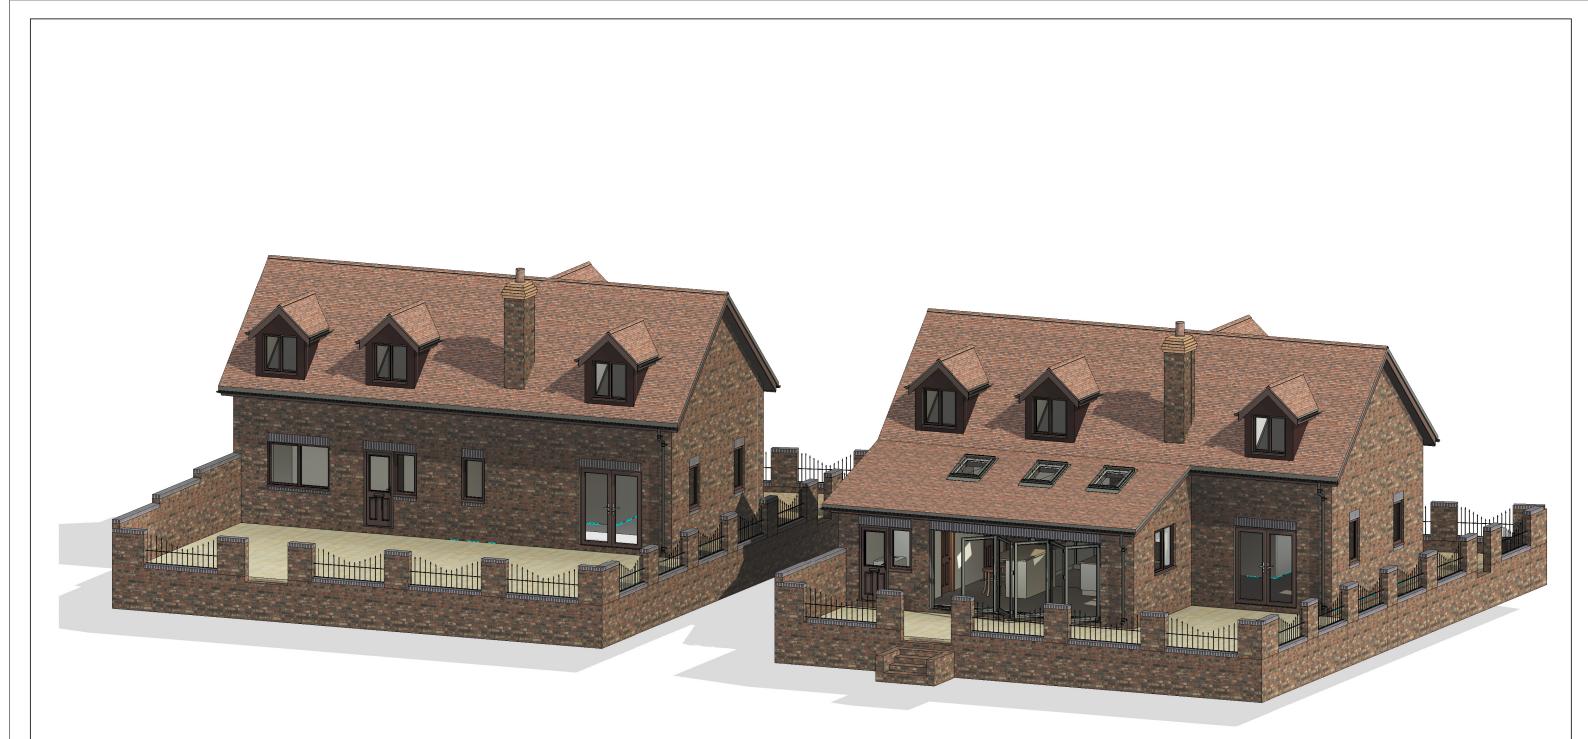

EXISTING BUILDING

PROPOSED BUILDING

## **3D Rear**

| <b>SEVERN</b><br>architects                                                                                                                                     | No. | Description | Date | Copyright Design - Severn Architects Ltd.<br>This drawing and the works depicted may only be reproduced by written permission.The<br>information contained on this drawing must only be used at the named location.<br>Figured dimensions only to be used - DO NOT SCALE.<br>Severn Architects Ltd is a registered company in England and Wales. Registration 12458691.<br>PURPOSE OF ISSUE<br>PLANNING | PROJECT<br>Kitchen/Utility Extension      | CLIENT                                      | John & Sarah Caswell         |  |     |
|-----------------------------------------------------------------------------------------------------------------------------------------------------------------|-----|-------------|------|---------------------------------------------------------------------------------------------------------------------------------------------------------------------------------------------------------------------------------------------------------------------------------------------------------------------------------------------------------------------------------------------------------|-------------------------------------------|---------------------------------------------|------------------------------|--|-----|
| The Guards House,<br>Forest Park,<br>Cleobury Mortimer,<br>Shropshire, DY14 9BD<br>TEL 01299 272993.<br>www.severnarchitects.com<br>info@severnarchitects.co.uk |     |             |      |                                                                                                                                                                                                                                                                                                                                                                                                         | Gable Barn<br>Snitton, SY8 3EZ            | October 2019 880<br>Drawn by DRAW<br>Author |                              |  |     |
|                                                                                                                                                                 |     |             |      |                                                                                                                                                                                                                                                                                                                                                                                                         | DRAWING<br>Existing and Proposed 3D Views |                                             | DRAWING NUMBER 880_2021_A107 |  | REV |