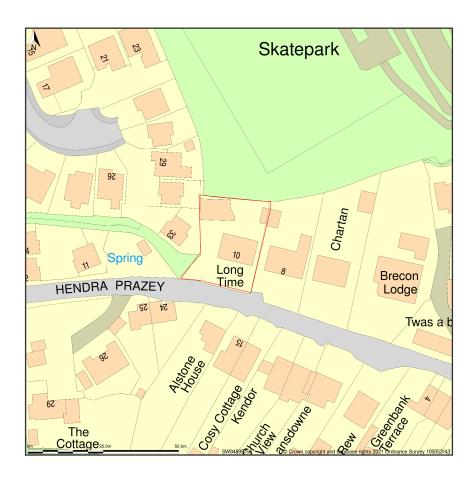

## 10, Hendra Prazey, St Dennis, Cornwall, PL26 8DZ

Site Plan shows area bounded by: 194828.42, 57493.29 194969.84, 57634.71 (at a scale of 1:1250), OSGridRef: SW94895756. The representation of a road, track or path is no evidence of a right of way. The representation of features as lines is no evidence of a property boundary.