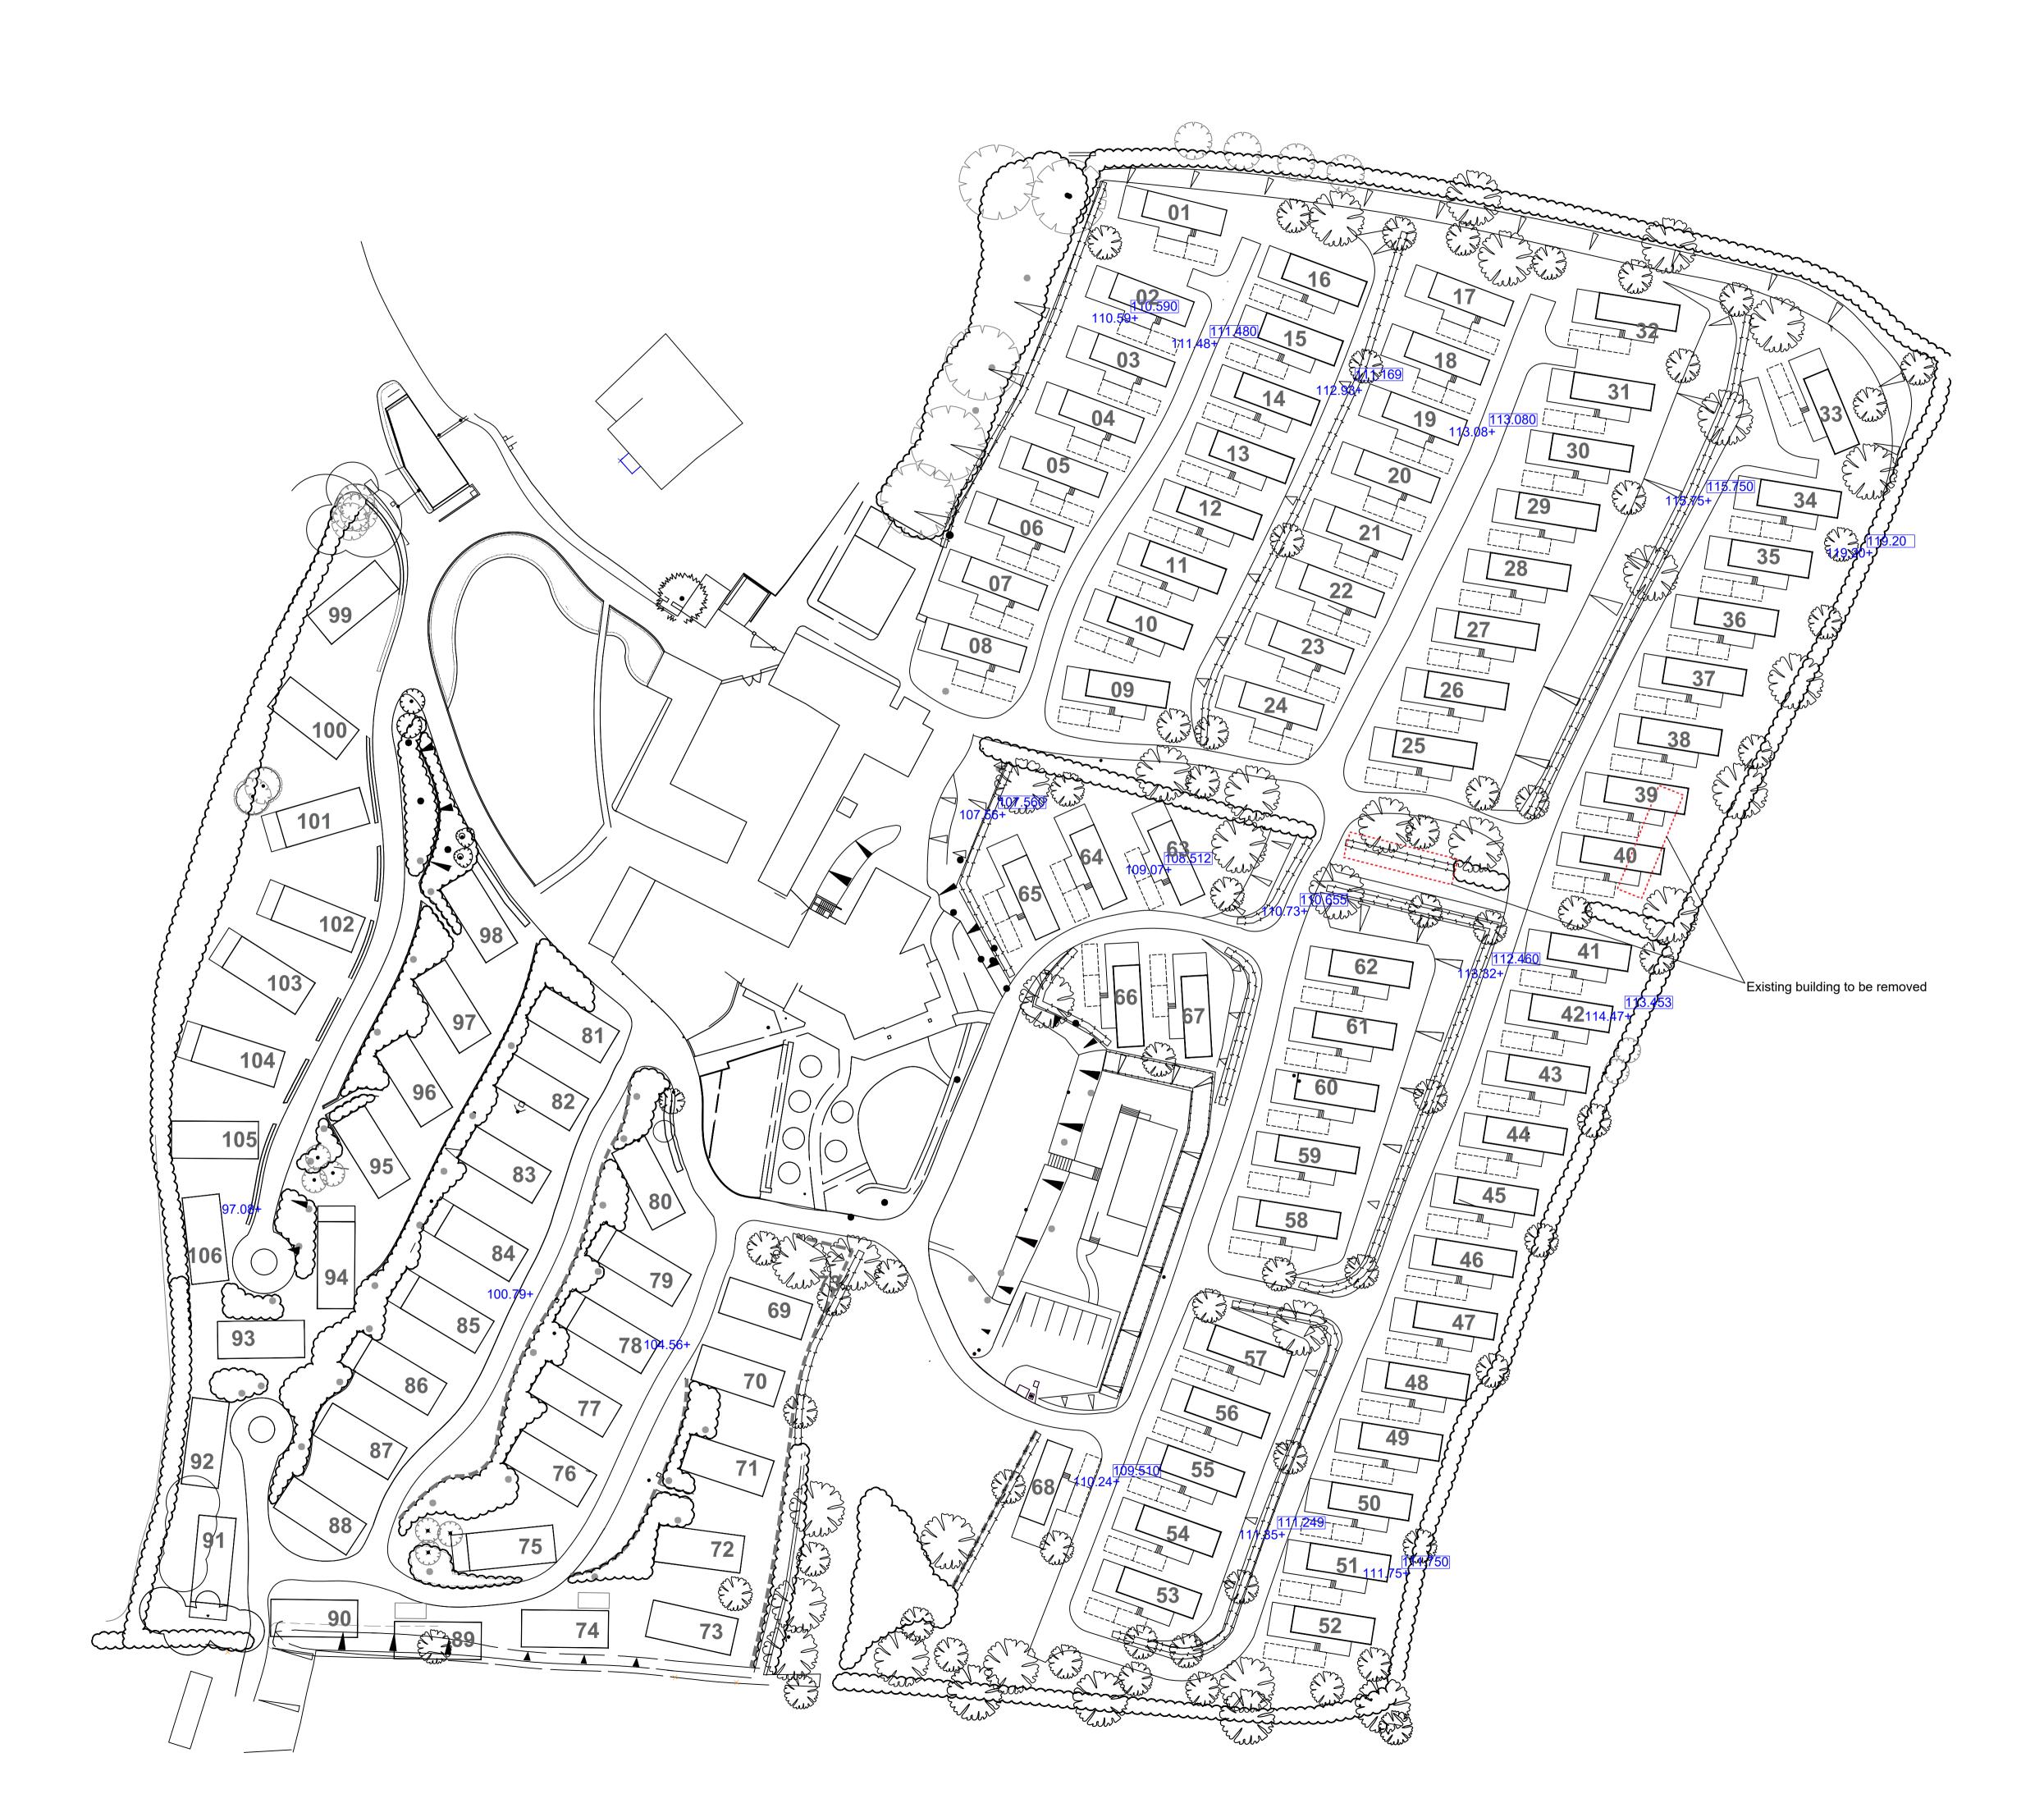

## Legend

TOTAL = 72

## Refer to Sections on drawing 360\_07

|                                                                                                                                                                                 | R                         |
|---------------------------------------------------------------------------------------------------------------------------------------------------------------------------------|---------------------------|
| Do not scale off this drawing for construction<br>purposes. Discrepancies to be reported to RBD<br>before proceeding for construction purposes.<br>Use only figured dimensions. |                           |
| REVISIONS:                                                                                                                                                                      |                           |
| _                                                                                                                                                                               |                           |
|                                                                                                                                                                                 |                           |
|                                                                                                                                                                                 |                           |
|                                                                                                                                                                                 |                           |
|                                                                                                                                                                                 |                           |
| SCALE                                                                                                                                                                           | DRAWING NO. Rev.          |
| 1.500@A1                                                                                                                                                                        | 360_6 _                   |
| PROJECT<br>Tregoad Holiday Park                                                                                                                                                 |                           |
| CLIENT<br>Waterside Holiday Group                                                                                                                                               |                           |
| DRAWING TITLE                                                                                                                                                                   | DATE<br>29/03/21          |
| Proposed Area 3<br>Layout                                                                                                                                                       | DRAWN BY<br>TJ            |
| ,                                                                                                                                                                               | CHECKED BY<br>NP          |
| redbaydesign                                                                                                                                                                    |                           |
| LANDSCAPE CONSULTANTS                                                                                                                                                           |                           |
| T:01803 605735 E: I                                                                                                                                                             | andscape@redbaydesign.com |