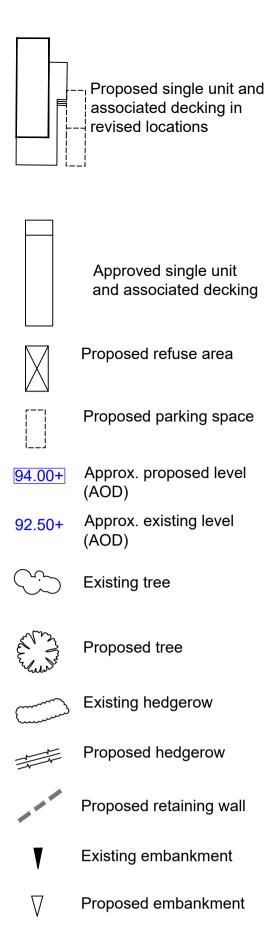

## Legend



TOTAL = 72

## Refer to Sections on drawing 360\_07

|                                                                                                                                                                                 | R                         |
|---------------------------------------------------------------------------------------------------------------------------------------------------------------------------------|---------------------------|
| Do not scale off this drawing for construction<br>purposes. Discrepancies to be reported to RBD<br>before proceeding for construction purposes.<br>Use only figured dimensions. |                           |
| REVISIONS: