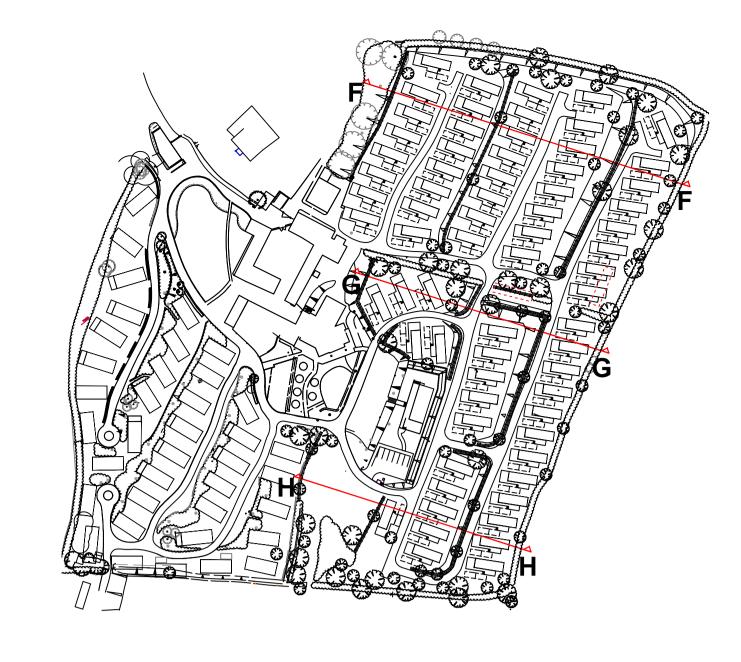

## Refer to Area 3 Layout plan on drawing 360/06

Do not scale off this drawing for construction purposes. Discrepancies to be reported to RBD before proceeding for construction purposes. Use only figured dimensions.

REVISIONS:

-

SCALE DRAWING NO. 1:200@A1 360/07

PROJECT
Tregoad Holiday Park

CLIENT
Waterside Holiday Group

Area 3 Sections FF, GG, HH

redbaydesign

LANDSCAPE CONSULTANTS