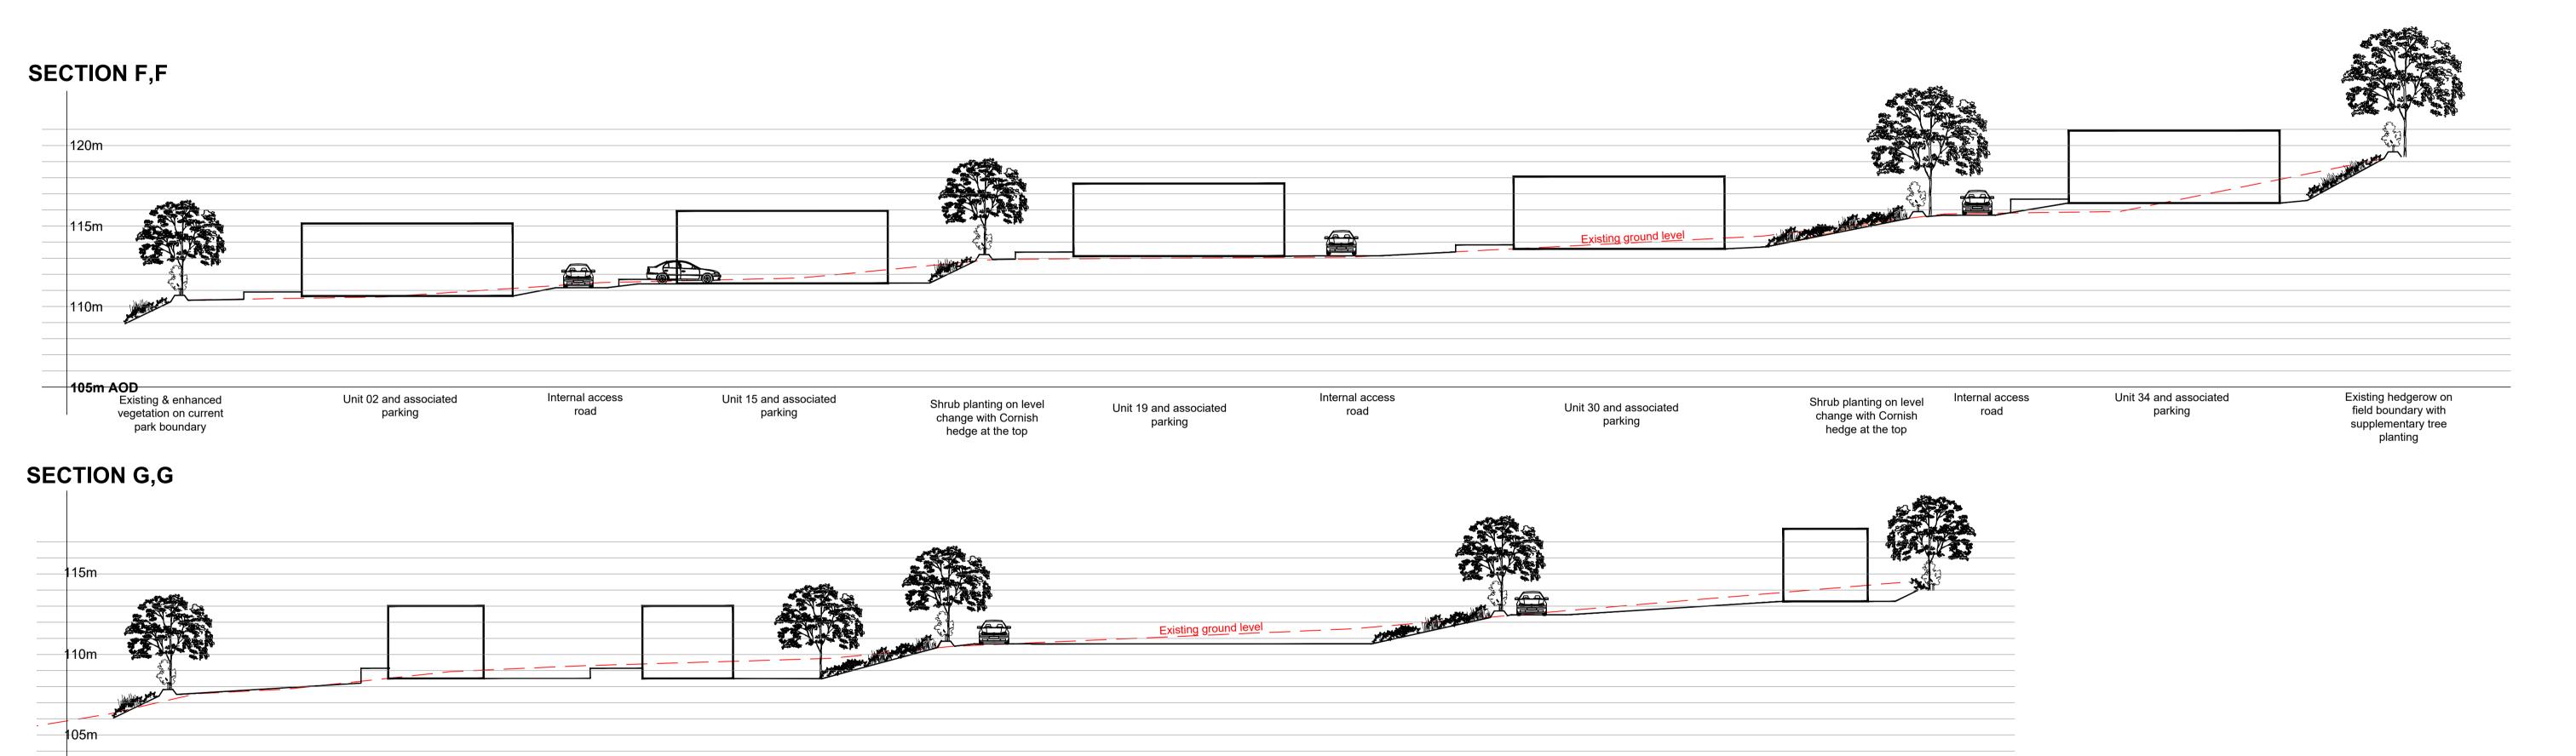

REVISIONS:

-

SCALE DRAWING NO. 1:200@A1 360/07

PROJECT
Tregoad Holiday Park

CLIENT
Waterside Holiday Group

Area 3 Sections FF, GG, HH

redbaydesign

LANDSCAPE CONSULTANTS

Shrub planting on level Internal access change with Cornish road hedge at the top

Existing hedgerow on field boundary with

supplementary tree planting

Unit 42