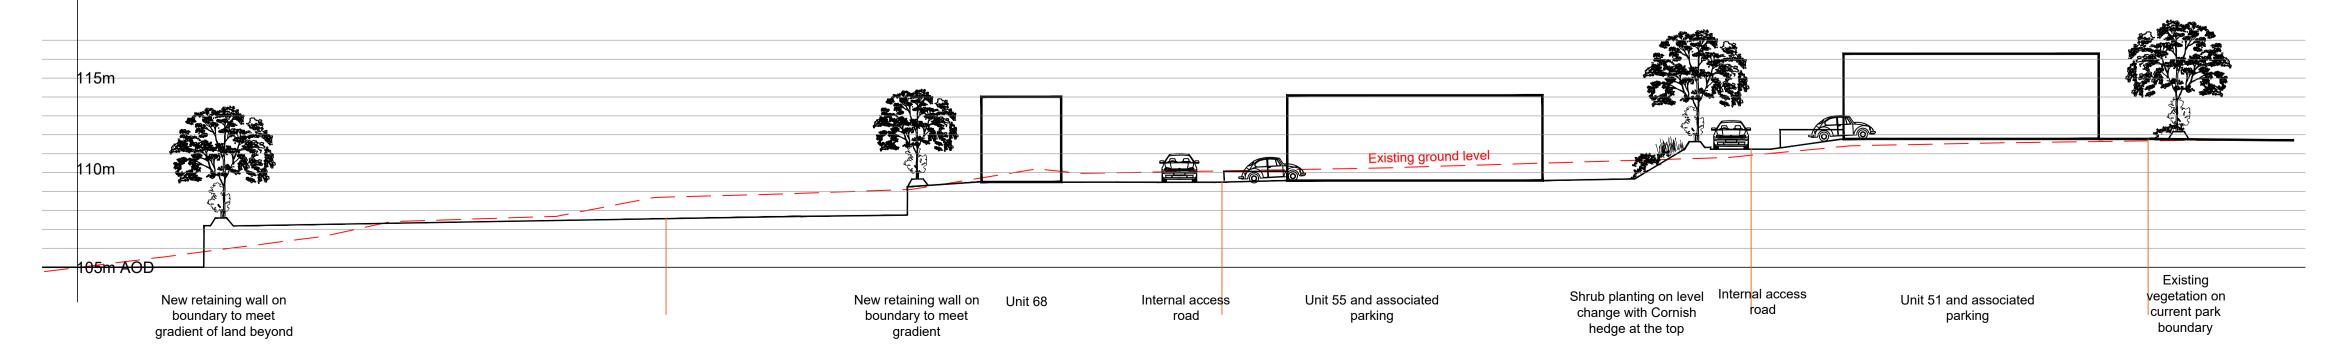

## SECTION H,H

100m AOD

Shrub planting on bank

Unit 64

Unit 63

Shrub planting on level Internal access change with Cornish road hedge at the top

REVISIONS:

-

SCALE DRAWING NO. 1:200@A1 360/07

PROJECT
Tregoad Holiday Park

CLIENT
Waterside Holiday Group

Area 3 Sections FF, GG, HH

redbaydesign

LANDSCAPE CONSULTANTS