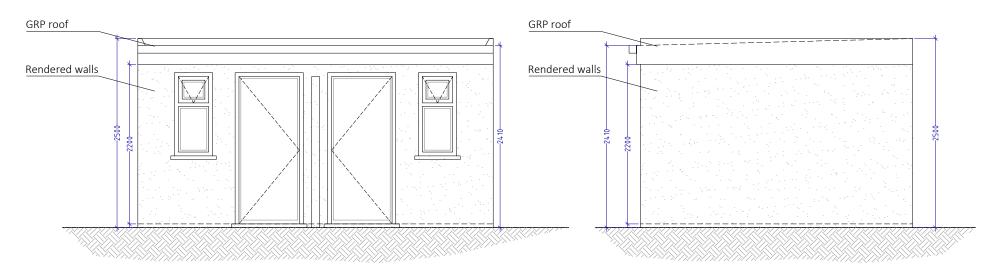

## PROPOSED FRONT ELEVATION

## PROPOSED WEST SIDE ELEVATION



## PROPOSED REAR ELEVATION





| ARCHITECTS<br>8, 12 LANCASTER GROVE<br>LONDON<br>NW3 4NX<br>TEL. 02078 134592<br>ARCHITECT@PROJECTIONARCHITECTS.COM<br>WWW.PROJECTIONARCHITECTS.COM<br>RIBA                                                                                                                                                                                                       |                         |
|-----------------------------------------------------------------------------------------------------------------------------------------------------------------------------------------------------------------------------------------------------------------------------------------------------------------------------