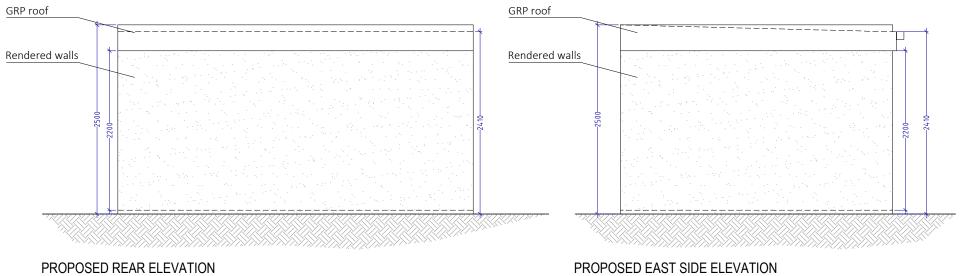

## PROPOSED REAR ELEVATION

| ARCHITECTS<br>8, 12 LANCASTER GROVE<br>LONDON<br>NW3 4NX<br>TEL. 02078 134592<br>ARCHITECT@PROJECTIONARCHITECTS.COM<br>WWW.PROJECTIONARCHITECTS.COM<br>RIBA                                                                                                                                                                                                       |                         |
|-------------------------------------------------------------------------------------------------------------------------------------------------------------------------------------------------------------------------------------------------------------------------------------------------------------------------------------------------------------------|-------------------------|
| Chartered Practice Architects Registration Board                                                                                                                                                                                                                                                                                                                  |                         |
| PLEASE NOTE                                                                                                                                                                                                                                                                                                                                                       |                         |
| <ol> <li>All dimensions to be verified on site.</li> <li>All dimensions are in milimetres.</li> <li>No work shall commence until all approvals and<br/>agreements have been obtained. These include, Planning,<br/>Building Regulations, Thames Water and Party Wall.</li> <li>The Copyright of this drawing belongs to<br/>Projection Architects Ltd.</li> </ol> |                         |
| GRAPHIC SCALE                                                                                                                                                                                                                                                                                                                                                     |                         |
| 0m 0.5 1<br> l l                                                                                                                                                                                                                                                                                                                                                  | 1.5 2 2.5               |
| NOTES:                                                                                                                                                                                                                                                                                                                                                            |                         |
|                                                                                                                                                                                                                                                                                                                                                                   | ISTING WALL             |
| EX                                                                                                                                                                                                                                                                                                                                                                | ISTING WALL             |
| DE                                                                                                                                                                                                                                                                                                                                                                | MOLISHED WALL           |
| CA                                                                                                                                                                                                                                                                                                                                                                | OPOSED NEW<br>WITY WALL |
| PR                                                                                                                                                                                                                                                                                                                                                                | OPOSED STUD WALL        |
|                                                                                                                                                                                                                                                                                                                                                                   | OPOSED INTERNAL         |
| BL                                                                                                                                                                                                                                                                                                                                                                | OCK WALL                |
| PR                                                                                                                                                                                                                                                                                                                                                                | OPOSED DORMER WALL      |
| вс                                                                                                                                                                                                                                                                                                                                                                | OUNDARY LINE            |
|                                                                                                                                                                                                                                                                                                                                                                   |                         |
|                                                                                                                                                                                                                                                                                                                                                                   |                         |
| PROJECT                                                                                                                                                                                                                                                                                                                                                           |                         |
| Outbuilding                                                                                                                                                                                                                                                                                                                                                       |                         |
| 21A & 21 B Falkland Avenue                                                                                                                                                                                                                                                                                                                                        |                         |
| LONDON                                                                                                                                                                                                                                                                                                                                                            |                         |
| N3 1QR                                                                                                                                                                                                                                                                                                                                                            |                         |
| CLIENT<br>MR. ARTAN RICA                                                                                                                                                                                                                                                                                                                                          |                         |
| TITLE                                                                                                                                                                                                                                                                                                                                                             |                         |
| Proposed<br>Outbuilding                                                                                                                                                                                                                                                                                                                                           |                         |
| DATE PROJECT NUM:                                                                                                                                                                                                                                                                                                                                                 |                         |
| 28/06/2021 P-21.045.1                                                                                                                                                                                                                                                                                                                                             |                         |
| SCALE<br>1/50 (@ A3)                                                                                                                                                                                                                                                                                                                                              | DRAWING NUM:            |
| REV. STATUS                                                                                                                                                                                                                                                                                                                                                       | A-06                    |
| A PL                                                                                                                                                                                                                                                                                                                                                              | 17-00                   |
|                                                                                                                                                                                                                                                                                                                                                                   | 1                       |