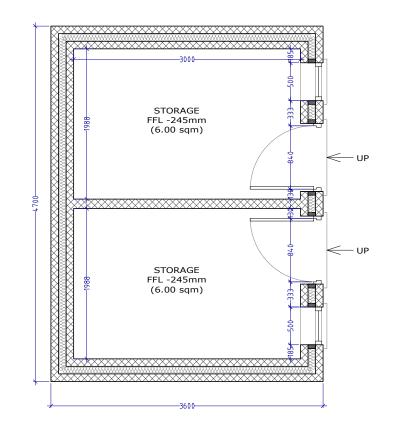

## PROPOSED FRONT ELEVATION

## PROPOSED WEST SIDE ELEVATION



## PROPOSED REAR ELEVATION





| ARCHITECTS<br>8, 12 LANCASTER GROVE<br>LONDON<br>NW3 4NX<br>TEL. 02078 134592<br>ARCHITECT@PROJECTIONARCHITECTS.COM<br>WWW.PROJECTIONARCHITECTS.COM<br>RIBA                                                                                                                                                                                                       |                         |
|-------------------------------------------------------------------------------------------------------------------------------------------------------------------------------------------------------------------------------------------------------------------------------------------------------------------------------------------------------------------|-------------------------|
| Chartered Practice Archite