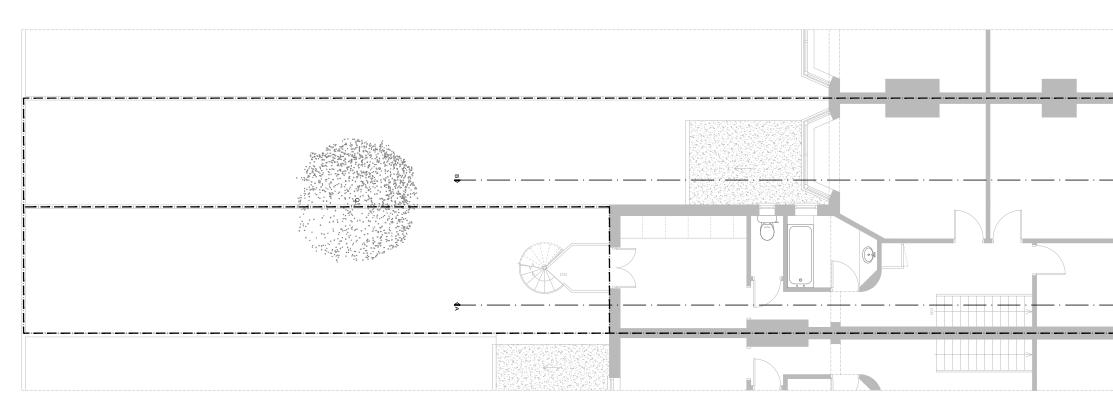

## EXISTING FIRST FLOOR

| ľ | ARCHITECTS<br>8, 12 LANCASTER GROVE                                                                                                                                                                                                                                                                                                                               |
|---|-------------------------------------------------------------------------------------------------------------------------------------------------------------------------------------------------------------------------------------------------------------------------------------------------------------------------------------------------------------------|
|   | NW3 4NX<br>TEL. 02078 134592<br>ARCHITECT@PROJECTIONARCHITECTS.COM<br>WWW.PROJECTIONARCHITECTS.COM                                                                                                                                                                                                                                                                |
|   | RIBA W Achieves Registration Board                                                                                                                                                                                                                                                                                                                                |
| · | <ol> <li>All dimensions to be verified on site.</li> <li>All dimensions are in milimetres.</li> <li>No work shall commence until all approvals and<br/>agreements have been obtained. These include, Planning,<br/>Building Regulations, Thames Water and Party Wall.</li> <li>The Copyright of this drawing belongs to<br/>Projection Architects Ltd.</li> </ol> |
|   | GRAPHIC SCALE           0m         1         2         3         4         5           1         1         1         1         1         1         1                                                                                                                                                                                                              |
|   | NOTES:  EXISTING WALL  DEMOLISHED WALL  WITH PROPOSED NEW CAVITY WALL  PROPOSED STUD WALL  PROPOSED INTERNAL BLOCK WALL  PROPOSED DORMER WALL  BOUNDARY LINE                                                                                                                                                                                                      |
|   |                                                                                                                                                                                                                                                                                                                                                                   |
|   |                                                                                                                                                                                                                                                                                                                                                                   |
|   | PROJECT                                                                                                                                                                                                                                                                                                                                                           |
|   | ADDRESS<br>21A & 21 B Falkland Avenue<br>LONDON<br>N3 1QR                                                                                                                                                                                                                                                                                                         |
|   | CLIENT<br>MR. ARTAN RICA                                                                                                                                                                                                                                                                                                                                          |
|   | Existing & Proposed<br>First floor                                                                                                                                                                                                                                                                                                                                |
|   | DATE PROJECT NUM: 28/06/2021 P-21.045.1                                                                                                                                                                                                                                                                                                                           |
|   | SCALE         DRAWING NUM:           1/100 (@ A3)         REV.           REV.         STATUS           A         PL                                                                                                                                                                                                                                               |