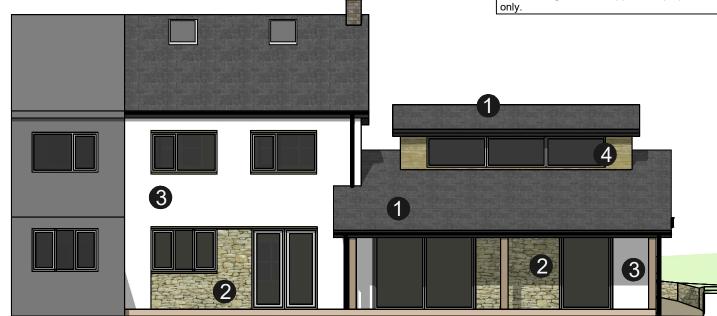

This drawing is subject to copyright and is not to be reproduced in part of whole without approval.

Do not scale this drawing - check all dimensions

This drawing is for Pre-Application purposes only.

Rear Elevation

Side Elevation

**Proposed Elevations** 

Front Elevation

0 1 2 3 4 6 8 10m

- 1. Grey roof tile
- 2. Stone cladding
- 3. White render
- 4. Grey window frames
- 5. Grey fencing
- 6. Timber cladding

design with