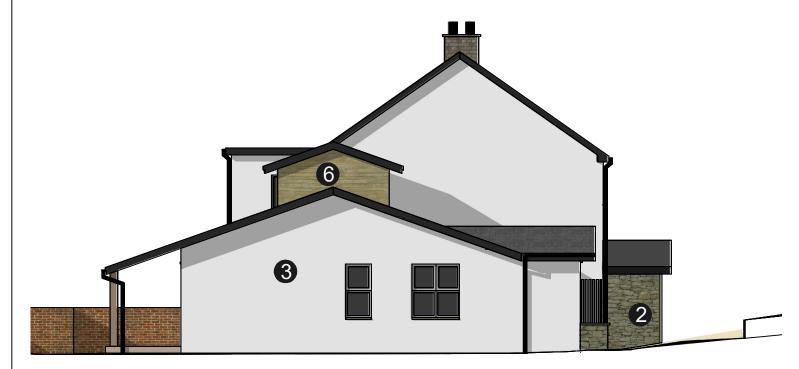

This drawing is subject to copyright and is not to be reproduced in part of whole without approval.

Do not scale this drawing - check all dimensions

This drawing is for Pre-Application purposes only.

Rear Elevation

Side Elevation

**Proposed Elevations** 

Front Elevation

0 1 2 3 4 6 8 10m

- 1. Grey roof tile
- 2. Stone cladding
- 3. White render
- 4. Grey window frames
- 5. Grey fencing
- 6. Timber cladding

design with