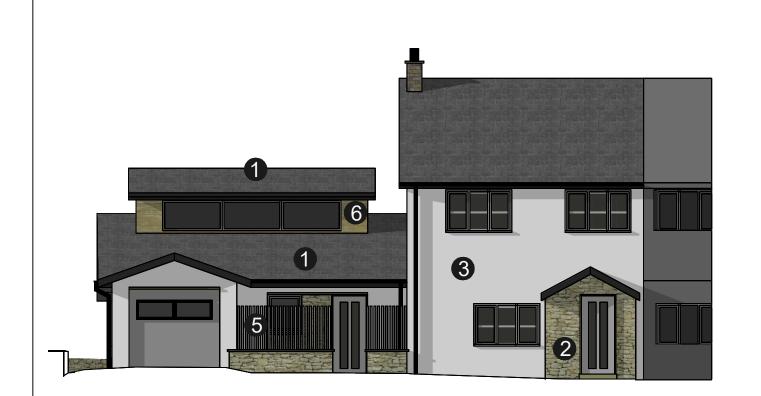

This drawing is subject to copyright and is not to be reproduced in part of whole without approval.

Do not scale this drawing - check all dimensions

This drawing is for Pre-Application purposes only.

Rear Elevation

Side Elevation

**Proposed Elevations** 

Front Elevation

0 1 2 3 4 6 8 10m

- 1. Grey roof tile
- 2. Stone cladding
- 3. White render
- 4. Grey window frames
- 5. Grey fencing
- 6. Timber cladding

design with