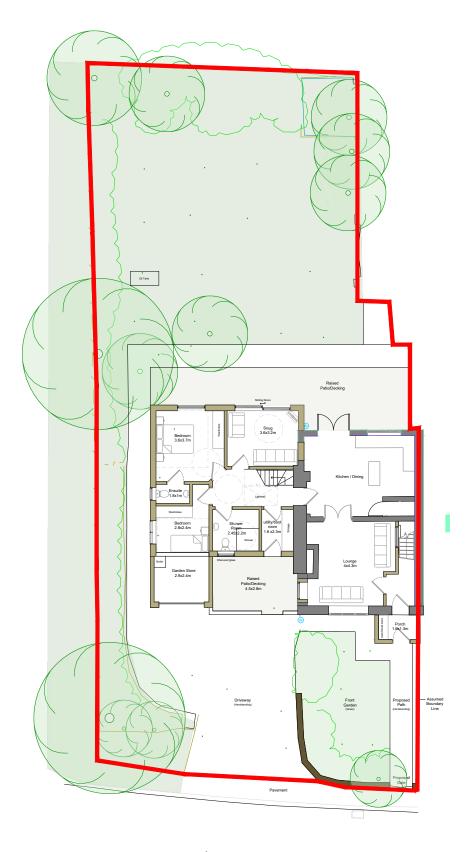

This drawing is subject to copyright and is not to be reproduced in part of whole without approval.

Do not scale this drawing - check all dimensions

This drawing is for Pre-Appilcation purposes only.



Existing

Proposed



Hedleyhill Lane

design with DOM



| Rev.                    | Description  |                 |                    | D          | Date     |  |
|-------------------------|--------------|-----------------|--------------------|------------|----------|--|
| D Williams<br>Z Hodgson |              |                 | Proposed Site Plan |            |          |  |
| Project                 |              | Status PLANNING |                    | Date       | May 2021 |  |
| 13 Sc                   | outh Terrace | Job No.<br>2011 | PS01               | Plot size. | Rev.     |  |

Proposed Site Plan Showing Ground floor Plan