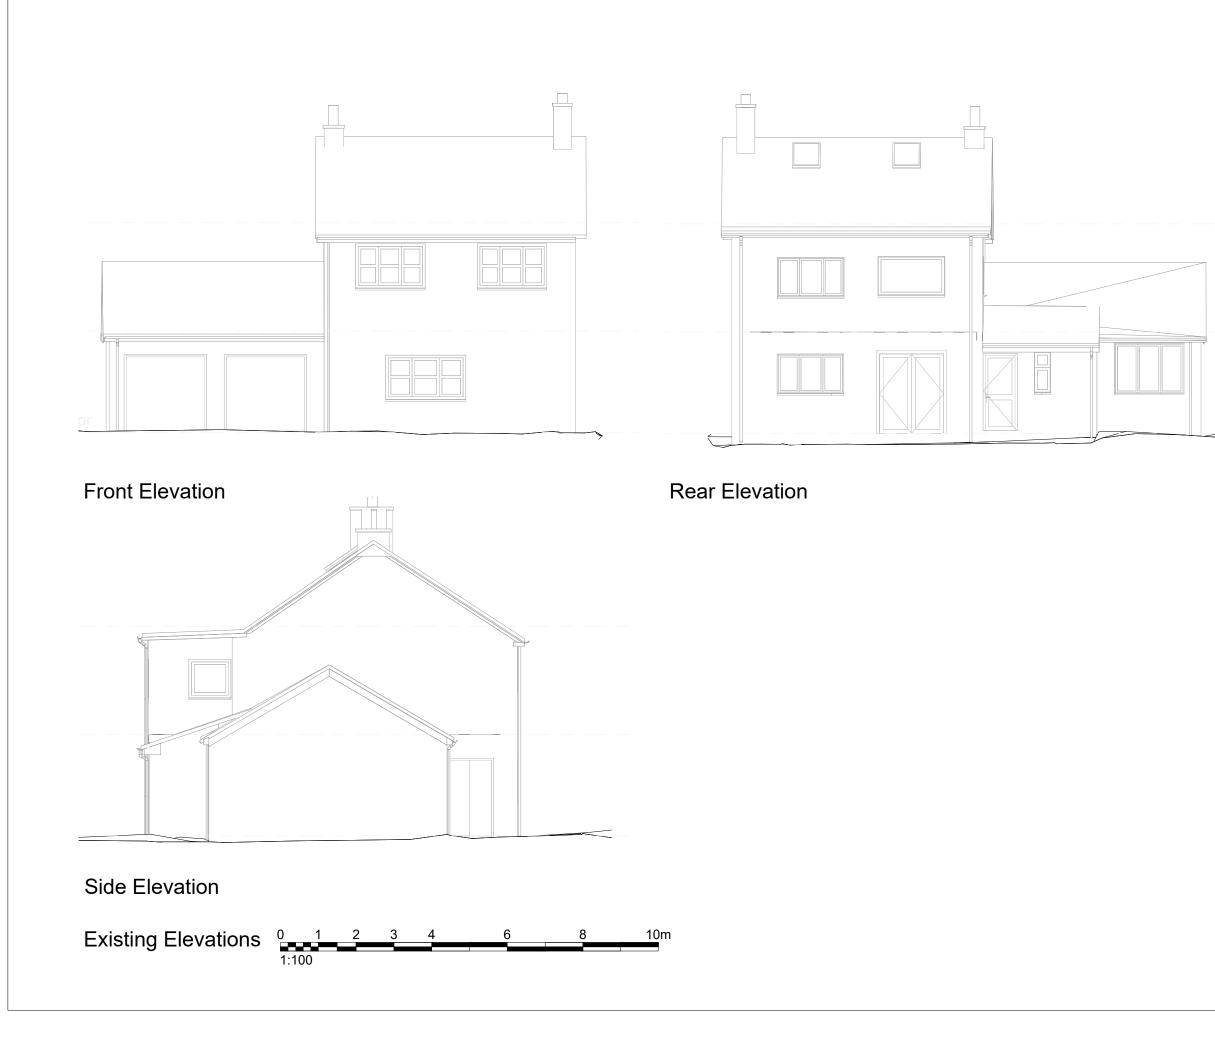

| Rev.                              | Description |                 |                                      | C                | )ate     |  |
|-----------------------------------|-------------|-----------------|--------------------------------------|------------------|----------|--|
| Cilent<br>D Williams<br>Z Hodgson |             |                 | Drawing Title<br>Existing Elevations |                  |          |  |
| Project                           |             | Status PLAN     | Status PLANNING                      |                  | May 2021 |  |
| 13 So                             | uth Terrace | Job No.<br>2011 | EE01                                 | Plot size.<br>A3 | Rev.     |  |