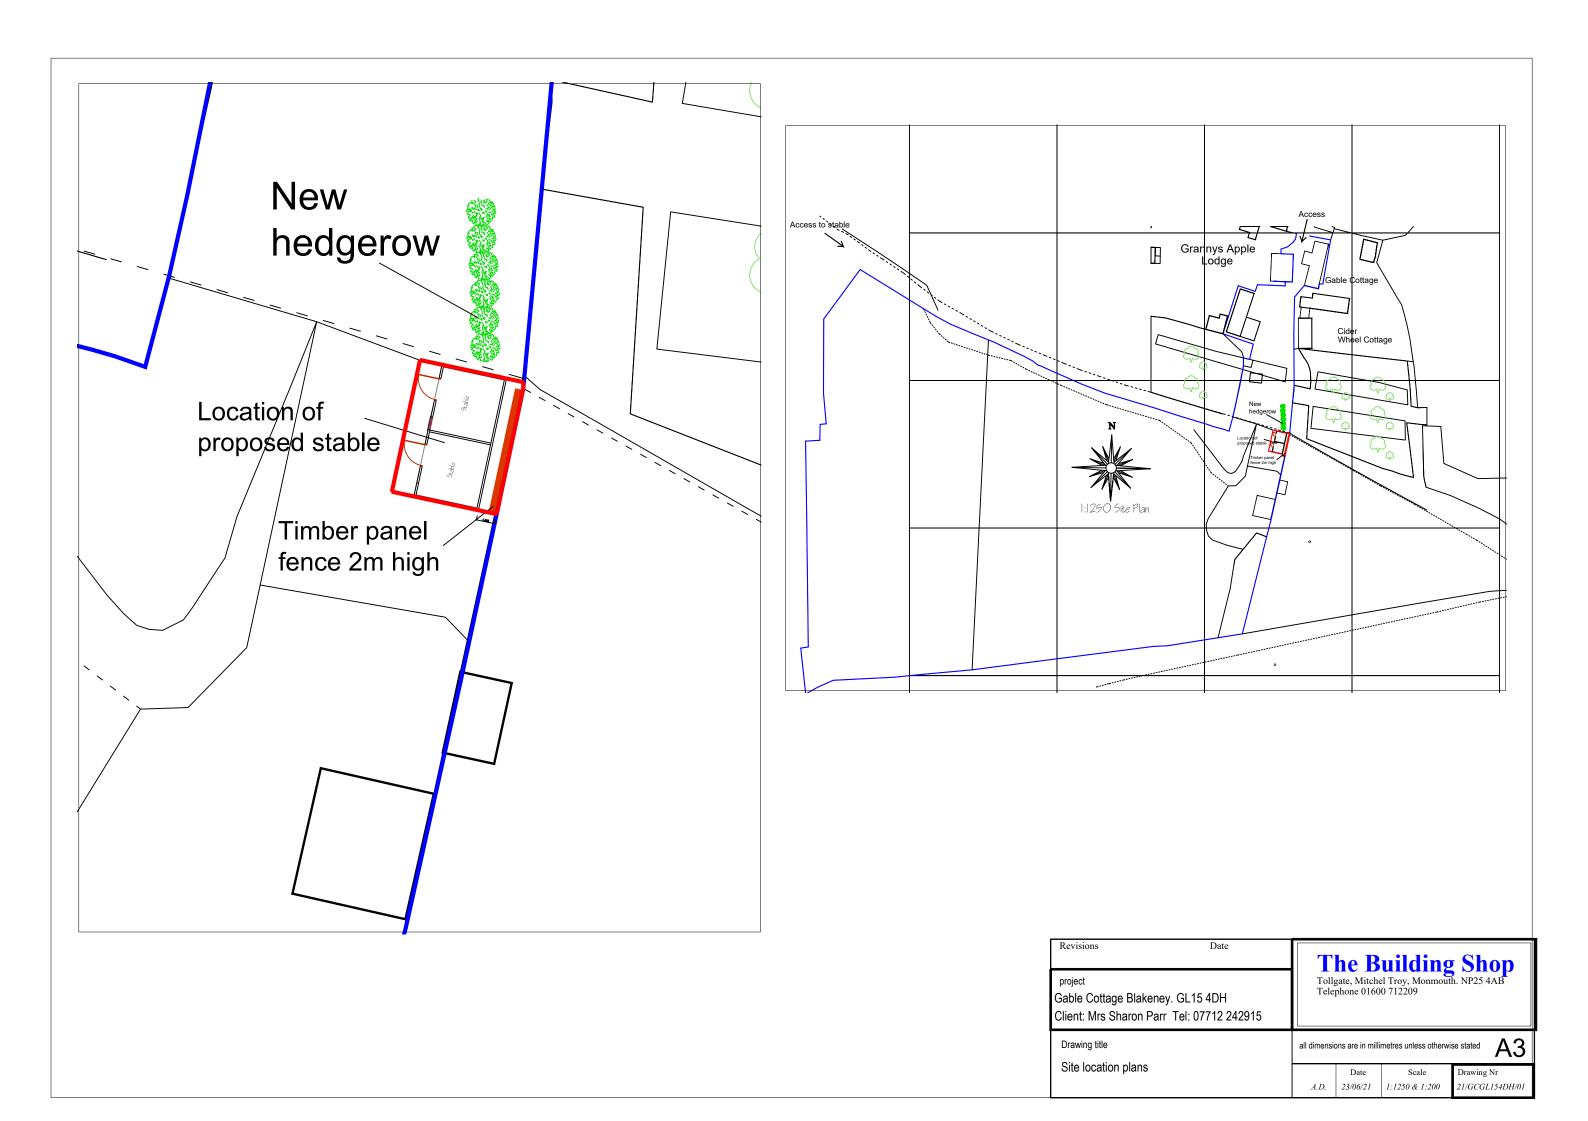

| 610 ¢ |
|-------|
| 2,134 |
|       |

| Revisions                                                                              | Revisions   |           |                 |  |
|----------------------------------------------------------------------------------------|-------------|-----------|-----------------|--|
|                                                                                        |             |           |                 |  |
|                                                                                        |             |           |                 |  |
|                                                                                        |             |           |                 |  |
|                                                                                        |             |           |                 |  |
|                                                                                        |             |           |                 |  |
| Project                                                                                |             |           |                 |  |
|                                                                                        | ottage Blak | onov Cl 1 | 5 4 D H         |  |
| Gable Cottage Blakeney. GL15 4DH<br>Client: Mrs Sharon Parr Tel: 07712 242915          |             |           |                 |  |
|                                                                                        |             |           |                 |  |
| Drawing title                                                                          |             |           |                 |  |
| Proposed mobile stable block                                                           |             |           |                 |  |
|                                                                                        |             |           |                 |  |
| TheBuildingShop.net                                                                    |             |           |                 |  |
| Tollgate, Mitchel Troy, Monmouth. NP25 4AB                                             |             |           |                 |  |
| thebuildingshop.net@gmail.com<br>01600 712209                                          |             |           |                 |  |
| 01000 /                                                                                | 12209       |           |                 |  |
|                                                                                        |             |           |                 |  |
| all dimensions are in millimetres unless otherwise stated this drawing is copyright A3 |             |           |                 |  |
|                                                                                        | Date        | Scale     | Drawing Nr      |  |
| A3                                                                                     | 23/06/21    | 1:100     | 21/GCGL154DH/02 |  |