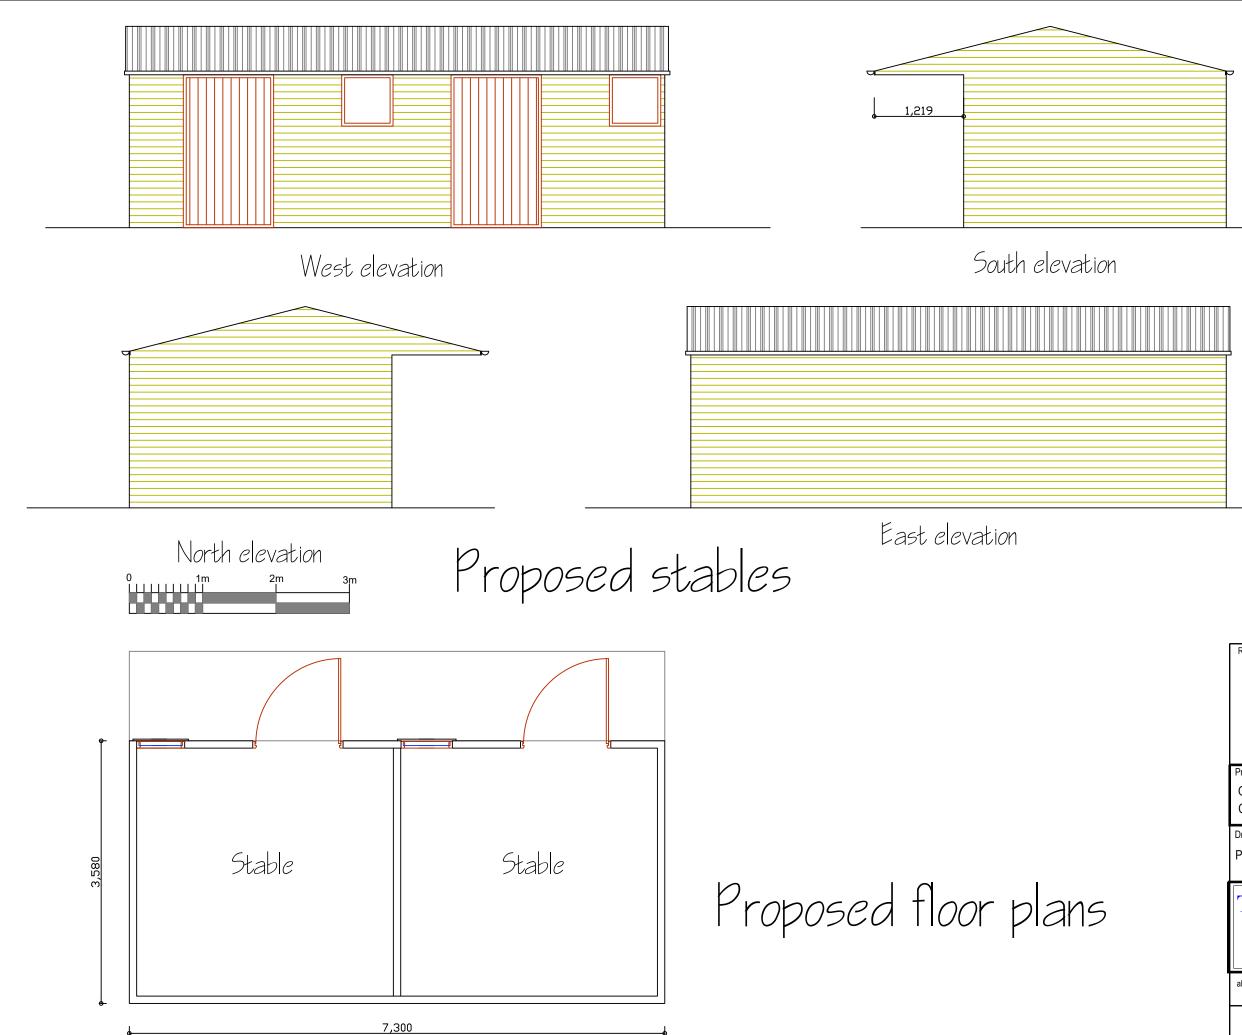

| 610 ¢ |
|-------|
| 2,134 |
|       |

| Revisions                                                                              | Revisions   |           |                 |  |
|----------------------------------------------------------------------------------------|-------------|-----------|-----------------|--|
|                                                                                        |             |           |                 |  |
|                                                                                        |             |           |                 |  |
|                                                                                        |             |           |                 |  |
|                                                                                        |             |           |                 |  |
|                                                                                        |             |           |                 |  |
| Project                                                                                |             |           |                 |  |
|                                                                                        | ottage Blak | onov Cl 1 | 5 4 D H         |  |
| Gable Cottage Blakeney. GL15 4DH<br>Client: Mrs Sharon Parr Tel: 07712 242915          |             |           |                 |  |
|                                                                                        |             |           |                 |  |
| Drawing title                                                                          |             |           |                 |  |
| Proposed mobile stable block                                                           |             |           |                 |  |
|                                                                                        |             |           |                 |  |
| TheBuildingShop.net                                                                    |             |           |                 |  |
| Tollgate, Mitchel Troy, Monmouth. NP25 4AB                                             |             |           |                 |  |
| thebuildingshop.net@gmail.com<br>01600 712209                                          |             |           |                 |  |
| 01000 /                                                                                | 12209       |           |                 |  |
|                                                                                        |             |           |                 |  |
| all dimensions are in millimetres unless otherwise stated this drawing is copyright A3 |             |           |                 |  |
|                                                                                        | Date        | Scale     | Drawing Nr      |  |
| A3                                                                                     | 23/06/21    | 1:100     | 21/GCGL154DH/02 |  |