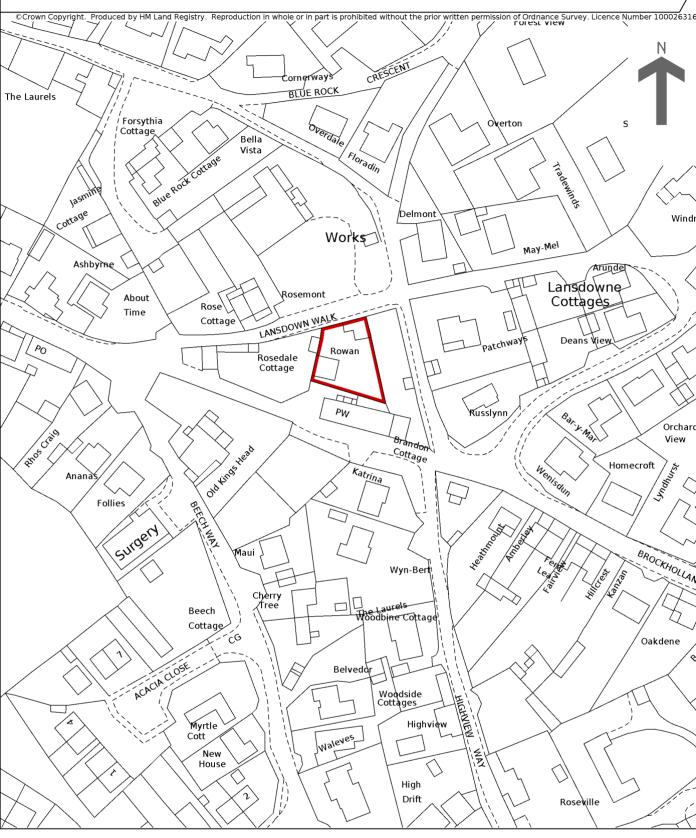

HM Land Registry Current title plan

## Title number **GR358818** Ordnance Survey map reference **SO6005NE** Scale **1:1250 enlarged from 1:2500** Administrative area **Gloucestershire : Forest of Dean**

This is a copy of the title plan on 22 APR 2020 at 15:15:12. This copy does not take account of any application made after that time even if still pending in HM Land Registry when this copy was issued.

This copy is not an 'Official Copy' of the title plan. An official copy of the title plan is admissible in evidence in a court to the same extent as the original. A person is entitled to be indemnified by the registrar if he or she suffers loss by reason of a mistake in an official copy. If you want to obtain an official copy, the HM Land Registry web site explains how to do this.

HM Land Registry endeavours to maintain high quality and scale accuracy of title plan images. The quality and accuracy of any print will depend on your printer, your computer and its print settings. This title plan shows the general position, not the exact line, of the boundaries. It may be subject to distortions in scale. Measurements scaled from this plan may not match measurements between the same points on the ground.