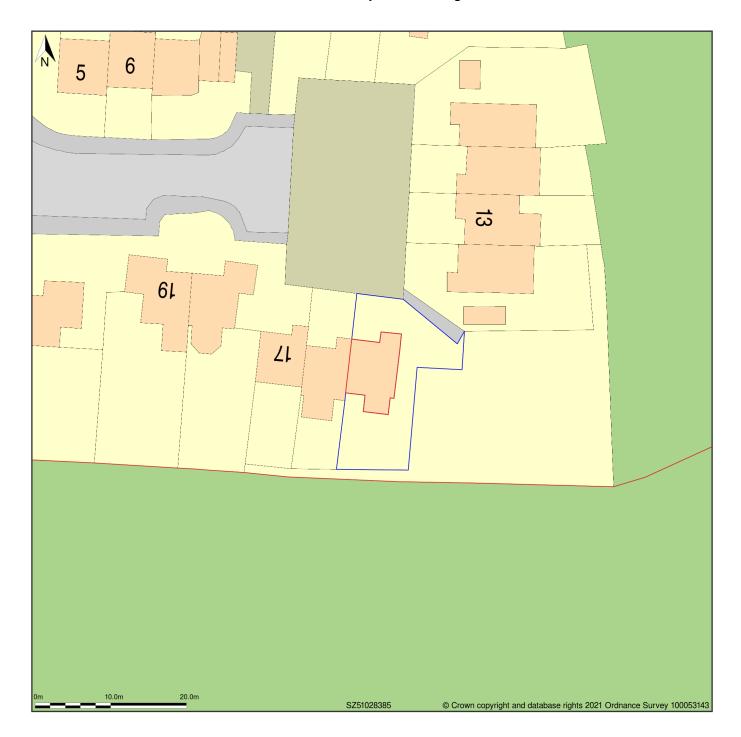

## 15, Hillcrest Road, Rookley, Isle Of Wight, PO38 3PB

Block Plan shows area bounded by: 450977.27, 83810.08 451067.27, 83900.08 (at a scale of 1:500), OSGridRef: SZ51028385. The representation of a road, track or path is no evidence of a right of way. The representation of features as lines is no evidence of a property boundary.