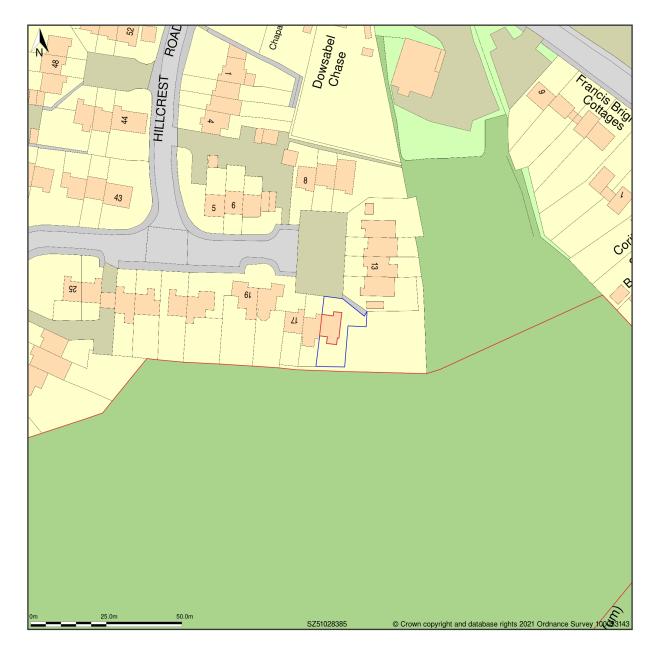

## 15, Hillcrest Road, Rookley, Isle Of Wight, PO38 3PB

Site Plan shows area bounded by: 450922.27, 83755.08 451122.27, 83955.08 (at a scale of 1:1250), OSGridRef: SZ51028385. The representation of a road, track or path is no evidence of a right of way. The representation of features as lines is no evidence of a property boundary.

Produced on 1st Jul 2021 from the Ordnance Survey National Geographic Database and incorporating surveyed revision available at this date. Reproduction in whole or part is prohibited without the prior permission of Ordnance Survey. © Crown copyright 2021. Supplied by www.buyaplan.co.uk a licensed Ordnance Survey partner (100053143). Unique plan reference: #00647121-946B35